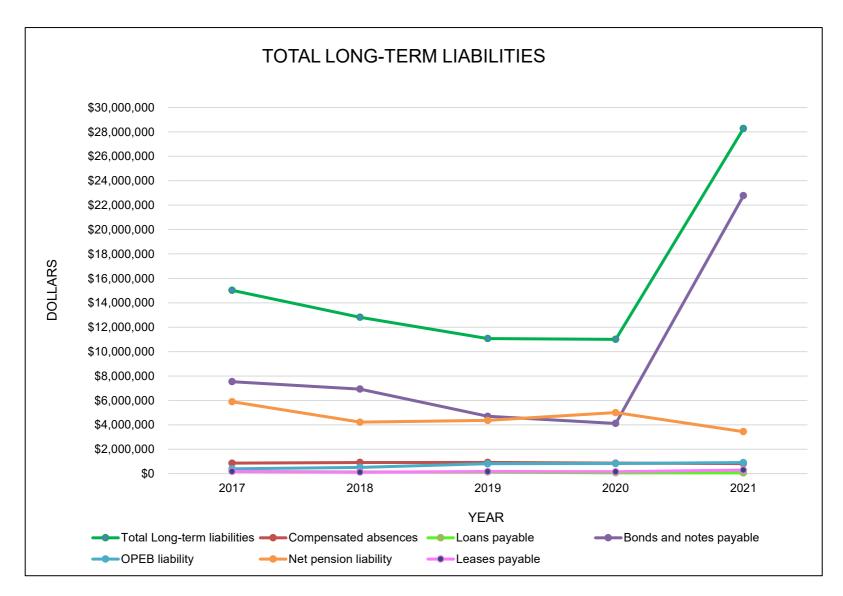

5,782           | 56,429           |
| Bonds and notes payable     | 7,531,526        | 6,928,409        | 4,692,921        | 4,107,896        | 22,768,897       |
| OPEB liability              | 391,457          | 510,010          | 805,125          | 820,081          | 905,085          |
| Net pension liability       | 5,891,185        | 4,216,439        | 4,360,201        | 5,000,291        | 3,434,878        |
| Leases payable              | 171,393          | 118,217          | 169,339          | 152,817          | 289,209          |
|                             |                  |                  |                  |                  |                  |
| Total Long-term liabilities | \$<br>15,016,664 | \$<br>12,816,733 | \$<br>11,069,102 | \$<br>11,001,109 | \$<br>28,275,498 |



| Due within one year       |
|---------------------------|
| Due in more than one year |
| OPEB obligation           |
| Net Pension Liability     |

|   |          | 2017       |    | 2018       | 2019             | 2020             |    | 2021       |
|---|----------|------------|----|------------|------------------|------------------|----|------------|
| 9 | \$       | 775,923    | \$ | 2,384,524  | \$<br>751,794    | \$<br>778,511    | \$ | 3,271,661  |
| • |          | 7,958,099  |    | 5,705,760  | 5,151,982        | 4,402,226        |    | 20,663,874 |
|   |          | 391,457    |    | 510,010    | 805,125          | 820,081          |    | 905,085    |
|   |          | 5,891,185  |    | 4,216,439  | 4,360,201        | 5,000,291        |    | 3,434,878  |
|   |          | 450400