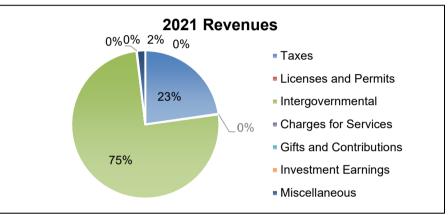

r>86,553 (576,162)<br>2017 2018<br>\$1,723,186 \$1,905,778<br><br>6,097,342 8,882,057<br>15,294 6,442<br><br>49,300 -<br>95,084 158,446 | \$7,980,206 \$10,952,723 \$12,445,005<br>7,893,653 16,829,918 14,170,051<br>- 2,301,033 148,460<br>- 3,000,000 -<br>86,553 (576,162) (1,576,586)<br>2017 2018 2019<br>\$1,723,186 \$1,905,778 \$2,547,003<br><br>6,097,342 8,882,057 9,738,708<br>15,294 6,442 19,172<br><br>49,300<br>95,084 158,446 140,122 | \$7,980,206 \$10,952,723 \$12,445,005 \$14,861,653 7,893,653 16,829,918 14,170,051 14,335,588 - 2,301,033 148,460 85,598 - 3,000,000  86,553 (576,162) (1,576,586) 611,663  2017 2018 2019 2020  \$1,723,186 \$1,905,778 \$2,547,003 \$2,801,616 20,850 6,097,342 8,882,057 9,738,708 11,932,807 15,294 6,442 19,172 14,198 49,300 95,084 158,446 140,122 92,182 |





2021

# **Redwood County** Redwood Falls, Minnesota Fund Balance & Cash and Investments - Road and Bridge Fund 12/31/2021

|              | 2017          | 2018          | 2019          | 2020          | 2021          |
|--------------|---------------|---------------|---------------|---------------|---------------|
| Nonspendable | \$<br>169,321 | \$<br>204,809 | \$<br>127,481 | \$<br>127,869 | \$<br>162,971 |
| Restricted   | 1,134,323     | 2,233,975     | 1,176,521     | 1,610,390     | 7,646,682     |
| Unrestricted |               |               |               |               |               |
| Commited     | -             | -             | -             | -             | 267,094       |
| Assigned     | 3,312,819     | 1,582,217     | 1,129,381     | 1,311,419     | 124,115