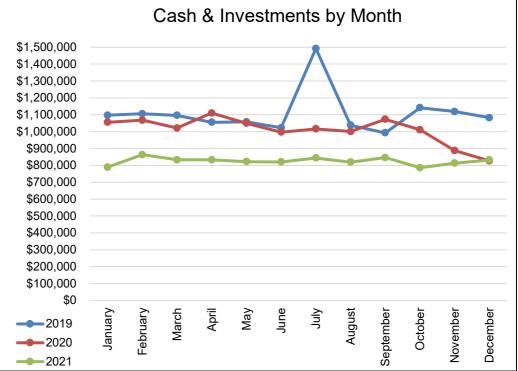

| ents in IF | S by Mo | nth |
|----------|--------|------------|---------|-----|
| 2019     |        | 2020       | 202     | 1   |
| 1,097,0  | 16 1,0 | 055,609    | 788,    | 829 |
| 1,105,4  | 19 1,0 | 067,575    | 863,    | 716 |
| 1,095,97 | 72 1,0 | 021,117    | 832,    | 550 |
| 1,054,87 | 73 1,  | 110,262    | 832,    | 710 |
| 1,057,39 | 94 1,0 | 049,768    | 821,    | 784 |
| 1,022,4  | 11 9   | 997,026    | 820,    | 649 |
| 1,492,26 | 30 1,0 | 015,586    | 843,    | 908 |
| 1,038,2  | 16 1,0 | 000,358    | 818,    | 700 |
| 992,27   | 77 1,0 | 072,542    | 845,    | 705 |
| 1,141,70 | 03 1,0 | 010,774    | 786,    | 244 |
| 1,118,47 | 74 8   | 887,598    | 813,    | 373 |
| 1,082,30 | 05 8   | 326,983    | 831,    | 822 |
|          |        |            |         |     |







# **REQUEST FOR BOARD ACTION**

| Requested Board                                      | 8/2/2022                    | Originating Dept: Sheriff's Office              |
|------------------------------------------------------|-----------------------------|-------------------------------------------------|
| Date:                                                | Click here to enter a date. |                                                 |
| Preferred 2 <sup>nd</sup>                            |                             |                                                 |
| Date:                                                |                             |                                                 |
| Discussion Item: 2 annual Co. boat an grant #214600. |