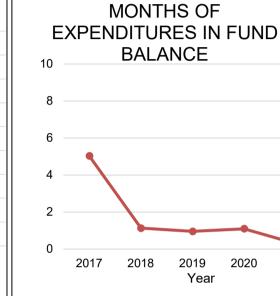

27,869 | \$<br>162,971 |
| Restricted   | 1,134,323     | 2,233,975     | 1,176,521     | 1,610,390     | 7,646,682     |
| Unrestricted |               |               |               |               |               |
| Commited     | -             | -             | -             | -             | 267,094       |
| Assigned     | 3,312,819     | 1,582,217     | 1,129,381     | 1,311,419     | 124,115       |
| Unassigned   | -             | -             | -             | -             | -             |
| •            |               |               |               |               |               |

4,616,463 \$ 4,021,001 \$ 2,433,383 \$ 3,049,678 \$ 8,200,862

| YEAR | MONTHS |
|------|--------|
| 2017 | 5.04   |
| 2018 | 1.13   |
| 2019 | 0.96   |
| 2020 | 1.10   |
| 2021 | 0.30   |





| \$9,000,000   | Fun                              | d Balance (               | Classificatio           | ns        |                    |
|---------------|----------------------------------|---------------------------|-------------------------|-----------|--------------------|
| \$8,000,000   |                                  |                           |                         |           |                    |
|               |                                  |                           |                         |           |                    |
| \$7,000,000   |                                  |                           |                         |           |                    |
| \$6,000,000   |                                  |                           |