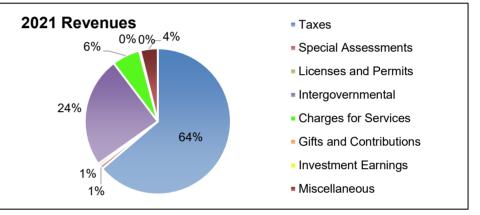

| 55,873        | 50,785        | 73,147           | 70,389        |
| Intergovernmental              | 1,816,203        | 2,365,584     | 2,973,754     | 6,264,838        | 3,066,734     |
| Charges for Services           | 757,785          | 743,536       | 748,137       | 737,959          | 775,680       |
| Gifts and Contributions        | 530              | 1,494         | 400           | 500              | 1,840         |
| Investment Earnings            | 190,976          | 387,450       | 590,424       | 206,045          | 33,938        |
| Miscellaneous                  | 461,548          | 486,849       | 526,549       | 408,662          | 479,257       |
|                                | \$<br>10,032,417 | \$ 11,033,484 | \$ 12,296,433 | \$<br>15,495,614 | \$ 12,506,567 |





| Expenditure Classification        | 2017            | 2018            | 2019            | 2020            | 2021          |
|-----------------------------------|-----------------|-----------------|-----------------|-----------------|---------------|
| General Government                | \$<br>3,809,757 | \$<br>4,228,336 | \$<br>4,683,564 | \$<br>5,963,565 | \$ 10,614,625 |
| Public Safety                     | 3,928,696       | 3,847,334       | 4,323,850       | 4,828,034       | 4,892,720     |
| Culture & Recreation              | 263,559         | 298,606         | 285,655         | 604,302         | 298,342       |
| Conservation of Natural Resources | 666,947         | 775,379         | 1,166,197       | 2,243,979       | 1,265,265     |
| Economic Development              | 71,1