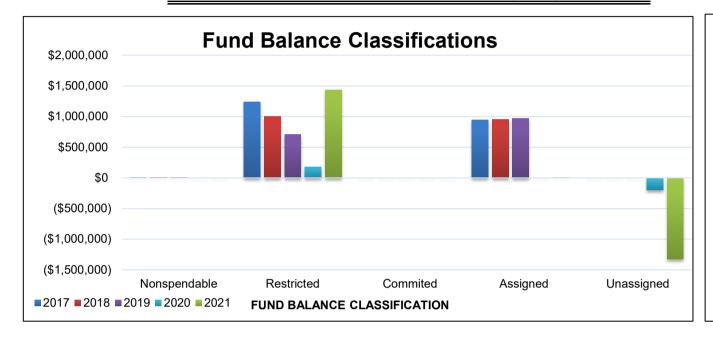

| 2021                      |
|--------------------------------------------|------------------------|------------------------|----------------------|---------------------|---------------------------|
| Nonspendable<br>Restricted<br>Unrestricted | \$<br>161<br>1,242,822 | \$<br>161<br>1,001,527 | \$<br>258<br>708,434 | \$<br>-<br>179,942  | \$<br>-<br>1,434,487      |
| Commited<br>Assigned<br>Unassigned         | -<br>944,056<br>-      | -<br>954,988<br>-      | 972,150<br>-         | -<br>-<br>(197,431) | -<br>1,538<br>(1,323,122) |
|                                            | \$<br>2,187,039        | \$<br>1,956,676        | \$<br>1,680,842      | \$<br>(17,489)      | \$<br>112,903             |

| MONTHS |
|--------|
| 16.92  |
| 5.85   |
| 10.14  |
| (1.43) |
| (8.23) |
|        |





|           | Cash in IFS by Month |           |           |  |  |  |
|-----------|----------------------|-----------|-----------|--|--|--|
|           | 2019                 | 2020      | 2021      |  |  |  |
| January   | 1,032,295            | 793,906   | 132,582   |  |  |  |
| February  | 960,601              | 729,884   | 40,203    |  |  |  |
| March     | 964,012              | 1,018,683 | 40,203    |  |  |  |
| April     | 706,499              | 947,614   | 25,709    |  |  |  |
| May       | 990,809              | 1,322,908 | 2,320,480 |  |  |  |
| June      | 1,012,160            | 1,100,516 | 2,243,394 |  |  |  |
| July      | 914,400              | 976,862   | 2,161,209 |  |  |  |
| August    | 861,821              | 782,208   | 1,964,258 |  |  |  |
| September | 804,183