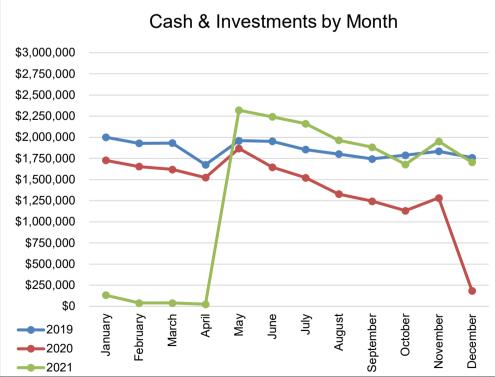

#### AUDITOR/TREASURER

- On motion by Forkrud, second by Groebner, the Board voted unanimously to approve the following:
  - Cash Balance Report
  - Investment Summary
  - Budget Reports: General Fund; Road and Bridge Fund; Human Services Fund; Building Fund; Ditch Fund; Solid Waste Fund; Insurance Fund; Health Fund; Debt Service Fund; Soil and Water Conservation District Fund.
  - June 2022 Disbursements in the amount of \$13,079,446.21.
  - Bills exceeding \$2,000: Great Plains Natural Gas \$3,510.94; Redwood Falls Public Utilities \$8,592.53, \$2,428.66; Preferred One \$4,812.33, \$20,415.31, \$34,862.79, \$28,811.91, \$7,551.73, \$8,309.80, \$18,189.06, \$15,041.11, \$11,264.67; Further \$8,767.59, \$8,767.59; BCBS of MN \$2,286.00; MN Dept. of Revenue \$67,101.91; Redwood County License Center \$2,516.35, \$2,235.31, \$2,062.38; RRRSWA \$348,640.21; City of Belview \$95,399.61; City of Clements \$32,862.94; City of Delhi \$27,454.07; City of Lamberton \$487,570.32; City of Lucan \$70,878.05; City of Milroy \$100,138.84; City of Morgan \$224,631.76; City of Redwood Falls \$1,720,989.36; City of Revere \$30,585.27; City of Sanborn \$90,165.31; City of Seaforth \$23,532.77; City of Vesta \$95,790.10; City of Wabasso \$333,619.04; City of Walnut Grove \$161,253.53; City of Wanda \$29,482.55; Lincoln-Pipestone Rural Water \$3,981.62; Red Rock Rural Water \$9,929.43; SD 2190 \$7,107.87; SD 2754 \$184,595.14; SD 2884 \$230,794.26; SD 2897 \$604,011.64; SD 2898 \$116,614.91; SD 2904 \$27,600.86; SD 635 \$83,828.67; SD 640 \$290,228.79; SD 85 \$95,540.23; SWHHS \$1,607,227.52; SW Regional Development Commission \$31,918.82; Brookville Twp. \$50,645.35; Charlestown Twp. \$28,943.67; Delhi Twp. \$41,196.72; Gales Twp. \$29,948.35; Granite Rock Twp. \$40,913.08; Honner Twp. \$7,883.47; Johnsonville Twp. \$55,568.94; Kintire Twp. \$43,174.85; Lamberton Twp. \$48,656.36; Morgan Twp. \$54,143.05; New Avon Twp. \$44,783.72; North Hero Twp. \$42,008.12; Paxton Twp. \$51,468.63; Redwood Falls Twp. \$63,092.84; Sheridan Twp. \$44,212.36; Sherman Twp. \$39,495.83; Springdale Twp. \$49,186.24; Sundown Twp. \$62,228.34; Swedes Forest Twp. \$32,549.69; Three Lakes Twp. \$39,817.17; Underwood Twp. \$47,484.61; Vail Twp. \$34,754.33; Vesta Twp. \$41,557.16; Waterbury Twp. \$42,110.79; Westline Twp. \$33,163.55; Willow Lake Twp. \$47,563.74; MN Commission of Finance \$4,872.50; Delta Dental \$4,580.01; MN Valley Snow-riders \$4,781.65; Zimmermann Maintenance \$3,306.01; Asphalt Surface Technologies \$36,007.87; Central Specialties \$3,367,821.34; Duininck, Inc. \$894,722.16; Everstrong Construction \$172,796.45.
  - The Board directed Price to present investment options at the August 2, 2022 board meeting.
  - Commissioner Salfer and Groebner were appointed to the Canvassing Board for the Primary election on August 9, 2022.
  - Commissioner Forkrud and Wakefield were appointed to the Canvassing Board for the General Election on November 8, 2022.