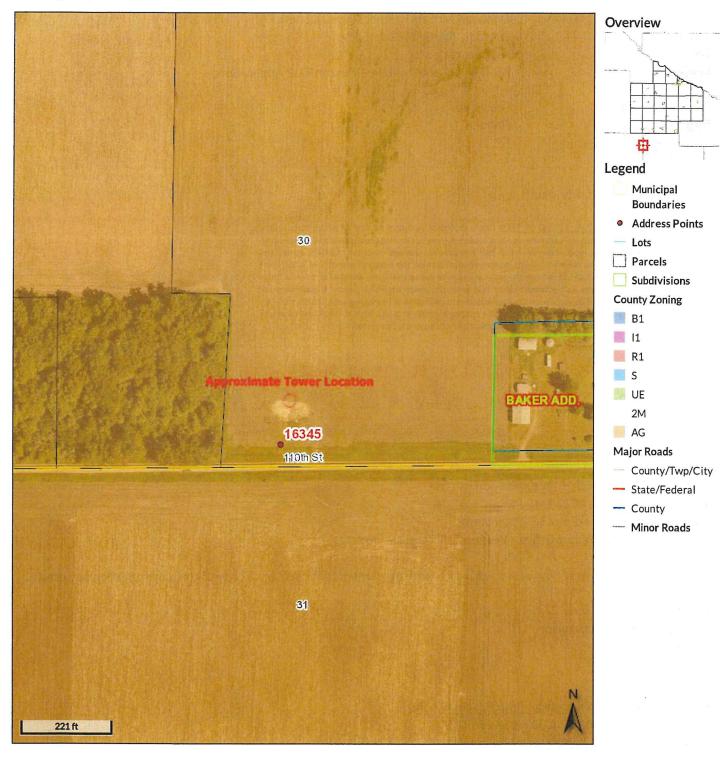

#### > PLANNING AND ZONING

Nick Brozek

- 1) Conditional Use Permit #9-22 filed by Verizon Wireless, Construction of Telecommunication Tower
- 2) Application for Rezoning #1-22R filed by Farmer's Union