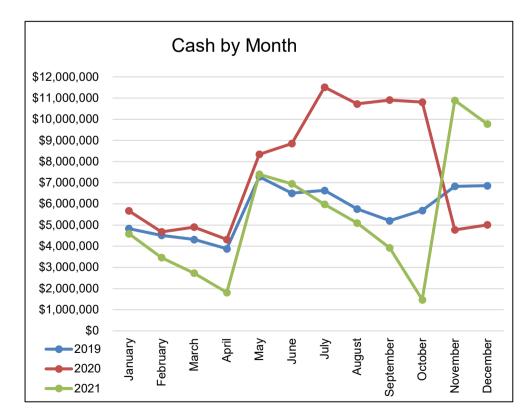

| 11,725,478 | 12,810,406 |  |  |  |  |  |  |
| 9,500,905                          | 11,337,095 | 11,753,289 |  |  |  |  |  |  |
| 12,897,339                         | 15,039,677 | 17,334,690 |  |  |  |  |  |  |
| 12,558,425                         | 14,307,533 | 16,390,041 |  |  |  |  |  |  |
| 12,687,762                         | 16,276,541 | 15,419,131 |  |  |  |  |  |  |
| 11,818,427                         | 15,488,156 | 14,541,411 |  |  |  |  |  |  |
| 11,284,816                         | 15,670,258 | 13,362,863 |  |  |  |  |  |  |
| 11,993,862                         | 15,041,801 | 13,414,818 |  |  |  |  |  |  |
| 13,270,853                         | 14,518,842 | 23,333,743 |  |  |  |  |  |  |
| 13,384,525                         | 15,427,439 | 22,417,483 |  |  |  |  |  |  |





# Redwood County Redwood Falls, Minnesota Road and Bridge Fund Revenues and Expenditures 12/31/2021

| 2017        | 2018                                                                                                                     | 2019                                                                                                                                                                                                                    | 2020                                                                                                                                                                                                                                                                                                          | 2021