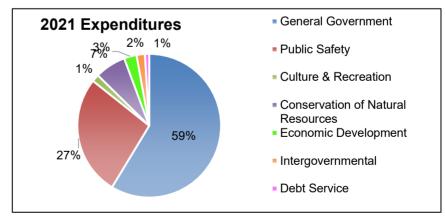

| 3,928,696       | 3,847,334       | 4,323,850       | 4,828,034       | 4,892,720     |
| Culture & Recreation              | 263,559         | 298,606         | 285,655         | 604,302         | 298,342       |
| Conservation of Natural Resources | 666,947         | 775,379         | 1,166,197       | 2,243,979       | 1,265,265     |
| Economic Development              | 71,110          | 93,113          | 111,572         | 1,576,901       | 511,147       |
| Intergovernmental                 | 327,246         | 473,716         | 313,325         | 330,134         | 338,164       |
| Debt Service                      | 129,898         | 112,205         | 110,548         | 154,271         | 174,397       |

 \$ 9,197,213
 \$ 9,828,689
 \$ 10,994,711
 \$ 15,701,186
 \$ 18,094,660





# Redwood County Redwood Falls, Minnesota Fund Balance & Cash and Investments - General Fund 12/31/2021

| \$ | 38,481     |
|----|------------|
| 6  | 5,137,789  |
|    |            |
| 7  | 529,833    |
| 5  | 7,263,788  |
| )  | 6,854,166  |
| 7  | 4 \$ 6 7 5 |

| YEAR | MONTHS |
|------|--------|
| 2017 | 15.56  |
| 2018 | 13.21  |
| 2019 | 13.10  |
| 2020 | 10.75  |
| 2021 | 9.71   |

\$ 14,045,544 \$ 12,967,432 \$ 13,113,146 \$ 15,394,752 \$ 19,824,057





|           | Cas       | sh in IFS by Mon | th         |
|-----------|-----------|------------------|------------|
|           | 2019      | 2020             | 2021       |
| January   | 4,832,027 | 5,672,938        | 4,591,101  |
| February  | 4,513,472 | 4,682,850        | 3,461,463  |
| March     | 4,318,450 | 4,902,418