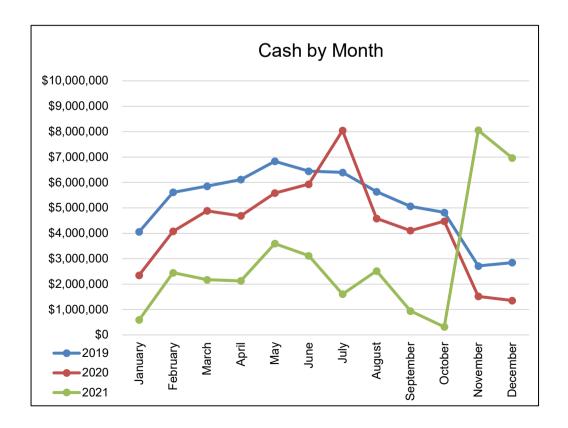

#### AUDITOR/TREASURER

- On motion by Forkrud, second by Groebner, the Board voted unanimously to approve the following:
  - Cash Balance Report
  - Investment Summary
  - Budget Reports: General Fund; Road and Bridge Fund; Human Services Fund; Building Fund; Ditch Fund; Solid Waste Fund; Insurance Fund; Health Fund; Debt Service Fund; Soil and Water Conservation District Fund.
  - June 2022 Disbursements in the amount of \$13,079,446.21.
  - Bills exceeding \$2,000: Great Plains Natural Gas \$3,510.94; Redwood Falls Public Utilities \$8,592.53, \$2,428.66; Preferred One \$4,812.33, \$20,415.31, \$34,862.79, \$28,811.91, \$7,551.73, \$8,309.80, \$18,189.06, \$15,041.11, \$11,264.67; Further \$8,767.59, \$8,767.59; BCBS of MN \$2,286.00; MN Dept. of Revenue \$67,101.91; Redwood County License Center \$2,516.35, \$2,235.31, \$2,062.38; RRRSWA \$348,640.21; City of Belview \$95,399.61; City of Clements \$32,862.94; City of Delhi \$27,454.07; City of Lamberton \$487,570.32; City of Lucan \$70,878.05; City of Milroy \$100,138.84; City of Morgan \$224,631.76; City of Redwood Falls \$1,720,989.36; City of Revere \$30,585.27; City of Sanborn \$90,165.31; City of Seaforth \$23,532.77; City of Vesta \$95,790.10; City of Wabasso \$333,619.04; City of Walnut Grove \$161,253.53; City of Wanda \$29,482.55; Lincoln-Pipestone Rural Water \$3,981.62; Red Rock Rural Water \$9,929.43; SD 2190 \$7,107.87; SD 2754 \$184,595.14; SD 2884 \$230,794.26; SD 2897 \$604,011.64; SD 2898 \$116,614.91; SD 2904 \$27,600.86; SD 635 \$83,828.67; SD 640 \$290,228.79; SD 85 \$95,540.23; SWHHS \$1,607,227.52; SW Regional Development Commission \$31,918.82; Brookville Twp. \$50,645.35; Charlestown Twp. \$28,943.67; Delhi Twp. \$41,196.72; Gales Twp. \$29,948.35; Granite Rock Twp. \$40,913.08; Honner Twp. \$7,883.47; Johnsonville Twp. \$55,568.94; Kintire Twp. \$43,174.85; Lamberton Twp. \$48,656.36; Morgan Twp. \$54,143.05; New Avon Twp. \$44,783.72; North Hero Twp. \$42,008.12; Paxton Twp. \$51,468.63; Redwood Falls Twp. \$63,092.84; Sheridan Twp. \$44,212.36; Sherman Twp. \$39,495.83; Springdale Twp. \$49,186.24; Sundown Twp. \$62,228.34; Swedes Forest Twp. \$32,549.69; Three Lakes Twp. \$39,817.17; Underwood Twp. \$47,484.61; Vail Twp. \$34,754.33; Vesta Twp. \$41,557.16; Waterbury Twp. \$42,110.79; Westline Twp. \$33,163.55; Willow Lake Twp. \$47,563.74; MN Commission of Finance \$4,872.50; Delta Dental \$4,580.01; MN Valley Snow-riders \$4,781.65; Zimmermann Maintenance \$3,306.01; Asphalt Surface Technologies \$36,007.87; Central Specialties \$3,367,821.34; Duininck, Inc. \$894,722.16; Everstrong Construction \$172,796.45.
  - The Board directed Price to present investment options at the August 2, 2022 board meeting.
  - Commissioner Salfer and Groebner were appointed to the Canvassing Board for the Primary election on August 9, 2022.
  - Commissioner Forkrud and Wakefield were appointed to the Canvassing Board for the General Election on November 8, 2022.