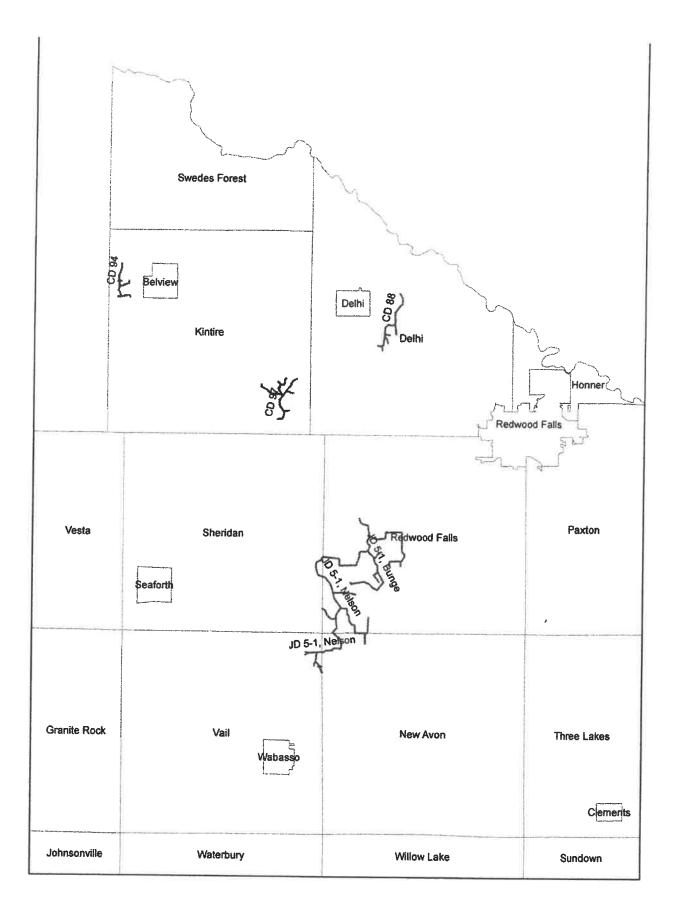

#### > REDWOOD COUNTY DITCH AUTHORITY

- 1) Redetermination of Benefits on JD5-1 Kunkel, JD5-1 Nelson, JD5-1 Bunge, CD 88, CD94 and CD 97 and appoint Ditch Viewers
- 2) Set Public Hearing for September 6, 2022 at 10:00 a.m. on Redetermination of Benefits for CD 39, CD 43, CD 51 and CD 53