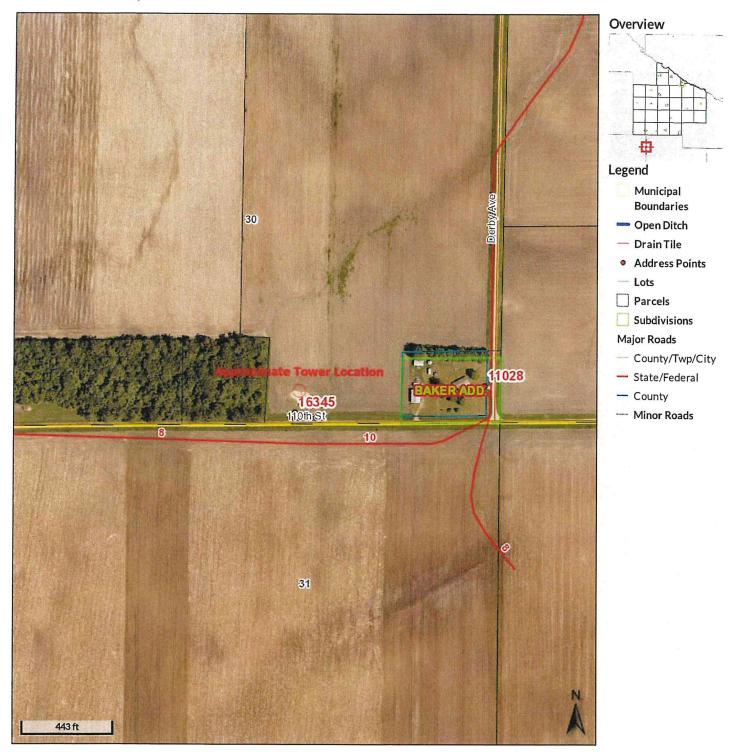

#### > PLANNING AND ZONING

Nick Brozek

- 1) Conditional Use Permit #9-22 filed by Verizon Wireless, Construction of Telecommunication Tower
- 2) Application for Rezoning #1-22R filed by Farmer's Union