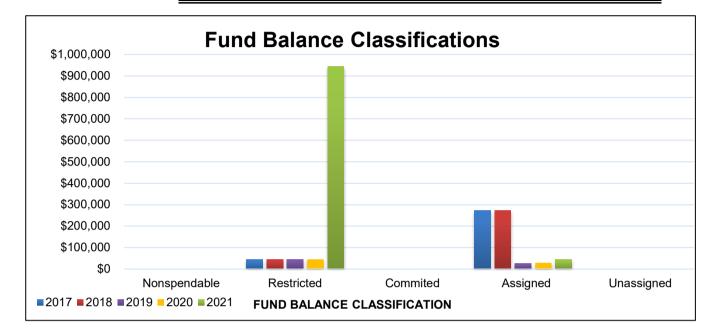

| 2021          |
|----------------------------|-------------------|-------------------|-------------------|-------------------|---------------|
| Nonspendable<br>Restricted | \$<br>-<br>45,000 | \$<br>-<br>45,000 | \$<br>-<br>45,000 | \$<br>-<br>45,000 | \$<br>945,000 |
| Unrestricted<br>Commited   | _                 | -                 | _                 | _                 | -             |
| Assigned<br>Unassigned     | <br>273,357<br>-  | 273,374<br>-      | 26,859<br>-       | 28,540<br>-       | 45,341<br>-   |
|                            | \$<br>318,357     | \$<br>318,374     | \$<br>71,859      | \$<br>73,540      | \$<br>990,341 |

| YEAR | MONTHS |
|------|--------|
| 2017 | 1.32   |
| 2018 | 3.85   |
| 2019 | 0.29   |
| 2020 | 0.39   |
| 2021 | 0.62   |
|      |        |





# Redwood County Redwood Falls, Minnesota Internal Service Fund Revenues and Expenses 12/31/2021

2017 2018 2019 2020 2021 \$ 1,215,047 \$1,244,670 \$1,262,295 \$1,310,962 \$1,404,471 Revenues 1,350,287 Expenses 1,314,743 1,652,990 1,017,317 1,313,037 Change in Net Position 197,730 (105,617)(52,448)(342,028)91,434

| ·         |                      |         |         |  |  |  |
|-----------|----------------------|---------|---------|--|--|--|
|           | Cash in IFS by Month |         |         |  |  |  |
|           | 2019                 | 2020    | 2021    |  |  |  |
| January   | 860,978              | 810,921 | 41,906  |  |  |  |
| February  | 869,382              | 822,886 | 116,793 |  |  |  |
| March     | 859,934              | 776,428 | 85,626  |  |  |  |
| April     | 818