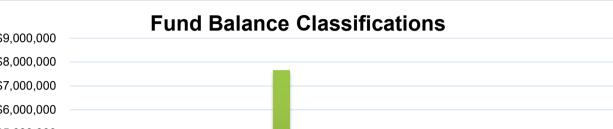

>127,869 | \$<br>162,971 |
| Restricted   | 1,134,323     | 2,233,975     | 1,176,521     | 1,610,390     | 7,646,682     |
| Unrestricted |               |               |               |               |               |
| Commited     | -             | -             | -             | -             | 267,094       |
| Assigned     | 3,312,819     | 1,582,217     | 1,129,381     | 1,311,419     | 124,115       |
| Unassigned   | -             | -             | -             | -             | -             |
| •            |               |               |               |               |               |

4,616,463 \$ 4,021,001 \$ 2,433,383 \$ 3,049,678 \$ 8,200,862

| YEAR | MONTHS |
|------|--------|
| 2017 | 5.04   |
| 2018 | 1.13   |
| 2019 | 0.96   |
| 2020 | 1.10   |
| 2021 | 0.30   |





| \$9,000,000   | Fun                              | d Balance (               | Classificatio           | ns        |                    |
|---------------|----------------------------------|---------------------------|-------------------------|-----------|--------------------|
| \$8,000,000   |                                  |                           |                         |           |                    |
|               |                                  |                           |                         |           |                    |
| \$7,000,000   |                                  |                           |                         |           |                    |
| \$6,000,000   |                                  |                           |