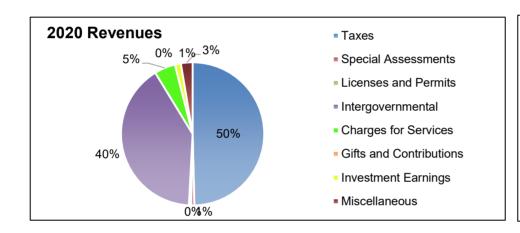

| 55,873        | 50,785        | 73,147           | 70,389        |
| Intergovernmental              | 1,816,203        | 2,365,584     | 2,973,754     | 6,264,838        | 3,066,734     |
| Charges for Services           | 757,785          | 743,536       | 748,137       | 737,959          | 775,680       |
| Gifts and Contributions        | 530              | 1,494         | 400           | 500              | 1,840         |
| Investment Earnings            | 190,976          | 387,450       | 590,424       | 206,045          | 33,938        |
| Miscellaneous                  | 461,548          | 486,849       | 526,549       | 408,662          | 479,257       |
|                                | \$<br>10,032,417 | \$ 11,033,484 | \$ 12,296,433 | \$<br>15,495,614 | \$ 12,506,567 |





| Expenditure Classification        | 2017            | 2018            | 2019            | 2020            | 2021          |
|-----------------------------------|-----------------|-----------------|-----------------|-----------------|---------------|
| General Government                | \$<br>3,809,757 | \$<br>4,228,336 | \$<br>4,683,564 | \$<br>5,963,565 | \$ 10,614,625 |
| Public Safety                     | 3,928,696       | 3,847,334       | 4,323,850       | 4,828,034       | 4,892,720     |
| Culture & Recreation              | 263,559         | 298,606         | 285,655         | 604,302         | 298,342       |
| Conservation of Natural Resources | 666,947         | 775,379         | 1,166,197       | 2,243,979       | 1,265,265     |
| Economic Development              | 71