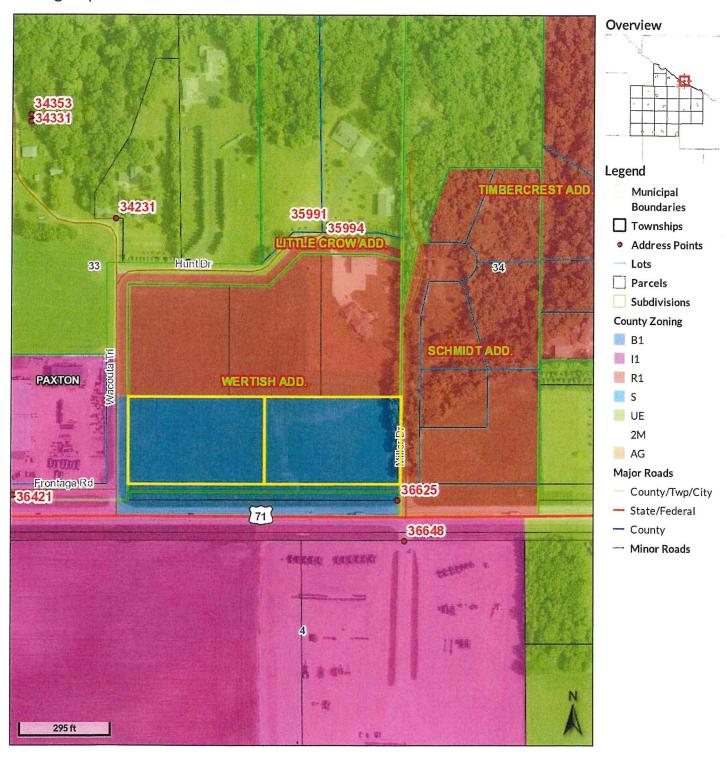

#### > PLANNING AND ZONING

Nick Brozek

- 1) Conditional Use Permit #9-22 filed by Verizon Wireless, Construction of Telecommunication Tower
- 2) Application for Rezoning #1-22R filed by Farmer's Union