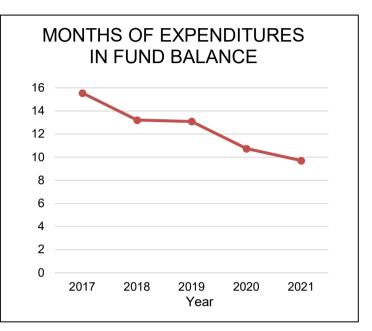

|
| Intergovernmental                 | 327,246         | 473,716         | 313,325         | 330,134         | 338,164       |
| Debt Service                      | 129,898         | 112,205         | 110,548         | 154,271         | 174,397       |

 \$ 9,197,213
 \$ 9,828,689
 \$ 10,994,711
 \$ 15,701,186
 \$ 18,094,660





# Redwood County Redwood Falls, Minnesota Fund Balance & Cash and Investments - General Fund 12/31/2021

| \$ | 38,481     |
|----|------------|
| 6  | 5,137,789  |
|    |            |
| 7  | 529,833    |
| 5  | 7,263,788  |
| )  | 6,854,166  |
| 7  | 4 \$ 6 7 5 |

| YEAR | MONTHS |
|------|--------|
| 2017 | 15.56  |
| 2018 | 13.21  |
| 2019 | 13.10  |
| 2020 | 10.75  |
| 2021 | 9.71   |

\$ 14,045,544 \$ 12,967,432 \$ 13,113,146 \$ 15,394,752 \$ 19,824,057





|           | Cas       | sh in IFS by Mon | th         |
|-----------|-----------|------------------|------------|
|           | 2019      | 2020             | 2021       |
| January   | 4,832,027 | 5,672,938        | 4,591,101  |
| February  | 4,513,472 | 4,682,850        | 3,461,463  |
| March     | 4,318,450 | 4,902,418        | 2,731,894  |
| April     | 3,884,386 | 4,322,415        | 1,814,100  |
| May       | 7,280,820 | 8,341,023        | 7,395,502  |
| June      | 6,505,387 | 8,853,220        | 6,950,730  |
| July      | 6,634,724 | 11,512,546       | 5,979,820  |
| August    | 5,762,728 | 10,724,160       | 5,102,100  |
| September | 5,207,501 | 10,907,355       | 3,923,553  |
| October   | 5,691,454 | 10,807,902       | 1,475,507  |
| November  | 6,832,143 | 4,774,820        |