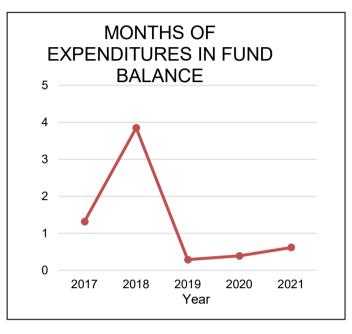

2021          |
|----------------------------|-------------------|-------------------|-------------------|-------------------|---------------|
| Nonspendable<br>Restricted | \$<br>-<br>45,000 | \$<br>-<br>45,000 | \$<br>-<br>45,000 | \$<br>-<br>45,000 | \$<br>945,000 |
| Unrestricted<br>Commited   | _                 | -                 | _                 | _                 | -             |
| Assigned<br>Unassigned     | <br>273,357<br>-  | 273,374<br>-      | 26,859<br>-       | 28,540<br>-       | 45,341<br>-   |
|                            | \$<br>318,357     | \$<br>318,374     | \$<br>71,859      | \$<br>73,540      | \$<br>990,341 |

| YEAR | MONTHS |
|------|--------|
| 2017 | 1.32   |
| 2018 | 3.85   |
| 2019 | 0.29   |
| 2020 | 0.39   |
| 2021 | 0.62   |
|      |        |





# Redwood County Redwood Falls, Minnesota Internal Service Fund Revenues and Expenses 12/31/2021

2017 2018 2019 2020 2021 \$ 1,215,047 \$1,244,670 \$1,262,295 \$1,310,962 \$1,404,471 Revenues 1,350,287 Expenses 1,314,743 1,652,990 1,017,317 1,313,037 Change in Net Position 197,730 (105,617)(52,448)(342,028)91,434

| ·         |                      |         |         |  |  |  |
|-----------|----------------------|---------|---------|--|--|--|
|           | Cash in IFS by Month |         |         |  |  |  |
|           | 2019                 | 2020    | 2021    |  |  |  |
| January   | 860,978              | 810,921 | 41,906  |  |  |  |
| February  | 869,382              | 822,886 | 116,793 |  |  |  |
| March     | 859,934              | 776,428 | 85,626  |  |  |  |
| April     | 818,8