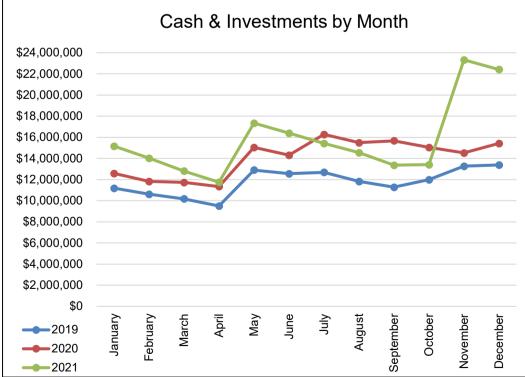

| 11,725,478 | 12,810,406 |  |  |  |  |  |  |
| 9,500,905                          | 11,337,095 | 11,753,289 |  |  |  |  |  |  |
| 12,897,339                         | 15,039,677 | 17,334,690 |  |  |  |  |  |  |
| 12,558,425                         | 14,307,533 | 16,390,041 |  |  |  |  |  |  |
| 12,687,762                         | 16,276,541 | 15,419,131 |  |  |  |  |  |  |
| 11,818,427                         | 15,488,156 | 14,541,411 |  |  |  |  |  |  |
| 11,284,816                         | 15,670,258 | 13,362,863 |  |  |  |  |  |  |
| 11,993,862                         | 15,041,801 | 13,414,818 |  |  |  |  |  |  |
| 13,270,853                         | 14,518,842 | 23,333,743 |  |  |  |  |  |  |
| 13,384,525                         | 15,427,439 | 22,417,483 |  |  |  |  |  |  |





# Redwood County Redwood Falls, Minnesota Road and Bridge Fund Revenues and Expenditures 12/31/2021

| 2017        | 2018                                                                                                                     | 2019                                                                                                                                                                                                                    | 2020                                                                                                                                                                                                                                                                                                          | 2021