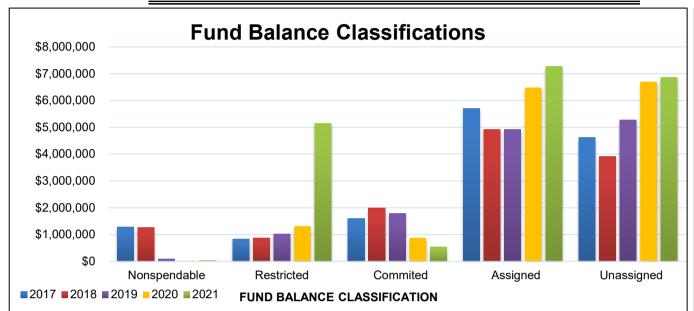

|
| Intergovernmental                 | 327,246         | 473,716         | 313,325         | 330,134         | 338,164       |
| Debt Service                      | 129,898         | 112,205         | 110,548         | 154,271         | 174,397       |

 \$ 9,197,213
 \$ 9,828,689
 \$ 10,994,711
 \$ 15,701,186
 \$ 18,094,660





# Redwood County Redwood Falls, Minnesota Fund Balance & Cash and Investments - General Fund 12/31/2021

| \$ | 38,481     |
|----|------------|
| 6  | 5,137,789  |
|    |            |
| 7  | 529,833    |
| 5  | 7,263,788  |
| )  | 6,854,166  |
| 7  | 4 \$ 6 7 5 |

| YEAR | MONTHS |
|------|--------|
| 2017 | 15.56  |
| 2018 | 13.21  |
| 2019 | 13.10  |
| 2020 | 10.75  |
| 2021 | 9.71   |

\$ 14,045,544 \$ 12,967,432 \$ 13,113,146 \$ 15,394,752 \$ 19,824,057





|           | Cas       | sh in IFS by Mon | th         |
|-----------|-----------|------------------|------------|
|           | 2019      | 2020             | 2021       |
| January   | 4,832,027 | 5,672,938        | 4,591,101  |
| February  | 4,513,472 | 4,682,850        | 3,461,463  |
| March     | 4,318,450 | 4,902,418        | 2,731,894  |
| April     | 3,884,386 | 4,322,415        | 1,814,100  |
| May       | 7,280,820 | 8,341,023        | 7,395,502  |
| June      | 6,505,387 | 8,853,220        | 6,950,730  |
| July      | 6,634,724 | 11,512,546       | 5,979,820  |
| August    | 5,762,728 | 10,724,160       | 5,102,100  |
| September | 5,207,501 | 10,907,355       | 3,923,553  |
| October   | 5,691,454 | 10,807,902       | 1,475,507  |
| November  | 6,832,143 | 4,774,820