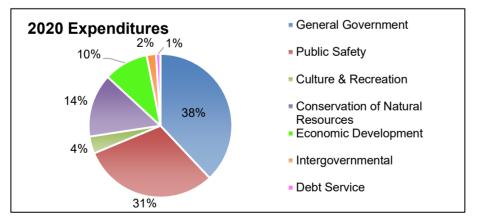

| 3,928,696       | 3,847,334       | 4,323,850       | 4,828,034       | 4,892,720     |
| Culture & Recreation              | 263,559         | 298,606         | 285,655         | 604,302         | 298,342       |
| Conservation of Natural Resources | 666,947         | 775,379         | 1,166,197       | 2,243,979       | 1,265,265     |
| Economic Development              | 71,110          | 93,113          | 111,572         | 1,576,901       | 511,147       |
| Intergovernmental                 | 327,246         | 473,716         | 313,325         | 330,134         | 338,164       |
| Debt Service                      | 129,898         | 112,205         | 110,548         | 154,271         | 174,397       |

 \$ 9,197,213
 \$ 9,828,689
 \$ 10,994,711
 \$ 15,701,186
 \$ 18,094,660





# Redwood County Redwood Falls, Minnesota Fund Balance & Cash and Investments - General Fund 12/31/2021

| \$ | 38,481     |
|----|------------|
| 6  | 5,137,789  |
|    |            |
| 7  | 529,833    |
| 5  | 7,263,788  |
| )  | 6,854,166  |
| 7  | 4 \$ 6 7 5 |

| YEAR | MONTHS |
|------|--------|
| 2017 | 15.56  |
| 2018 | 13.21  |
| 2019 | 13.10  |
| 2020 | 10.75  |
| 2021 | 9.71   |

\$ 14,045,544 \$ 12,967,432 \$ 13,113,146 \$ 15,394,752 \$ 19,824,057





|           | Cas       | sh in IFS by Mon | th         |
|-----------|-----------|------------------|------------|
|           | 2019      | 2020             | 2021       |
| January   | 4,832,027 | 5,672,938        | 4,591,101  |
| February  | 4,513,472 | 4,682,850        | 3,461,463  |
| March     | 4,318,450 | 4,902,418