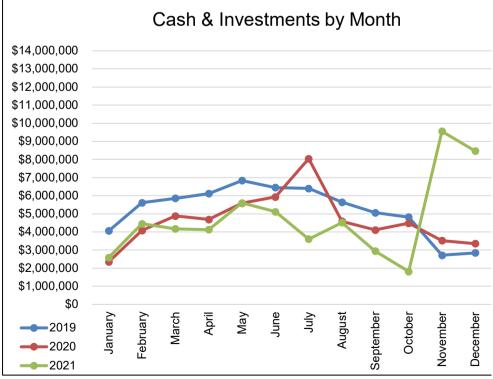

#### AUDITOR/TREASURER

- On motion by Forkrud, second by Groebner, the Board voted unanimously to approve the following:
  - Cash Balance Report
  - Investment Summary
  - Budget Reports: General Fund; Road and Bridge Fund; Human Services Fund; Building Fund; Ditch Fund; Solid Waste Fund; Insurance Fund; Health Fund; Debt Service Fund; Soil and Water Conservation District Fund.
  - June 2022 Disbursements in the amount of \$13,079,446.21.
  - Bills exceeding \$2,000: Great Plains Natural Gas \$3,510.94; Redwood Falls Public Utilities \$8,592.53, \$2,428.66; Preferred One \$4,812.33, \$20,415.31, \$34,862.79, \$28,811.91, \$7,551.73, \$8,309.80, \$18,189.06, \$15,041.11, \$11,264.67; Further \$8,767.59, \$8,767.59; BCBS of MN \$2,286.00; MN Dept. of Revenue \$67,101.91; Redwood County License Center \$2,516.35, \$2,235.31, \$2,062.38; RRRSWA \$348,640.21; City of Belview \$95,399.61; City of Clements \$32,862.94; City of Delhi \$27,454.07; City of Lamberton \$487,570.32; City of Lucan \$70,878.05; City of Milroy \$100,138.84; City of Morgan \$224,631.76; City of Redwood Falls \$1,720,989.36; City of Revere \$30,585.27; City of Sanborn \$90,165.31; City of Seaforth \$23,532.77; City of Vesta \$95,790.10; City of Wabasso \$333,619.04; City of Walnut Grove \$161,253.53; City of Wanda \$29,482.55; Lincoln-Pipestone Rural Water \$3,981.62; Red Rock Rural Water \$9,929.43; SD 2190 \$7,107.87; SD 2754 \$184,595.14; SD 2884 \$230,794.26; SD 2897 \$604,011.64; SD 2898 \$116,614.91; SD 2904 \$27,600.86; SD 635 \$83,828.67; SD 640 \$290,228.79; SD 85 \$95,540.23; SWHHS \$1,607,227.52; SW Regional Development Commission \$31,918.82; Brookville Twp. \$50,645.35; Charlestown Twp. \$28,943.67; Delhi Twp. \$41,196.72; Gales Twp. \$29,948.35; Granite Rock Twp. \$40,913.08; Honner Twp. \$7,883.47; Johnsonville Twp. \$55,568.94; Kintire Twp. \$43,174.85; Lamberton Twp. \$48,656.36; Morgan Twp. \$54,143.05; New Avon Twp. \$44,783.72; North Hero Twp. \$42,008.12; Paxton Twp. \$51,468.63; Redwood Falls Twp. \$63,092.84; Sheridan Twp. \$44,212.36; Sherman Twp. \$39,495.83; Springdale Twp. \$49,186.24; Sundown Twp. \$62,228.34; Swedes Forest Twp. \$32,549.69; Three Lakes Twp. \$39,817.17; Underwood Twp. \$47,484.61; Vail Twp. \$34,754.33; Vesta Twp. \$41,557.16; Waterbury Twp. \$42,110.79; Westline Twp. \$33,163.55; Willow Lake Twp. \$47,563.74; MN Commission of Finance \$4,872.50; Delta Dental \$4,580.01; MN Valley Snow-riders \$4,781.65; Zimmermann Maintenance \$3,306.01; Asphalt Surface Technologies \$36,007.87; Central Specialties \$3,367,821.34; Duininck, Inc. \$894,722.16; Everstrong Construction \$172,796.45.
  - The Board directed Price to present investment options at the August 2, 2022 board meeting.
  - Commissioner Salfer and Groebner were appointed to the Canvassing Board for the Primary election on August 9, 2022.
  - Commissioner Forkrud and Wakefield were appointed to the Canvassing Board for the General Election on November 8, 2022.