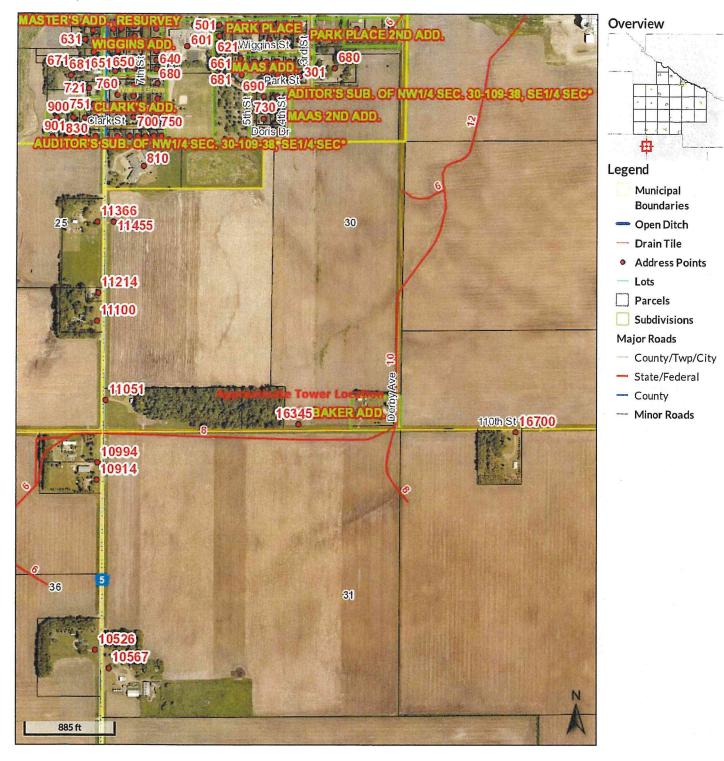

#### > PLANNING AND ZONING

Nick Brozek

- 1) Conditional Use Permit #9-22 filed by Verizon Wireless, Construction of Telecommunication Tower
- 2) Application for Rezoning #1-22R filed by Farmer's Union