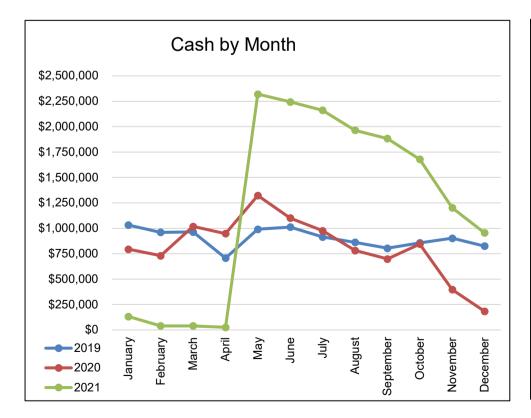

#### AUDITOR/TREASURER

- On motion by Forkrud, second by Groebner, the Board voted unanimously to approve the following:
  - Cash Balance Report
  - Investment Summary
  - Budget Reports: General Fund; Road and Bridge Fund; Human Services Fund; Building Fund; Ditch Fund; Solid Waste Fund; Insurance Fund; Health Fund; Debt Service Fund; Soil and Water Conservation District Fund.
  - June 2022 Disbursements in the amount of \$13,079,446.21.
  - Bills exceeding \$2,000: Great Plains Natural Gas \$3,510.94; Redwood Falls Public Utilities \$8,592.53, \$2,428.66; Preferred One \$4,812.33, \$20,415.31, \$34,862.79, \$28,811.91, \$7,551.73, \$8,309.80, \$18,189.06, \$15,041.11, \$11,264.67; Further \$8,767.59, \$8,767.59; BCBS of MN \$2,286.00; MN Dept. of Revenue \$67,101.91; Redwood County License Center \$2,516.35, \$2,235.31, \$2,062.38; RRRSWA \$348,640.21; City of Belview \$95,399.61; City of Clements \$32,862.94; City of Delhi \$27,454.07; City of Lamberton \$487,570.32; City of Lucan \$70,878.05; City of Milroy \$100,138.84; City of Morgan \$224,631.76; City of Redwood Falls \$1,720,989.36; City of Revere \$30,585.27; City of Sanborn \$90,165.31; City of Seaforth \$23,532.77; City of Vesta \$95,790.10; City of Wabasso \$333,619.04; City of Walnut Grove \$161,253.53; City of Wanda \$29,482.55; Lincoln-Pipestone Rural Water \$3,981.62; Red Rock Rural Water \$9,929.43; SD 2190 \$7,107.87; SD 2754 \$184,595.14; SD 2884 \$230,794.26; SD 2897 \$604,011.64; SD 2898 \$116,614.91; SD 2904 \$27,600.86; SD 635 \$83,828.67; SD 640 \$290,228.79; SD 85 \$95,540.23; SWHHS \$1,607,227.52; SW Regional Development Commission \$31,918.82; Brookville Twp. \$50,645.35; Charlestown Twp. \$28,943.67; Delhi Twp. \$41,196.72; Gales Twp. \$29,948.35; Granite Rock Twp. \$40,913.08; Honner Twp. \$7,883.47; Johnsonville Twp. \$55,568.94; Kintire Twp. \$43,174.85; Lamberton Twp. \$48,656.36; Morgan Twp. \$54,143.05; New Avon Twp. \$44,783.72; North Hero Twp. \$42,008.12; Paxton Twp. \$51,468.63; Redwood Falls Twp. \$63,092.84; Sheridan Twp. \$44,212.36; Sherman Twp. \$39,495.83; Springdale Twp. \$49,186.24; Sundown Twp. \$62,228.34; Swedes Forest Twp. \$32,549.69; Three Lakes Twp. \$39,817.17; Underwood Twp. \$47,484.61; Vail Twp. \$34,754.33; Vesta Twp. \$41,557.16; Waterbury Twp. \$42,110.79; Westline Twp. \$33,163.55; Willow Lake Twp. \$47,563.74; MN Commission of Finance \$4,872.50; Delta Dental \$4,580.01; MN Valley Snow-riders \$4,781.65; Zimmermann Maintenance \$3,306.01; Asphalt Surface Technologies \$36,007.87; Central Specialties \$3,367,821.34; Duininck, Inc. \$894,722.16; Everstrong Construction \$172,796.45.
  - The Board directed Price to present investment options at the August 2, 2022 board meeting.
  - Commissioner Salfer and Groebner were appointed to the Canvassing Board for the Primary election on August 9, 2022.
  - Commissioner Forkrud and Wakefield were appointed to the Canvassing Board for the General Election on November 8, 2022.