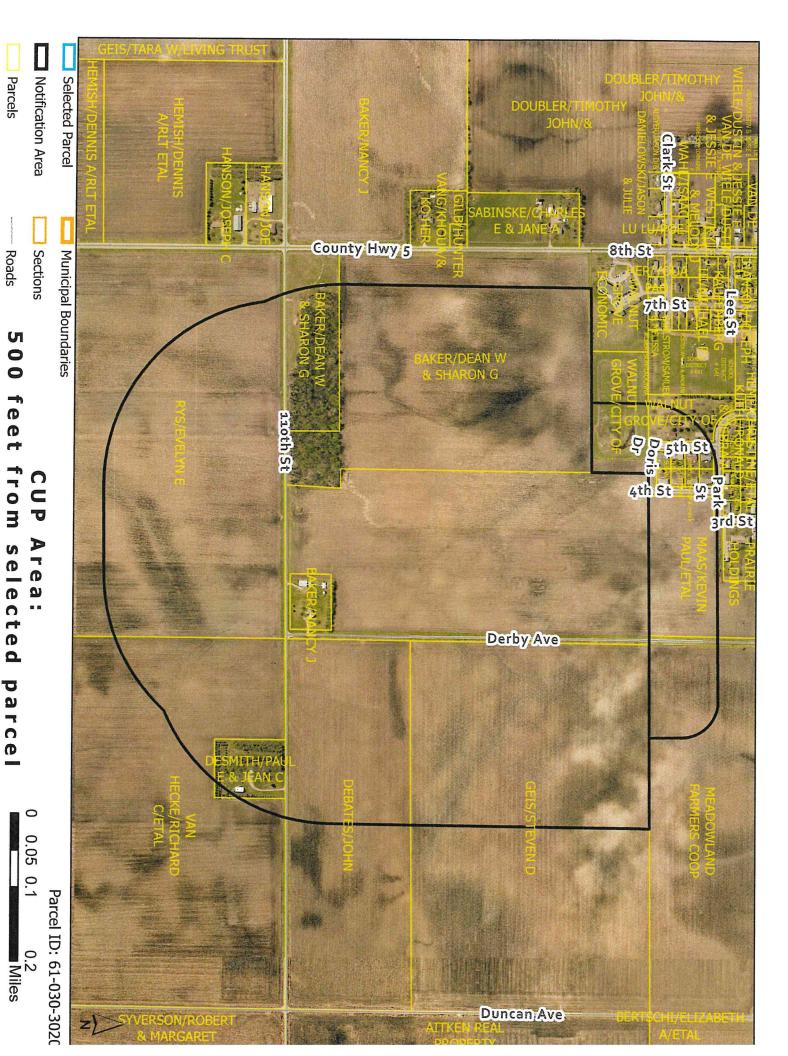

#### > PLANNING AND ZONING

Nick Brozek

- 1) Conditional Use Permit #9-22 filed by Verizon Wireless, Construction of Telecommunication Tower
- 2) Application for Rezoning #1-22R filed by Farmer's Union