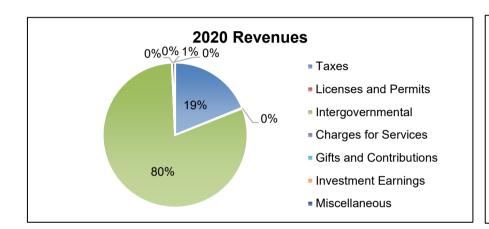

<br>86,553 (576,162)<br>2017 2018<br>\$1,723,186 \$1,905,778<br><br>6,097,342 8,882,057<br>15,294 6,442<br><br>49,300 -<br>95,084 158,446 | \$7,980,206 \$10,952,723 \$12,445,005<br>7,893,653 16,829,918 14,170,051<br>- 2,301,033 148,460<br>- 3,000,000 -<br>86,553 (576,162) (1,576,586)<br>2017 2018 2019<br>\$1,723,186 \$1,905,778 \$2,547,003<br><br>6,097,342 8,882,057 9,738,708<br>15,294 6,442 19,172<br><br>49,300<br>95,084 158,446 140,122 | \$7,980,206 \$10,952,723 \$12,445,005 \$14,861,653 7,893,653 16,829,918 14,170,051 14,335,588 - 2,301,033 148,460 85,598 - 3,000,000  86,553 (576,162) (1,576,586) 611,663  2017 2018 2019 2020  \$1,723,186 \$1,905,778 \$2,547,003 \$2,801,616 20,850 6,097,342 8,882,057 9,738,708 11,932,807 15,294 6,442 19,172 14,198 49,300 95,084 158,446 140,122 92,182 |





2021

# **Redwood County** Redwood Falls, Minnesota Fund Balance & Cash and Investments - Road and Bridge Fund 12/31/2021

|              | 2017          | 2018          | 2019          | 2020          | 2021          |
|--------------|---------------|---------------|---------------|---------------|---------------|
| Nonspendable | \$<br>169,321 | \$<br>204,809 | \$<br>127,481 | \$<br>127,869 | \$<br>162,971 |
| Restricted   | 1,134,323     | 2,233,975     | 1,176,521     | 1,610,390     | 7,646,682     |
| Unrestricted |               |               |               |               |               |
| Commited     | -             | -             | -             | -             | 267,094       |
| Assigned     | 3,312,819     | 1,582,217     | 1,129,381     | 1,311,419     | 124,115