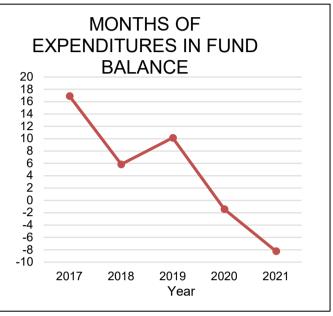

2021                      |
|--------------------------------------------|------------------------|------------------------|----------------------|---------------------|---------------------------|
| Nonspendable<br>Restricted<br>Unrestricted | \$<br>161<br>1,242,822 | \$<br>161<br>1,001,527 | \$<br>258<br>708,434 | \$<br>-<br>179,942  | \$<br>-<br>1,434,487      |
| Commited<br>Assigned<br>Unassigned         | -<br>944,056<br>-      | -<br>954,988<br>-      | 972,150<br>-         | -<br>-<br>(197,431) | -<br>1,538<br>(1,323,122) |
|                                            | \$<br>2,187,039        | \$<br>1,956,676        | \$<br>1,680,842      | \$<br>(17,489)      | \$<br>112,903             |

| MONTHS |
|--------|
| 16.92  |
| 5.85   |
| 10.14  |
| (1.43) |
| (8.23) |
|        |





|           | Cash in IFS by Month |           |           |  |  |  |
|-----------|----------------------|-----------|-----------|--|--|--|
|           | 2019                 | 2020      | 2021      |  |  |  |
| January   | 1,032,295            | 793,906   | 132,582   |  |  |  |
| February  | 960,601              | 729,884   | 40,203    |  |  |  |
| March     | 964,012              | 1,018,683 | 40,203    |  |  |  |
| April     | 706,499              | 947,614   | 25,709    |  |  |  |
| May       | 990,809              | 1,322,908 | 2,320,480 |  |  |  |
| June      | 1,012,160            | 1,100,516 | 2,243,394 |  |  |  |
| July      | 914,400              | 976,862   | 2,161,209 |  |  |  |
| August    | 861,821              | 782,208   | 1,964,258 |  |  |  |
| September | 804,183