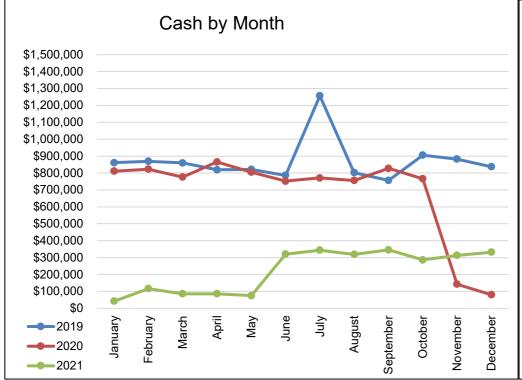

tm | ents in IF | S by Mo | nth |
|----------|--------|------------|---------|-----|
| 2019     |        | 2020       | 202     | 1   |
| 1,097,0  | 16 1,0 | 055,609    | 788,    | 829 |
| 1,105,4  | 19 1,0 | 067,575    | 863,    | 716 |
| 1,095,97 | 72 1,0 | 021,117    | 832,    | 550 |
| 1,054,87 | 73 1,  | 110,262    | 832,    | 710 |
| 1,057,39 | 94 1,0 | 049,768    | 821,    | 784 |
| 1,022,4  | 11 9   | 997,026    | 820,    | 649 |
| 1,492,26 | 30 1,0 | 015,586    | 843,    | 908 |
| 1,038,2  | 16 1,0 | 000,358    | 818,    | 700 |
| 992,27   | 77 1,0 | 072,542    | 845,    | 705 |
| 1,141,70 | 03 1,0 | 010,774    | 786,    | 244 |
| 1,118,47 | 74 8   | 887,598    | 813,    | 373 |
| 1,082,30 | 05 8   | 326,983    | 831,    | 822 |
|          |        |            |         |     |







# **REQUEST FOR BOARD ACTION**

| Requested Board                                      | 8/2/2022                    | Originating Dept: Sheriff's Office              |
|------------------------------------------------------|-----------------------------|-------------------------------------------------|
| Date:                                                | Click here to enter a date. |                                                 |
| Preferred 2 <sup>nd</sup>                            |                             |                                                 |
| Date:                                                |                             |                                                 |
| Discussion Item: 2 annual Co. boat an grant #214600. |