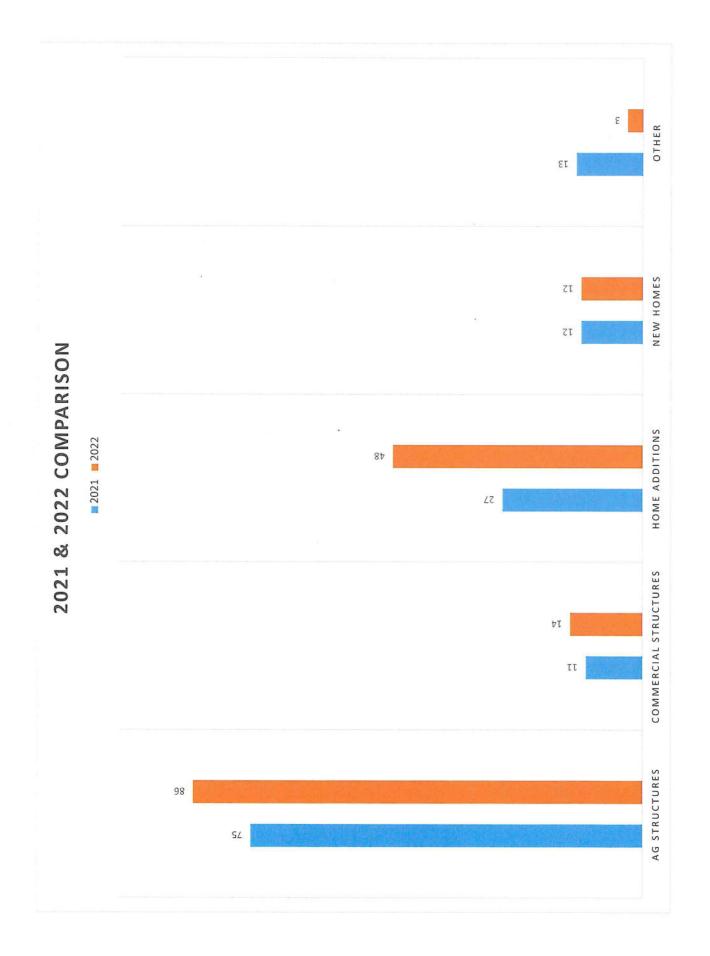

## REDWOOD COUNTY, MINNESOTA

|                                  | DEPARTMENT<br>Location/Departn | INDEX # Asset Tag # DESCRIPTION<br>eent OS                         |                  | Model                         | Serial Numb           | er PUR                   | CHASE Date Purchas | e Price Acco               | unt # PC Name                                      | Physical                           |
|----------------------------------|--------------------------------|--------------------------------------------------------------------|------------------|-------------------------------|-----------------------|--------------------------|--------------------|----------------------------|----------------------------------------------------|------------------------------------|
| DUNTY ATTORNEY                   | 11114                          | HP LASERJET 5N                                                     |                  | US3S003191                    | 12/1/1997             | \$1,437.00               |                    |                            | WITHIN DEPT - STEVE                                |                                    |
| OMPUTER I.T.                     | 11451                          | RICOH LASER AP1600                                                 | AP1600           | P2900500161                   |                       |                          |                    |                            |                                                    |                                    |
| UDITOR-TREASURER<br>OMPUTER I.T. | 11857<br>11858                 | HP LASERJET 4250N 1500 SHEET FEEDER<br>HP LASERJET 4250N           |                  |                               | 12/1/2005<br>8/1/2005 | \$580.00<br>\$1,383.00   |                    |                            | AUDITOR/TREASURER<br>AUDITOR/TREASURER             |                                    |
| OMPUTER I.T.                     | 11858                          | sharp AR M555N MFP                                                 | M555N            |                               | 8/1/2005              | \$1,385.00               |                    |                            | GC IT Storage                                      | OLD                                |
| HERIFF DEPT                      | 12269                          | DELL OPTIPLEX 780 MINITOWER                                        | 11133311         |                               | 4/1/2010              | \$607.00                 |                    | SOimpound                  | GSB IT Storage                                     | drive destroyed                    |
| OMPUTER I.T.                     | 12275                          | Dell PC                                                            |                  |                               |                       |                          |                    |                            | GC IT Storage                                      |                                    |
| OMPUTER I.T.                     | 12276                          | Dell PC                                                            |                  |                               |                       |                          |                    |                            | GC IT Storage                                      |                                    |
| COMPUTER I.T.                    | 12279                          | CASIO XJ-A240 DLP PROJECTOR                                        |                  |                               | 12/1/2010             | \$905.00                 |                    |                            | WITHIN DEPT-IT CHECKOUT                            | Does not work                      |
| COMPUTER I.T.                    | 12427                          | Dell PC                                                            |                  |                               |                       |                          |                    |                            | GC IT Storage                                      |                                    |
| COMPUTER I.T.                    | 12452                          | Dell PC                                                            |                  |                               |                       |                          |                    |                            | GC IT Storage                                      |                                    |
| OMPUTER I.T.                     | 12455                          | Dell PC                                                            |                  |                               |                       |                          |                    |                            | GC IT Storage                                      |                                    |
| COMPUTER I.T.                    | 12480<br>12586                 | Dell PC<br>Dell PC                                                 |                  |                               |                       |                          |                    |                            | GC IT Storage                                      |                                    |
| COMPUTER I.T.                    |                                | Dell OptiPlex 7010 desktop                                         | 7040             | 4104784                       | 0/0/2012              | A1 474.55                | 01 202 . 2756 6406 | LEC012                     | GC IT Storage                                      |                                    |
| 911 SYSTEM<br>911 SYSTEM         | 12614<br>12615                 | Dell OptiPlex 7010 desktop<br>Dell OptiPlex 7010 desktop           | 7010<br>7010     | 1LP47Y1<br>1LN67Y1            | 8/9/2013<br>8/9/2013  | \$1,174.55<br>\$1,174.55 | 01 202 . 2756 6406 | LEC012<br>LEC011           | GSB IT Storage<br>GSB IT Storage                   | drive destroyed<br>drive destroyed |
| COMPUTER I.T.                    | 12636                          | Dell OptiPlex 7010 desktop/Dell P2212H 21.5" monitor               | 7010             | 2ZV6CX1                       | 5/10/2013             | \$845.74                 | 01-064-6611        | EXT004                     | GSB IT Storage                                     | Windows 10                         |
| COMPUTER SERVERROOM              | 12652                          | LVO Thinkserver                                                    | RD530            | 1S2575A6UMJ32NK4              | 1/10/2014             | \$4,814.28               | 01-101-2754-6601   | LANDSHARK2                 | 1                                                  | No Drives                          |
| OMPUTER I.T.                     | 12652                          | Dell PC                                                            | KD220            | 152575400100521464            | 1/10/2014             | \$4,014.20               | 01-101-2754-6601   | DAINDOFFARINZ              | GSB IT Storage<br>GC IT Storage                    | NO Drives                          |
| COMPUTER I.T.                    | 12680                          | Dell Optiplex 7010 Small form factory base                         | 7010             | BSGRK02                       | 4/8/2014              | \$689.22                 |                    | Assessor004                | Within IT                                          | Windows 7                          |
| COMPUTER I.T.                    | 12695                          | Dell PC                                                            |                  |                               |                       |                          |                    |                            | GC IT Storage                                      |                                    |
| OMPUTER SERVERROOM               | 12722                          | Barracuda Web Filter                                               | BYF310a          | BNHW002                       | 2/21/2014             | \$2,498.00               |                    | Barracuda                  | GSB IT Storage                                     |                                    |
| COMPUTER I.T.                    | 12772                          | Dell Latitude Laptop                                               | E6440            | 4L1RN32                       | 4/1/15                | \$1,004.00               |                    | Hollatz Old LT             | GSB IT Storage                                     | Windows 7                          |
| OMPUTER I.T.                     | 12779                          | Dell PC                                                            | 20440            | -LINESE                       | -1/1/15               | \$1,004.00               |                    | Holidite Old ET            | GC IT Storage                                      | Windows /                          |
| COMPUTER I.T.                    | 12791                          | Dell PC                                                            |                  |                               |                       |                          |                    |                            | GC IT Storage                                      |                                    |
| COMPUTER I.T.                    | 12792                          | Dell Precision                                                     | T1700            | H4Q8C42                       | 4/1/2015              | \$1,427.00               |                    | ASSESSOR                   | Within IT GC data Closet                           | Windows 7                          |
| COMPUTER I.T.                    | 12792                          | Dell PC                                                            |                  |                               |                       |                          |                    |                            | GC IT Storage                                      |                                    |
| COMPUTER SERVERROOM              | 12884                          | Buffalo Tera Server (not working)                                  | TS3400R1204      | 40067660800072.00             | 12/30/2016            | \$1,291.00               | 01-064-6401        |                            | GSB IT Storage                                     | drives removed                     |
| COMPUTER SERVERROOM              | 12886                          | SonicWall Email Filter                                             | 150              | 0017C5E8268C                  | 2/19/2016             | \$4,038.00               | 01-064-6264        |                            | GSB IT Storage                                     | Drive removed                      |
| COMPUTER SERVERROOM              | 12887                          | watchGuard Dash Cam Server and Software (server only)              |                  | 1576382                       | 4/8/2016              | \$10,890.00              | 01-064-2814-6611   |                            | GSB IT Storage                                     | Drives Destroyed                   |
| COMPUTER I.T.                    | 12910                          | Dell PC                                                            |                  |                               |                       |                          |                    |                            | GC IT Storage                                      |                                    |
| COMPUTER I.T.                    | 12944<br>12998                 | Dell PC<br>Dell PC                                                 |                  |                               |                       |                          |                    |                            | GC IT Storage<br>GC IT Storage                     |                                    |
| COMPUTERI.T.                     | NA                             | Dell Monitor                                                       | 22 inch          |                               |                       |                          |                    |                            | GC IT Storage                                      | Old                                |
| COMPUTER I.T.                    | NA                             | Dell Monitor                                                       | 22 inch          |                               |                       |                          |                    |                            | GC IT Storage                                      | damaged                            |
| COMPUTER I.T.                    | NA                             | AUL Monitor                                                        | 22 inch          |                               |                       |                          |                    |                            | GC IT Storage                                      | damaged                            |
| COMPUTER I.T.                    | NA                             | AUL Monitor                                                        | 22 inch          |                               |                       |                          |                    |                            | GC IT Storage                                      | damaged                            |
| COMPUTER I.T.                    | NA                             | Hi Ground Recorder                                                 | Recorder         | CDB0102967                    |                       |                          |                    |                            | GC IT Storage                                      | Not used                           |
| COMPUTER I.T.                    | NA                             | Inmate Voice Recorder                                              | Recorder         | NA                            |                       |                          |                    |                            | GC IT Storage                                      | Not used                           |
| COMPUTER I.T.                    | NA                             | Dura Brand TV                                                      | CRT              | V07739494                     |                       |                          |                    |                            | GC IT Storage                                      | Old                                |
| COMPUTER I.T.                    | NA<br>NA                       | Zenith TV<br>Tandberg Video System                                 | CRT<br>TTC7-14   | 821-266220210<br>26A29938     |                       |                          |                    |                            | GC IT Storage<br>GC IT Storage                     | OLD<br>ulled from MW roo           |
| COMPUTERI.T.                     | NA                             | Crestron video from MW Room OLD                                    | CP3e             | 4800026                       |                       |                          |                    |                            | GC IT Storage                                      | ulled from MW roo                  |
| COMPUTER I.T.                    | NA                             | Tandberg Video System                                              | ПС7-14           | 26A29934                      |                       |                          |                    |                            | GC IT Storage                                      | ulled from MW roo                  |
| COMPUTER I.T.                    | NA                             | Box full of video cables, connectors etc                           | NA               | NA                            |                       |                          |                    |                            | GC IT Storage                                      | ulled from MW roo                  |
| COMPUTER I.T.                    | NA                             | Crown 660A Audio Controller                                        |                  |                               |                       |                          |                    |                            | GC IT Storage                                      |                                    |
| COMPUTER I.T.                    | NA                             | Nexia CS Audio Amp                                                 |                  |                               |                       |                          |                    |                            | GC IT Storage                                      |                                    |
| COMPUTER I.T.                    | NA                             | Sony VCR                                                           |                  |                               |                       |                          |                    |                            | GC IT Storage                                      |                                    |
| COMPUTER I.T.<br>COMPUTER I.T.   | NA<br>NA                       | Audio Technician Wireless mic controller JVC DVR DV DVD Controller |                  |                               |                       |                          |                    |                            | GC IT Storage<br>GC IT Storage                     |                                    |
| COMPUTER I.T.                    | NA                             | 12 misc Monitors                                                   |                  |                               |                       |                          |                    |                            | GC IT Storage                                      |                                    |
| COMPUTER I.T.                    | NA                             | Dell PC                                                            | 8xrpjs1          |                               |                       | 1                        |                    |                            | GC IT Storage                                      |                                    |
| COMPUTER I.T.                    | NA                             | Dell 22" monitor                                                   | P2212Hb          | CN-0NDMRP-74261-27I-2         | 2000                  | 1                        |                    |                            | WITHIN DEPT-IT CHECKOUT                            |                                    |
| COMPUTER I.T.                    | NA                             | Dell 22" monitor                                                   | P2210t           | CN-06H6FX-74445-1CM-          |                       |                          |                    |                            | WITHIN DEPT-IT CHECKOUT                            |                                    |
| COMPUTER I.T.                    | NA                             |                                                                    |                  |                               |                       |                          |                    |                            |                                                    |                                    |
| COMPUTER I.T.                    | NA                             |                                                                    |                  |                               |                       |                          |                    |                            |                                                    |                                    |
| LEC Evidence dispose             | NA                             | Dell Inspiron laptop                                               | PP41L            | 43R2CH                        |                       |                          |                    |                            | GSB IT Storage                                     | HDD destroyed                      |
| EC Evidence dispose              | NA                             | Dell Optiplex 740                                                  |                  | HGGYLG1                       |                       |                          |                    |                            | GSB IT Storage                                     | HDD destroyed                      |
| COMPUTER SERVERROOM              | NA<br>NA                       | cisco asa 5505 (dead)<br>hp laptop dock                            |                  | jmx1219z21p<br>bf0x0f08020216 |                       |                          |                    |                            | GSB IT Storage<br>GSB IT Storage                   |                                    |
| COMPUTER SERVERROOM              | NA                             | extreme switch summit x450e-48p (bad)                              | 16148            | 800190-00-10                  |                       |                          |                    |                            | GSB IT Storage                                     |                                    |
| OMPUTER SERVERROOM               | NA                             | nec ma4000 server (old one)                                        | n8100-1396f      | 8400126                       | 1                     |                          |                    |                            | GSB IT Storage                                     |                                    |
| COMPUTER SERVERROOM              | NA                             | Cisco ASA 5510                                                     |                  | JMX 122422 A H                |                       |                          |                    |                            | GSB IT Storage                                     |                                    |
| COMPUTER I.T.                    | NA                             | hp Elitebook 8770w                                                 | 8770w            | cnu3319y9n                    |                       |                          |                    |                            | GSB IT Storage                                     |                                    |
| COMPUTER I.T.                    | NA                             | dell optiplex 3010                                                 | 3010             | b6v7fx1                       |                       |                          |                    |                            | GSB IT Storage                                     |                                    |
| COMPUTER SERVERROOM              | NA                             | Cisco 3750 Switch                                                  | WS-C3750V2       | FDO1523X057                   |                       |                          |                    |                            | GSB IT Storage                                     |                                    |
| COMPUTER SERVERROOM              | NA                             | RICOH Aticio CL300                                                 | CI 2000          | P02 20700201                  |                       |                          |                    |                            |                                                    |                                    |
| COMPUTER I.T.                    | NA<br>NA                       | RICOH Aticio CL300<br>HP Color Laser Jet Pro MFP M277dw            | CL3000<br>M277dw | P92 30700381<br>VNB8H4L36F    |                       |                          |                    |                            |                                                    |                                    |
| COMPUTER I.T.                    | NA                             | brother intelliFAX 4750e                                           | 4750e            | U60283D0J151093               |                       |                          |                    |                            |                                                    |                                    |
| COMPUTER I.T.                    | NA                             | Brother MFC-7440N                                                  | 7440N            | U62063K9N460431               |                       |                          |                    |                            |                                                    |                                    |
| COMPUTER I.T.                    | NA                             | HP Officejet 6600                                                  | 6600             | CN44J8S1CK                    |                       |                          |                    |                            |                                                    |                                    |
| COMPUTER I.T.                    | NA                             | Old speakers from Board Room in GC                                 |                  |                               |                       |                          |                    |                            | GC IT Storage                                      | illed from Board Ro                |
|                                  |                                | END OF LINE THIS ALL HAS BEEN SUBMITTED FOR BOARD A                |                  |                               |                       |                          |                    |                            |                                                    |                                    |
| COMPUTER I.T.                    | 12672                          | Dell Optiplex 7010 Small form factory base                         | 7010             | BSFQK02                       | 4/8/2014              | \$689.22                 |                    | ADM006                     | GSB IT Storage                                     | Windows 7                          |
| 011 SYSTEM<br>011 SYSTEM         | 12774<br>12775                 | Dell Optiplex 7020<br>Dell Optiplex 7020                           | 7020<br>7020     | 462QB42<br>462RB42            | 3/1/2015<br>3/1/2015  | \$805.00<br>\$805.00     |                    | LEC001<br>LEC002           | GSB IT Storage<br>GSB IT Storage                   | Drive Pulled<br>Drive Pulled       |
| OMPUTER I.T.                     | 12775                          | Dell Optiplex 7020<br>Dell Precision T3600                         | 7020<br>T3600    | 462RB42<br>899PTW1            | 3/1/2015<br>4/19/2013 | \$805.00<br>\$1,384.77   | 01-064-6611        | LEC002<br>HWY006           | GSB IT Storage<br>GSB IT Storage                   | Drive Pulled<br>Windows 10         |
| HIGHWAY DEPT                     | 12686                          | Dell Optiplex 7010                                                 | 7010             | 9GSKK02                       | 4/19/2013             | \$689.22                 | 01 004-0011        | HWY-SHOP                   | GSB IT Storage                                     | Windows 10<br>Windows 7            |
| HIGHWAY DEPT                     | 12080                          | Dell OptiPlex 7020 desktop                                         | 7020             | JSDND22                       | 4/1/2015              | \$870.00                 |                    | SPARE01                    | GSB IT Storage                                     | Windows 10                         |
| IIGHWAY DEPT                     | 12467                          | DELL OPTIPLEX 7010/DELL P2212H MONITOR                             | 7010             | S0VGZV1                       | 12/1/2012             | \$953.00                 |                    | Setup                      | GSB IT Storage                                     | Windows 10                         |
| COMPUTER I.T.                    | 12794                          | Dell OptiPlex 7020 desktop                                         | 7020             | 7SDND22                       | 4/1/2015              | \$870.00                 |                    | ATT006                     | GSB IT Storage                                     | Windows 7                          |
| COMPUTER I.T.                    | 12784                          | Dell OptiPlex 7020 desktop                                         | 7020             | 3B5ND22                       | 5/22/2015             | \$870.00                 |                    | ATT001                     | GSB IT Storage                                     | Windows 7                          |
| COMPUTER I.T.                    | 12785                          | Dell OptiPlex 7020 desktop                                         | 7020             | 795ND22                       | 4/1/2015              | \$870.00                 |                    | ATT002                     | GSB IT Storage                                     | Windows 7                          |
| COMPUTER I.T.                    | 12639                          | Dell OptiPlex 7010 desktop/Dell P2212H 21.5" monitor               | 7010             | 6Y3L7Y1                       | 8/23/2013             | \$1,320.98               | 01-064-6611        | LEC016                     | GSB IT Office (Matt L old mach                     | Drive Pulled                       |
| T TRAINING LAB                   | 12421                          | DELL OPTIPLEX 790 DESKTOP                                          | 790              | HZGJOR1                       | 10/1/2011             | \$704.00                 |                    | TRAIN07                    | Redwood County Training Lab                        | Windows 7                          |
| RECORDER                         | 12857                          | Dell OptiPlex 7020 desktop                                         | 7020             | DMQMV52                       | 4/1/2015              | \$870.00                 | 01 101 2751 555    | DECODDECCCC                | Within Dept - Amy G                                | Windows 7                          |
| RECORDER                         | 12597<br>12327                 | Dell OptiPlex 7010 desktop<br>FUJITSU FL-6770 DOC SCANNER          | 7010             | 90LLRW1                       | 3/8/2013<br>8/2/2010  | \$698.00<br>\$8,738.00   | 01-101-2754-6601   | RECORDER006<br>Angies's PC | Recorder - RECORDER006-COU<br>WITH IN DEPT - ANGIE | Windows 7                          |
| RECORDER<br>HIGHWAY DEPT         | 12327<br>12453                 | DELL OPTIPLEX 7010 DESKTOP                                         |                  | 50TDZV1                       | 8/2/2010<br>12/1/2012 | \$8,738.00<br>\$953.00   |                    | Angies's PC<br>HWY-WnG     | WITH IN DEPT - ANGIE<br>Walnut Grove Highway Shop  | Windows 7                          |
|                                  | 12433<br>NA                    |                                                                    |                  |                               | 2                     |                          |                    |                            |                                                    | Windows 7<br>Windows 7             |
| Soil and Water                   |                                | HP Server                                                          |                  | 2UA2360675                    | ?                     | ?                        |                    |                            | GC IT Storage                                      | Wind                               |