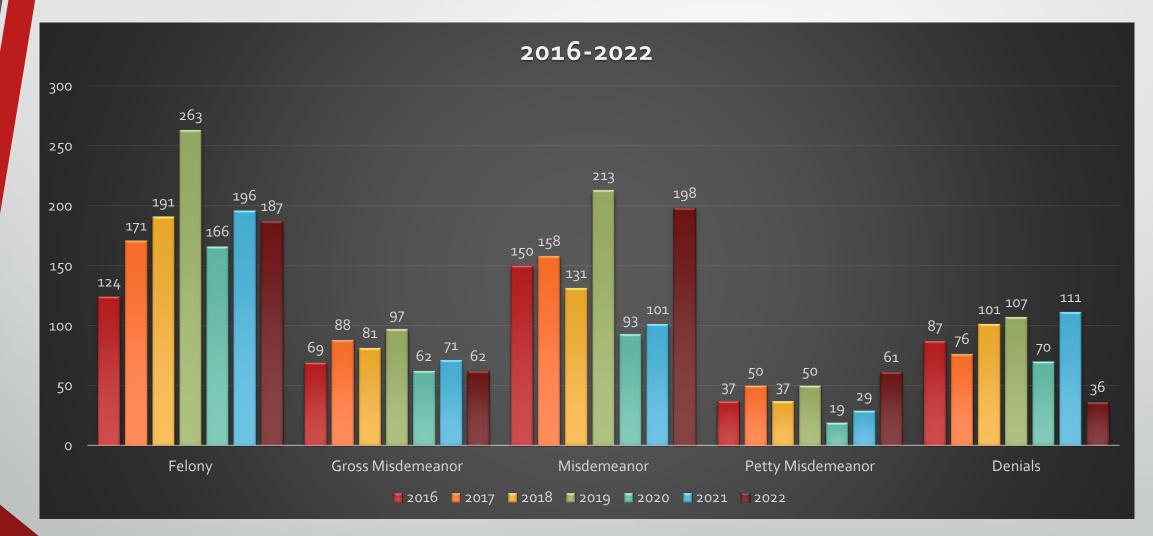

4) Prosecution interview advocacy/accompaniment: 370
- 5) Criminal Advocacy/accompaniment: 747

#### Notable

- Hosted a training on "Understanding, Assessing and Responding to Stalking"
- Participated in the Redwood County Fair
- Created a Redwood County Attorney's Office Crime Victim Rights and Resources brochure

#### **Non-OJP Funded Hours**

Quarter 2 34

Quarter 3 40

Quarter 4 33

#### Examples:

- Prosecutor/Witness pre-trial meetings including scheduling
- Calling off witnesses
- Receiving subpoena acknowledgements and proving information to witnesses

# 2022 Year in Review

Office of the Redwood County Attorney



## **Adult Criminal Files**

- 648 total cases
  - 2021 = 509
  - 2020 = 410
  - 2019 = 730
  - 2018 = 541
  - 2017 = 543
  - 2016 = 467



# **Adult Criminal Files**



## **City Prosecution**



**2019 2020 2021 2022** 





## **Court Trials**

## 2019-2022



# **Juvenile Criminal Files**



## • 143 total cases

- 2021 = 121
- 2020 = 86
- 2019 = 123
- 2018 = 114
- 2017 = 160
- 2016 = 135

# **Juvenile Criminal Files**





## **Probation Violations**



## **Criminal Totals**



# **Criminal Case Filings**



■ Major Criminal ■ Minor Criminal ■ Juvenile

# **Civil Case Filings**



### Commitments



### **Child Protection Cases**







# Legal Requests



### Legal Requests by Department



### Data Requests Review



# **Diversion Programs**



## **Crime Victim Services**

Denise

Website - <u>https://redwoodcounty-mn.us/departments/attorney/</u>

## Other

### • CAC/Child's Place Forensic Interviews:

- 2019 = 33
- 2020 = 35
- 2021 = 32
- 2022