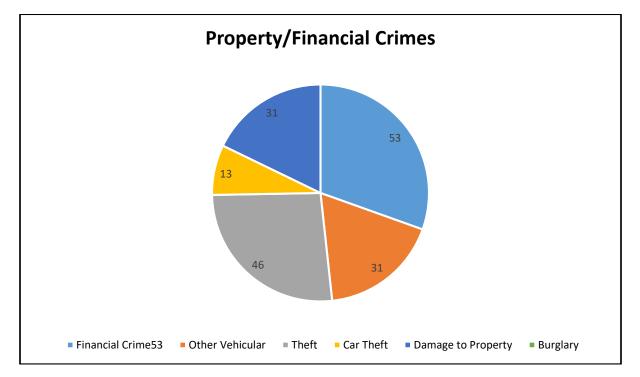

| /21/2022  | 91-22   | David Swantek     |
| 7/ | /29/2022  | 94-22   | David Swantek     |
| 9/ | /13/2022  | 110-22  | Chad Anderson     |
| I  | 0/17/2022 | 117-22d | Marshall Smith    |
| I  | 0/27/2022 | 121-22  | Eron Haxhimehmeti |

#### **Redwood County Attorney's Office**

**Crime Victim Services Year-End Report** 

October 1, 2021 – September 30, 2022

Crime Victim Services Coordinator (CVSC): Denise Kerkhoff

The CVS program is funded partly by a grant from the Minnesota Office of Justice Programs and partly from the RCAO budget. The purpose of the program is to ensure that crime victims' rights are met per 611.A Statute. including 1) Information and Referral 2) Assistance, and 3) Advocacy

#### Total Number of New Victims Served: 364

Number of total victims served: 648









### Victim Contact and Assistance by Crime Victim Services Coordinator

\*Includes in person, phone, email, letter and monitoring court hearings

#### Information and Referral

Victims Contacted per Quarter: 1) 107 2)105 3) 130 4)83 425 Total

#### Contacts in each area:

- 1) Information about the criminal justice process: 409
- 2) Information about victim rights, how to obtain notifications, etc.: 407
- 3) Refer to other victim service programs: 88
- 4) Referral to other support services: 55

#### Criminal/Civil Justice Assistance

Victims Contacted per Quarter: 1) 174 2) 164 3) 181 4) 117 479 Total

#### Contacts in each area:

- 1) Notification of criminal justice events: 1,450
- 2) Victim impact statement assistance: 40
- **3)** Assistance with restitution: **62**
- 4) Prosecution