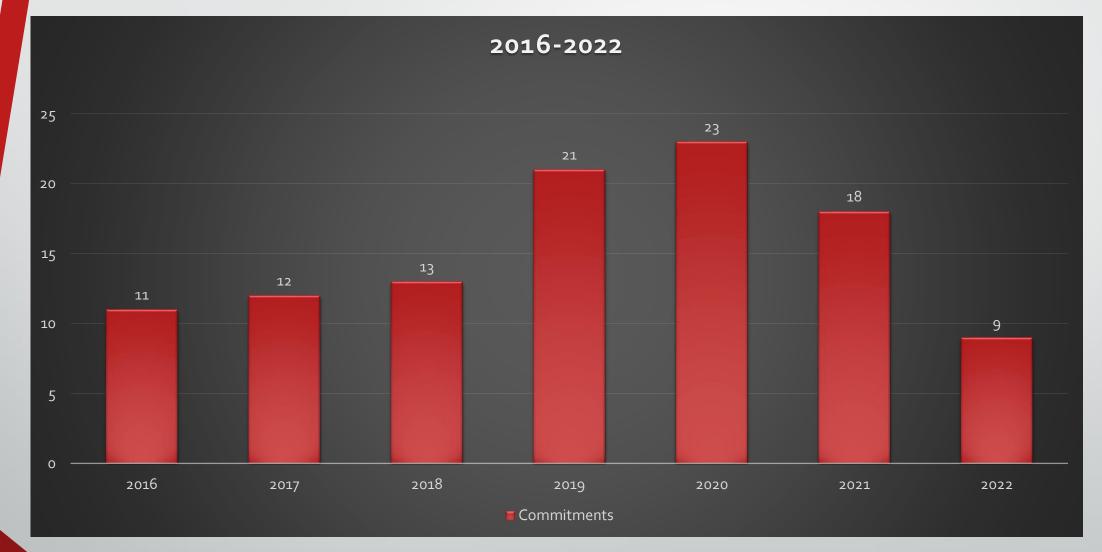

ngs including scheduling
- Calling off witnesses
- Receiving subpoena acknowledgements and proving information to witnesses

# 2022 Year in Review

Office of the Redwood County Attorney



## **Adult Criminal Files**

- 648 total cases
  - 2021 = 509
  - 2020 = 410
  - 2019 = 730
  - 2018 = 541
  - 2017 = 543
  - 2016 = 467



# **Adult Criminal Files**



## **City Prosecution**



**2019 2020 2021 2022** 





## **Court Trials**

## 2019-2022



# **Juvenile Criminal Files**



## • 143 total cases

- 2021 = 121
- 2020 = 86
- 2019 = 123
- 2018 = 114
- 2017 = 160
- 2016 = 135

# **Juvenile Criminal Files**





## **Probation Violations**



## **Criminal Totals**



# **Criminal Case Filings**



■ Major Criminal ■ Minor Criminal ■ Juvenile

# **Civil Case Filings**



### Commitments



### **Child Protection Cases**







# Legal Requests



### Legal Requests by Department



### Data Requests Review



# **Diversion Programs**



## **Crime Victim Services**

Denise

Website - <u>https://redwoodcounty-mn.us/departments/attorney/</u>

## Other

### • CAC/Child's Place Forensic Interviews:

- 2019 = 33
- 2020 = 35
- 2021 = 32
- 2022 = 42
- Administrative subpoenas:
  - 2018 = 22
  - 2019 = 10
  - 2020 = 20
  - 2021 = 27
  - 2022 = 15

### 2022 oddities

#### • COVID postage (March 1 – December 31, 2020) = \$455.05

- 2021 \$2,576.75
- 2022 \$1,686.57
- Subpoena service:
  - 2019 = \$4,076.26
  - 2020 = \$3,804
  - 2021 = \$5,158.52
  - 2022 = \$7,936.88
- Have 61 trials currently scheduled (only 43 weeks left this year!)
- Have been appearing for most hearings via Zoo