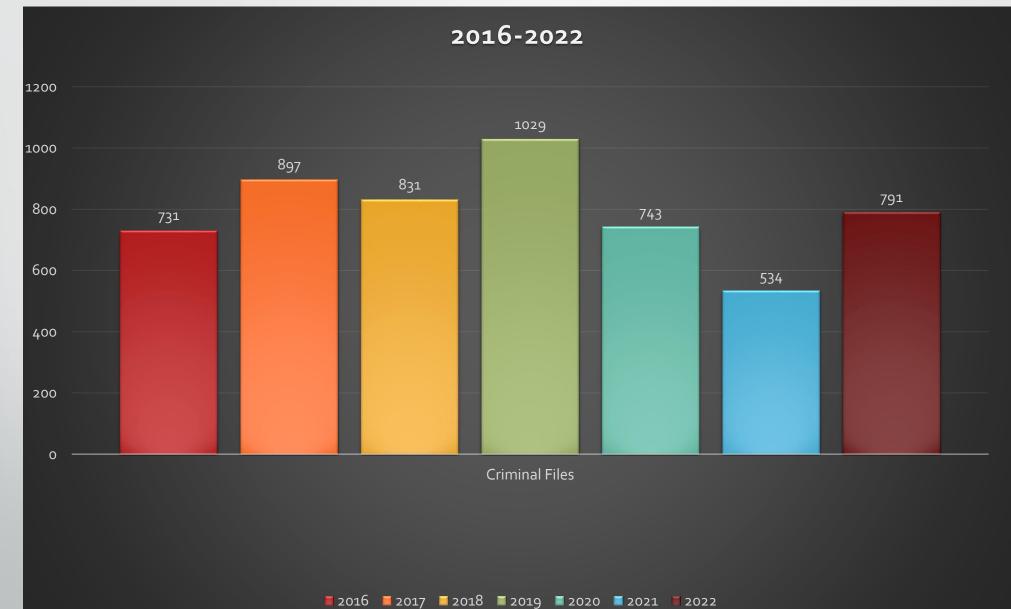

### **Non-OJP Funded Hours**

Quarter 2 34

Quarter 3 40

Quarter 4 33

#### Examples:

- Prosecutor/Witness pre-trial meetings including scheduling
- Calling off witnesses
- Receiving subpoena acknowledgements and proving information to witnesses

# 2022 Year in Review

Office of the Redwood County Attorney



## **Adult Criminal Files**

- 648 total cases
  - 2021 = 509
  - 2020 = 410
  - 2019 = 730
  - 2018 = 541
  - 2017 = 543
  - 2016 = 467



# **Adult Criminal Files**



## **City Prosecution**



**2019 2020 2021 2022** 





## **Court Trials**

## 2019-2022



# **Juvenile Criminal Files**



## • 143 total cases

- 2021 = 121
- 2020 = 86
- 2019 = 123
- 2018 = 114
- 2017 = 160
- 2016 = 135

# **Juvenile Criminal Files**





## **Probation Violations**



## **Criminal Totals**



# **Criminal Case Filings**



■ Major Criminal ■ Minor Criminal ■ Juvenile

# **Civil Case Filings**



### Commitments



### **Child Protection Cases**







# Legal Requests



### Legal Requests by Department



### Data Requests Review



# **Diversion Programs**



## **Crime Victim Services**

Denise

Website - <u>https://redwoodcounty-mn.us/departments/attorney/</u>

## Other

### • CAC/Child's Place Forensic Interviews:

- 2019 = 33
- 2020 = 35
- 2021 = 32
- 2022 = 42
- Administrative subpoenas:
  - 2018 = 22
  - 2019 = 10
  - 2020 = 20
  - 2021 = 27
  - 2022 = 15

### 2022 oddities

#### • COVID postage (March 1 – December 31, 2020) = \$455.05

- 2021 \$2,576.75
- 2022 \$1,686.57
- Subpoena service:
  - 2019 = \$4,076.26
  - 2020 = \$3,804
  - 2021 = \$5,158.52
  - 2022 = \$7