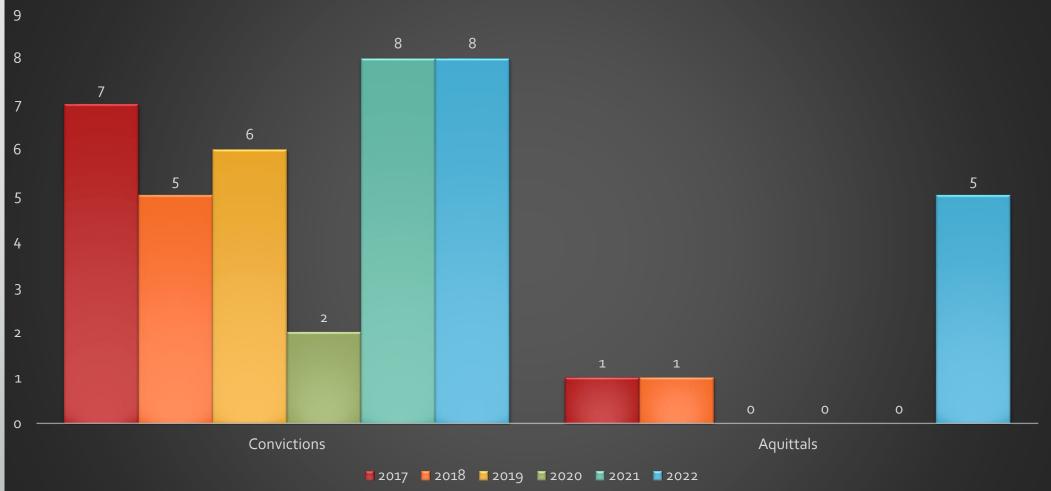

Criminal Advocacy/accompaniment: 747

#### Notable

- Hosted a training on "Understanding, Assessing and Responding to Stalking"
- Participated in the Redwood County Fair
- Created a Redwood County Attorney's Office Crime Victim Rights and Resources brochure

#### **Non-OJP Funded Hours**

Quarter 2 34

Quarter 3 40

Quarter 4 33

#### Examples:

- Prosecutor/Witness pre-trial meetings including scheduling
- Calling off witnesses
- Receiving subpoena acknowledgements and proving information to witnesses

# 2022 Year in Review

Office of the Redwood County Attorney



## **Adult Criminal Files**

- 648 total cases
  - 2021 = 509
  - 2020 = 410
  - 2019 = 730
  - 2018 = 541
  - 2017 = 543
  - 2016 = 467



# **Adult Criminal Files**



## **City Prosecution**



**2019 2020 2021 2022** 





## **Court Trials**

## 2019-2022



# **Juvenile Criminal Files**



## • 143 total cases

- 2021 = 121
- 2020 = 86
- 2019 = 123
- 2018 = 114
- 2017 = 160
- 2016 = 135

# **Juvenile Criminal Files**





## **Probation Violations**



## **Criminal Totals**



# **Criminal Case Filings**



■ Major Criminal ■ Minor Criminal ■ Juvenile

# **Civil Case Filings**



### Commitments



### **Child Protection Cases**







# Legal Requests



### Legal Requests by Department



### Data Requests Review



# **Diversion Programs**



## **Crime Victim Services**

Denise

Website - <u>https://redwoodcounty-mn.us/departments/attorney/</u>

## Other

### • CAC/Child's Place Forensic Interviews:

- 2019 = 33
- 2020 = 35
- 2021 = 32
- 2022 = 42
- Administrative subpoenas:
  - 2018 = 22
  - 2019 =