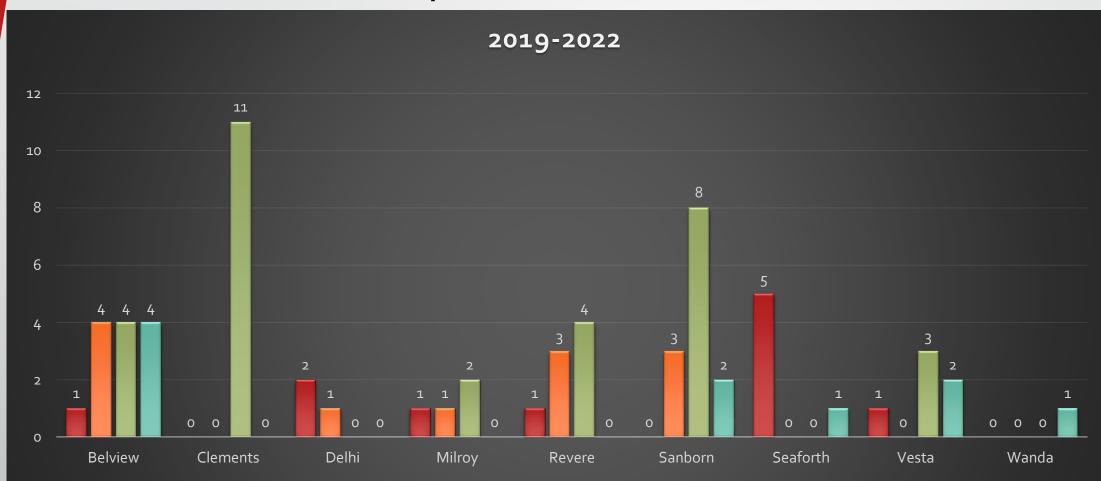

vocacy/accompaniment: 370
- 5) Criminal Advocacy/accompaniment: 747

#### Notable

- Hosted a training on "Understanding, Assessing and Responding to Stalking"
- Participated in the Redwood County Fair
- Created a Redwood County Attorney's Office Crime Victim Rights and Resources brochure

#### **Non-OJP Funded Hours**

Quarter 2 34

Quarter 3 40

Quarter 4 33

#### Examples:

- Prosecutor/Witness pre-trial meetings including scheduling
- Calling off witnesses
- Receiving subpoena acknowledgements and proving information to witnesses

# 2022 Year in Review

Office of the Redwood County Attorney



## **Adult Criminal Files**

- 648 total cases
  - 2021 = 509
  - 2020 = 410
  - 2019 = 730
  - 2018 = 541
  - 2017 = 543
  - 2016 = 467



# **Adult Criminal Files**



## **City Prosecution**



**2019 2020 2021 2022** 





## **Court Trials**

## 2019-2022



# **Juvenile Criminal Files**



## • 143 total cases

- 2021 = 121
- 2020 = 86
- 2019 = 123
- 2018 = 114
- 2017 = 160
- 2016 = 135

# **Juvenile Criminal Files**





## **Probation Violations**



## **Criminal Totals**



# **Criminal Case Filings**



■ Major Criminal ■ Minor Criminal ■ Juvenile

# **Civil Case Filings**



### Commitments



### **Child Protection Cases**







# Legal Requests



### Legal Requests by Department



### Data Requests Review



# **Diversion Programs**



## **Crime Victim Services**

Denise

Website - <u>https://redwoodcounty-mn.us/departments/attorney/</u>

## Other

### • CAC/Child's Place Forensic Interviews:

- 2019 = 33
- 2020 = 35
- 2021 = 32
- 2022 = 42
- Administrative subpo