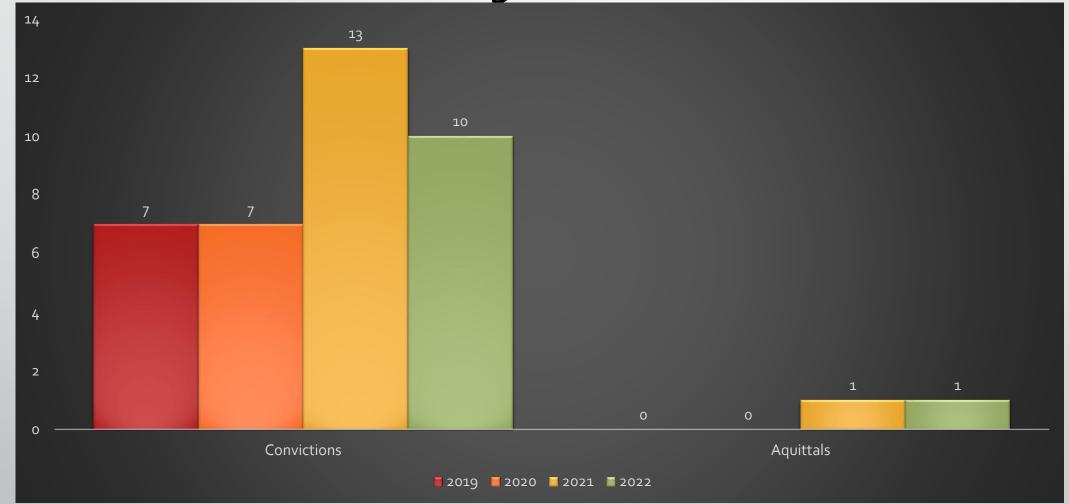

#### Notable

- Hosted a training on "Understanding, Assessing and Responding to Stalking"
- Participated in the Redwood County Fair
- Created a Redwood County Attorney's Office Crime Victim Rights and Resources brochure

#### **Non-OJP Funded Hours**

Quarter 2 34

Quarter 3 40

Quarter 4 33

#### Examples:

- Prosecutor/Witness pre-trial meetings including scheduling
- Calling off witnesses
- Receiving subpoena acknowledgements and proving information to witnesses

# 2022 Year in Review

Office of the Redwood County Attorney



## **Adult Criminal Files**

- 648 total cases
  - 2021 = 509
  - 2020 = 410
  - 2019 = 730
  - 2018 = 541
  - 2017 = 543
  - 2016 = 467



# **Adult Criminal Files**



## **City Prosecution**



**2019 2020 2021 2022** 





## **Court Trials**

## 2019-2022



# **Juvenile Criminal Files**



## • 143 total cases

- 2021 = 121
- 2020 = 86
- 2019 = 123
- 2018 = 114
- 2017 = 160
- 2016 = 135

# **Juvenile Criminal Files**





## **Probation Violations**



## **Criminal Totals**



# **Criminal Case Filings**



■ Major Criminal ■ Minor Criminal ■ Juvenile

# **Civil Case Filings**



### Commitments



### **Child Protection Cases**







# Legal Requests



### Legal Requests by Department



### Data Requests Review



# **Diversion Programs**



## **Crime Victim Services**

Denise

Website - <u>https://redwoodcounty-mn.us/departments/attorney/</u>

## Other

### • CAC/Child's Place Forensic Interviews:

- 2019 = 33
- 2020 = 35
- 2021 = 32
- 2022 = 42
- Administrative subpoenas:
  - 2018 = 22
  - 2019 = 10
  - 2020 = 20
  - 2021 = 27
  - 2