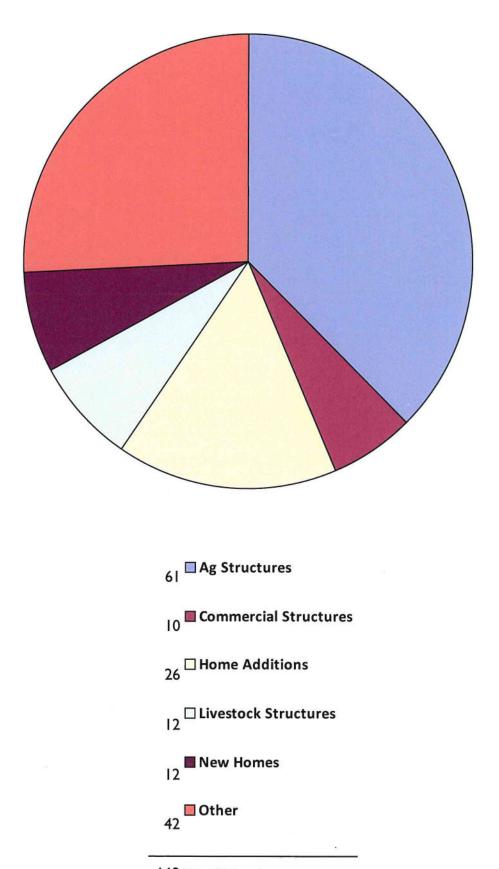

#### **REQUEST FOR BOARD ACTION**

| Requested Board Date:March 9, 2023Preferred 2 <sup>nd</sup> Date: | Originating Dept.: Sheriff Dept |  |  |  |  |  |
|-------------------------------------------------------------------|---------------------------------|--|--|--|--|--|
| Discussion Item:                                                  | Presenter:                      |  |  |  |  |  |
| Reimbursement request                                             | estimated time<br>needed:       |  |  |  |  |  |
| Board Action: 🖌 Yes, action required                              | No, informational only          |  |  |  |  |  |

If Action, Board Motion Requested:

Authorize/deny payment of T. Anderson in the amount of \$516.99 dated 11-16-22.

Submission is past the County Reimbursement Policy requirement of 60 days

#### **Background Information:**

| REIMBURSEMENT DEADLINE<br>Requests for reimbursements for expenses incurred by county employees and<br>committee appointees in conducting business for Redwood County must be submitted<br>within 60 days of the date on which the expenses occurred. Requests submitted after the<br>60-day period will not be paid unless the County Board grants special approval for the<br>reimbursement. |  |  |  |  |  |  |  |  |  |  |
|------------------------------------------------------------------------------------------------------------------------------------------------------------------------------------------------------------------------------------------------------------------------------------------------------------------------------------------------------------------------------------------------|--|--|--|--|--|--|--|--|--|--|
| Supporting Documents: 🖌 Attached 🗌 None                                                                                                                                                                                                                                                                                                                                                        |  |  |  |  |  |  |  |  |  |  |
| County Attorney Reviewed Information: Completed In Progress 🖌 Not applicable                                                                                                                                                                                                                                                                                                                   |  |  |  |  |  |  |  |  |  |  |
| Administrators Comments:                                                                                                                                                                                                                                                                                                                                                                       |  |  |  |  |  |  |  |  |  |  |
| Employee has been informed of policy violation by Sheriff Jacobson and understands if the claim is not reimbursed.                                                                                                                                                                                                                                                                             |  |  |  |  |  |  |  |  |  |  |
| Reviewed by Administrator: Ves No                                                                                                                                                                                                                                                                                                                                                              |  |  |  |  |  |  |  |  |  |  |