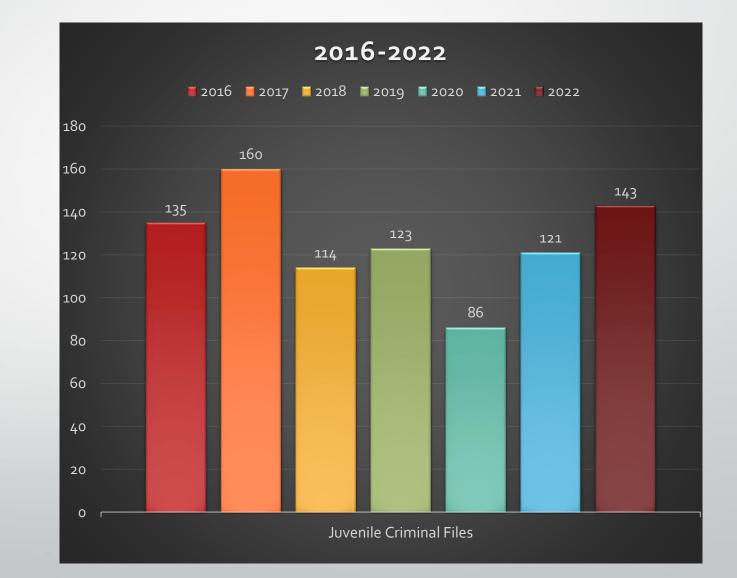

ng on "Understanding, Assessing and Responding to Stalking"
- Participated in the Redwood County Fair
- Created a Redwood County Attorney's Office Crime Victim Rights and Resources brochure

#### **Non-OJP Funded Hours**

Quarter 2 34

Quarter 3 40

Quarter 4 33

#### Examples:

- Prosecutor/Witness pre-trial meetings including scheduling
- Calling off witnesses
- Receiving subpoena acknowledgements and proving information to witnesses

# 2022 Year in Review

Office of the Redwood County Attorney



## **Adult Criminal Files**

- 648 total cases
  - 2021 = 509
  - 2020 = 410
  - 2019 = 730
  - 2018 = 541
  - 2017 = 543
  - 2016 = 467



# **Adult Criminal Files**



## **City Prosecution**



**2019 2020 2021 2022** 





## **Court Trials**

## 2019-2022



# **Juvenile Criminal Files**



## • 143 total cases

- 2021 = 121
- 2020 = 86
- 2019 = 123
- 2018 = 114
- 2017 = 160
- 2016 = 135

# **Juvenile Criminal Files**





## **Probation Violations**



## **Criminal Totals**



# **Criminal Case Filings**



■ Major Criminal ■ Minor Criminal ■ Juvenile

# **Civil Case Filings**



### Commitments



### **Child Protection Cases**







# Legal Requests



### Legal Requests by Department



### Data Requests Review



# **Diversion Programs**



## **Crime Victim Services**

Denise

Website - <u>https://redwoodcounty-mn.us/departments/attorney/</u>

## Other

### • CAC/Child's Place Forensic Interviews:

- 2019 = 33
- 2020 = 35
- 2021 = 32
- 2022 = 42
- Administrative subpoenas:
  - 2018 = 22
  - 2019 = 10
  - 2020 = 20
  - 2021 = 27
  - 2022 = 15

### 2022 oddities

####