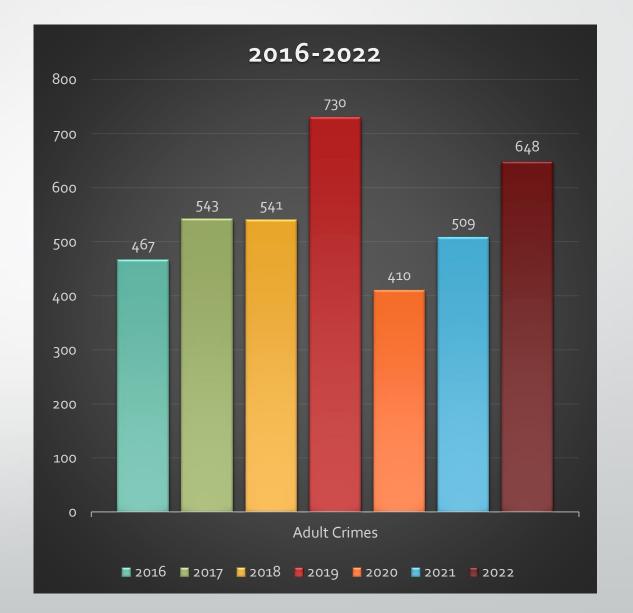

ce with restitution: **62**
- 4) Prosecution interview advocacy/accompaniment: 370
- 5) Criminal Advocacy/accompaniment: 747

#### Notable

- Hosted a training on "Understanding, Assessing and Responding to Stalking"
- Participated in the Redwood County Fair
- Created a Redwood County Attorney's Office Crime Victim Rights and Resources brochure

#### **Non-OJP Funded Hours**

Quarter 2 34

Quarter 3 40

Quarter 4 33

#### Examples:

- Prosecutor/Witness pre-trial meetings including scheduling
- Calling off witnesses
- Receiving subpoena acknowledgements and proving information to witnesses

# 2022 Year in Review

Office of the Redwood County Attorney



## **Adult Criminal Files**

- 648 total cases
  - 2021 = 509
  - 2020 = 410
  - 2019 = 730
  - 2018 = 541
  - 2017 = 543
  - 2016 = 467



# **Adult Criminal Files**



## **City Prosecution**



**2019 2020 2021 2022** 





## **Court Trials**

## 2019-2022



# **Juvenile Criminal Files**



## • 143 total cases

- 2021 = 121
- 2020 = 86
- 2019 = 123
- 2018 = 114
- 2017 = 160
- 2016 = 135

# **Juvenile Criminal Files**





## **Probation Violations**



## **Criminal Totals**



# **Criminal Case Filings**



■ Major Criminal ■ Minor Criminal ■ Juvenile

# **Civil Case Filings**



### Commitments



### **Child Protection Cases**







# Legal Requests



### Legal Requests by Department



### Data Requests Review



# **Diversion Programs**



## **Crime Victim Services**

Denise

Website - <u>https://redwoodcounty-mn.us/departments/attorney/</u>

## Other

### • CAC/Child's Place Forensic Interviews:

- 2019 = 33
-