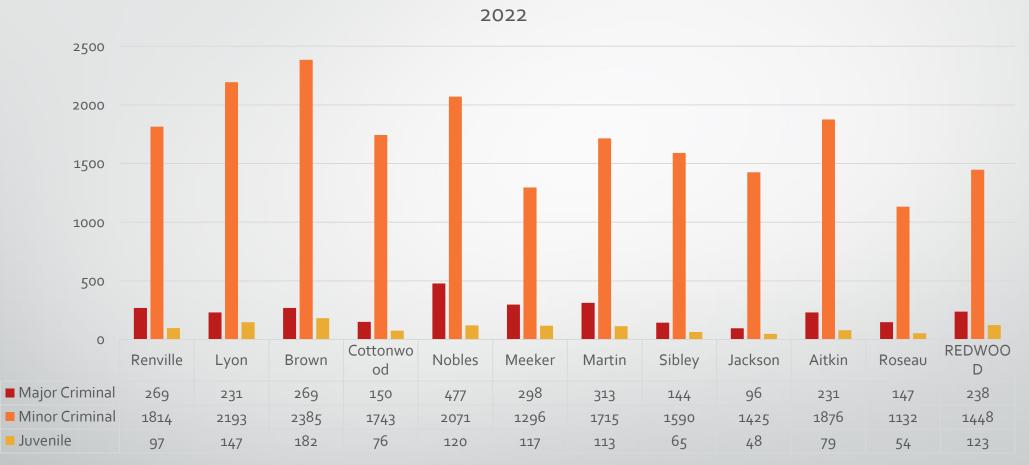

uarter 2 34

Quarter 3 40

Quarter 4 33

#### Examples:

- Prosecutor/Witness pre-trial meetings including scheduling
- Calling off witnesses
- Receiving subpoena acknowledgements and proving information to witnesses

# 2022 Year in Review

Office of the Redwood County Attorney



## **Adult Criminal Files**

- 648 total cases
  - 2021 = 509
  - 2020 = 410
  - 2019 = 730
  - 2018 = 541
  - 2017 = 543
  - 2016 = 467



# **Adult Criminal Files**



## **City Prosecution**



**2019 2020 2021 2022** 





## **Court Trials**

## 2019-2022



# **Juvenile Criminal Files**



## • 143 total cases

- 2021 = 121
- 2020 = 86
- 2019 = 123
- 2018 = 114
- 2017 = 160
- 2016 = 135

# **Juvenile Criminal Files**





## **Probation Violations**



## **Criminal Totals**



# **Criminal Case Filings**



■ Major Criminal ■ Minor Criminal ■ Juvenile

# **Civil Case Filings**



### Commitments



### **Child Protection Cases**







# Legal Requests



### Legal Requests by Department



### Data Requests Review



# **Diversion Programs**



## **Crime Victim Services**

Denise

Website - <u>https://redwoodcounty-mn.us/departments/attorney/</u>

## Other

### • CAC/Child's Place Forensic Interviews:

- 2019 = 33
- 2020 = 35
- 2021 = 32
- 2022 = 42
- Administrative subpoenas:
  - 2018 = 22
  - 2019 = 10
  - 2020 = 20
  - 2021 = 27
  - 2022 = 15

### 2022 oddities

#### • COVID postage (March 1 – December 31, 2020) = \$455.05

- 2021 \$2,576.75
- 2022 \$1,686.57
- Subpoena service:
  - 2019 = \$4,076.26
  - 2020 = \$3,804
  - 2021 = \$5,158.52
  - 2022 = \$7,936.88
- Have 61 trials curren