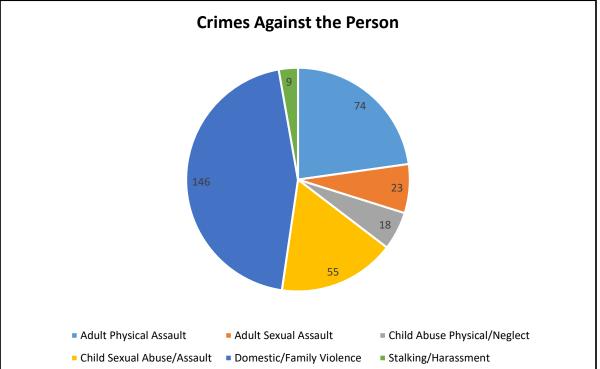

/21/2022  | 91-22   | David Swantek     |
| 7/ | /29/2022  | 94-22   | David Swantek     |
| 9/ | /13/2022  | 110-22  | Chad Anderson     |
| I  | 0/17/2022 | 117-22d | Marshall Smith    |
| I  | 0/27/2022 | 121-22  | Eron Haxhimehmeti |

#### **Redwood County Attorney's Office**

**Crime Victim Services Year-End Report** 

October 1, 2021 – September 30, 2022

Crime Victim Services Coordinator (CVSC): Denise Kerkhoff

The CVS program is funded partly by a grant from the Minnesota Office of Justice Programs and partly from the RCAO budget. The purpose of the program is to ensure that crime victims' rights are met per 611.A Statute. including 1) Information and Referral 2) Assistance, and 3) Advocacy

#### Total Number of New Victims Served: 364

Number of total victims served: 648









### Victim Contact and Assistance by Crime Victim Services Coordinator

\*Includes in person, phone, email, letter and monitoring court hearings

#### Information and Referral

Victims Contacted per Quarter: 1) 107 2)105 3) 130 4)83 425 Total

#### Contacts in each area:

- 1) Information about the criminal justice process: 409
- 2) Information about victim rights, how to obtain notifications, etc.: 407
- 3) Refer to other victim service programs: 88
- 4) Referral to other support services: 55

#### Criminal/Civil Justice Assistance

Victims Contacted per Quarter: 1) 174 2) 164 3) 181 4) 117 479 Total

#### Contacts in each area:

- 1) Notification of criminal justice events: 1,450
- 2) Victim impact statement assistance: 40
- **3)** Assistance with restitution: **62**
- 4) Prosecution i