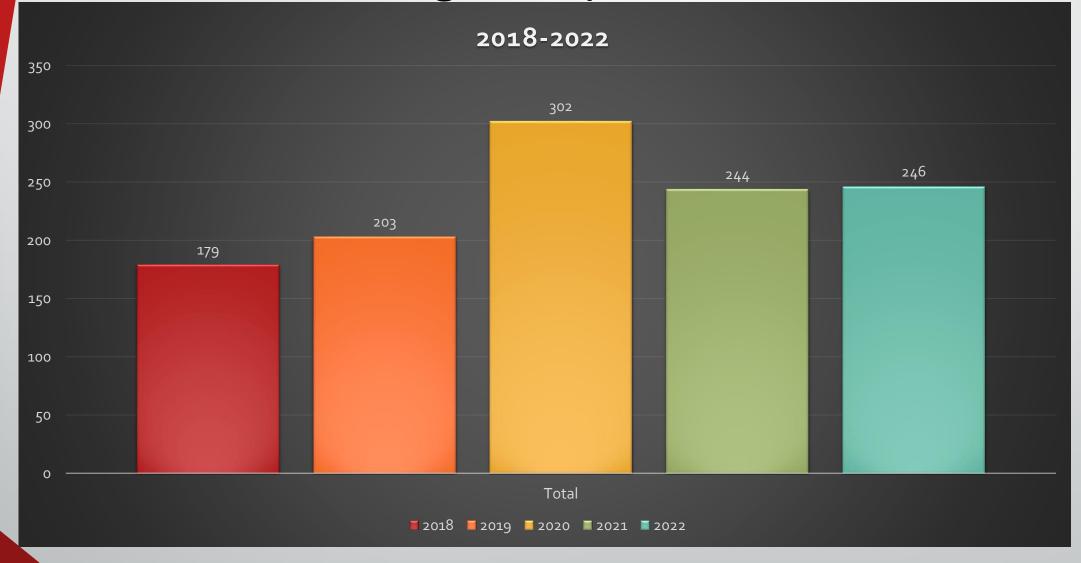

ng subpoena acknowledgements and proving information to witnesses

# 2022 Year in Review

Office of the Redwood County Attorney



## **Adult Criminal Files**

- 648 total cases
  - 2021 = 509
  - 2020 = 410
  - 2019 = 730
  - 2018 = 541
  - 2017 = 543
  - 2016 = 467



# **Adult Criminal Files**



## **City Prosecution**



**2019 2020 2021 2022** 





## **Court Trials**

## 2019-2022



# **Juvenile Criminal Files**



## • 143 total cases

- 2021 = 121
- 2020 = 86
- 2019 = 123
- 2018 = 114
- 2017 = 160
- 2016 = 135

# **Juvenile Criminal Files**





## **Probation Violations**



## **Criminal Totals**



# **Criminal Case Filings**



■ Major Criminal ■ Minor Criminal ■ Juvenile

# **Civil Case Filings**



### Commitments



### **Child Protection Cases**







# Legal Requests



### Legal Requests by Department



### Data Requests Review



# **Diversion Programs**



## **Crime Victim Services**

Denise

Website - <u>https://redwoodcounty-mn.us/departments/attorney/</u>

## Other

### • CAC/Child's Place Forensic Interviews:

- 2019 = 33
- 2020 = 35
- 2021 = 32
- 2022 = 42
- Administrative subpoenas:
  - 2018 = 22
  - 2019 = 10
  - 2020 = 20
  - 2021 = 27
  - 2022 = 15

### 2022 oddities

#### • COVID postage (March 1 – December 31, 2020) = \$455.05

- 2021 \$2,576.75
- 2022 \$1,686.57
- Subpoena service:
  - 2019 = \$4,076.26
  - 2020 = \$3,804
  - 2021 = \$5,158.52
  - 2022 = \$7,936.88
- Have 61 trials currently scheduled (only 43 weeks left this year!)
- Have been appearing for most hearings via Zoom since December 2020; pushing to go back in person on cri