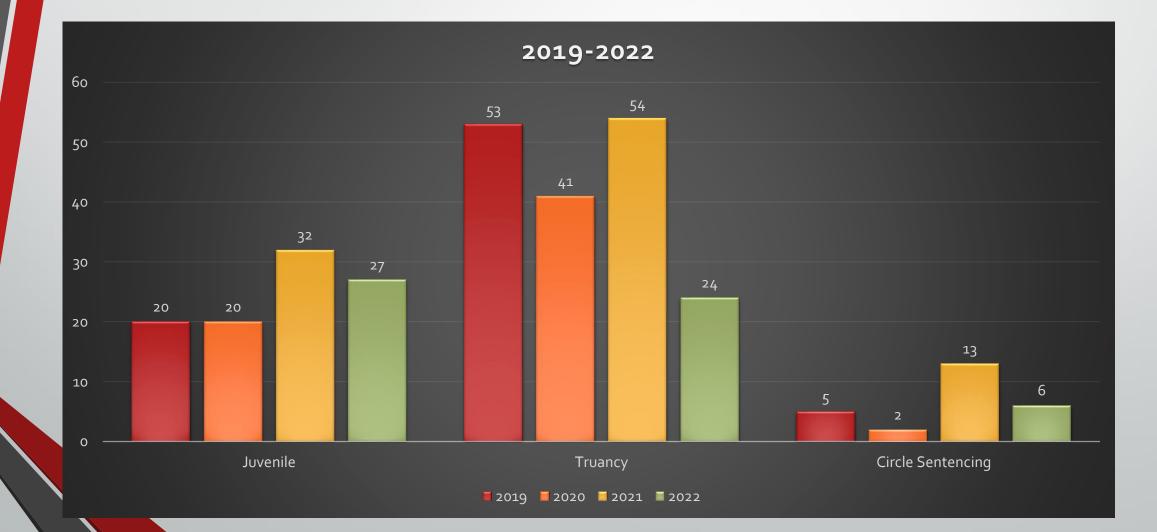

fice of the Redwood County Attorney



## **Adult Criminal Files**

- 648 total cases
  - 2021 = 509
  - 2020 = 410
  - 2019 = 730
  - 2018 = 541
  - 2017 = 543
  - 2016 = 467



# **Adult Criminal Files**



## **City Prosecution**



**2019 2020 2021 2022** 





## **Court Trials**

## 2019-2022



# **Juvenile Criminal Files**



## • 143 total cases

- 2021 = 121
- 2020 = 86
- 2019 = 123
- 2018 = 114
- 2017 = 160
- 2016 = 135

# **Juvenile Criminal Files**





## **Probation Violations**



## **Criminal Totals**



# **Criminal Case Filings**



■ Major Criminal ■ Minor Criminal ■ Juvenile

# **Civil Case Filings**



### Commitments



### **Child Protection Cases**







# Legal Requests



### Legal Requests by Department



### Data Requests Review



# **Diversion Programs**



## **Crime Victim Services**

Denise

Website - <u>https://redwoodcounty-mn.us/departments/attorney/</u>

## Other

### • CAC/Child's Place Forensic Interviews:

- 2019 = 33
- 2020 = 35
- 2021 = 32
- 2022 = 42
- Administrative subpoenas:
  - 2018 = 22
  - 2019 = 10
  - 2020 = 20
  - 2021 = 27
  - 2022 = 15

### 2022 oddities

#### • COVID postage (March 1 – December 31, 2020) = \$455.05

- 2021 \$2,576.75
- 2022 \$1,686.57
- Subpoena service:
  - 2019 = \$4,076.26
  - 2020 = \$3,804
  - 2021 = \$5,158.52
  - 2022 = \$7,936.88
- Have 61 trials currently scheduled (only 43 weeks left this year!)
- Have been appearing for most hearings via Zoom since December 2020; pushing to go back in person on criminal files
- DHS Appeal 2 of these in 2022
- Budget did all of this using only 88.5% of our