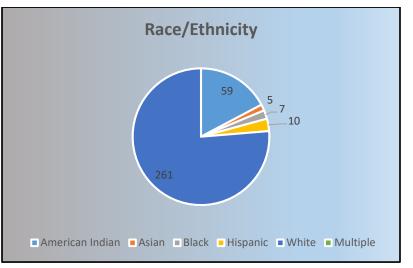

7, | /21/2022  | 91-22   | David Swantek     |
| 7/ | /29/2022  | 94-22   | David Swantek     |
| 9/ | /13/2022  | 110-22  | Chad Anderson     |
| I  | 0/17/2022 | 117-22d | Marshall Smith    |
| I  | 0/27/2022 | 121-22  | Eron Haxhimehmeti |

#### **Redwood County Attorney's Office**

**Crime Victim Services Year-End Report** 

October 1, 2021 – September 30, 2022

Crime Victim Services Coordinator (CVSC): Denise Kerkhoff

The CVS program is funded partly by a grant from the Minnesota Office of Justice Programs and partly from the RCAO budget. The purpose of the program is to ensure that crime victims' rights are met per 611.A Statute. including 1) Information and Referral 2) Assistance, and 3) Advocacy

#### Total Number of New Victims Served: 364

Number of total victims served: 648









### Victim Contact and Assistance by Crime Victim Services Coordinator

\*Includes in person, phone, email, letter and monitoring court hearings

#### Information and Referral

Victims Contacted per Quarter: 1) 107 2)105 3) 130 4)83 425 Total

#### Contacts in each area:

- 1) Information about the criminal justice process: 409
- 2) Information about victim rights, how to obtain notifications, etc.: 407
- 3) Refer to other victim service programs: 88
- 4) Referral to other support services: 55

#### Criminal/Civil Justice Assistance

Victims Contacted per Quarter: 1) 174 2) 164 3) 181 4) 117 479 Total

#### Contacts in each area:

- 1) Notification of criminal justice events: 1,450
- 2) Victim impact statement assistance: 40
- **3)** Assistance with restitution: **62**
- 4) Prosecuti