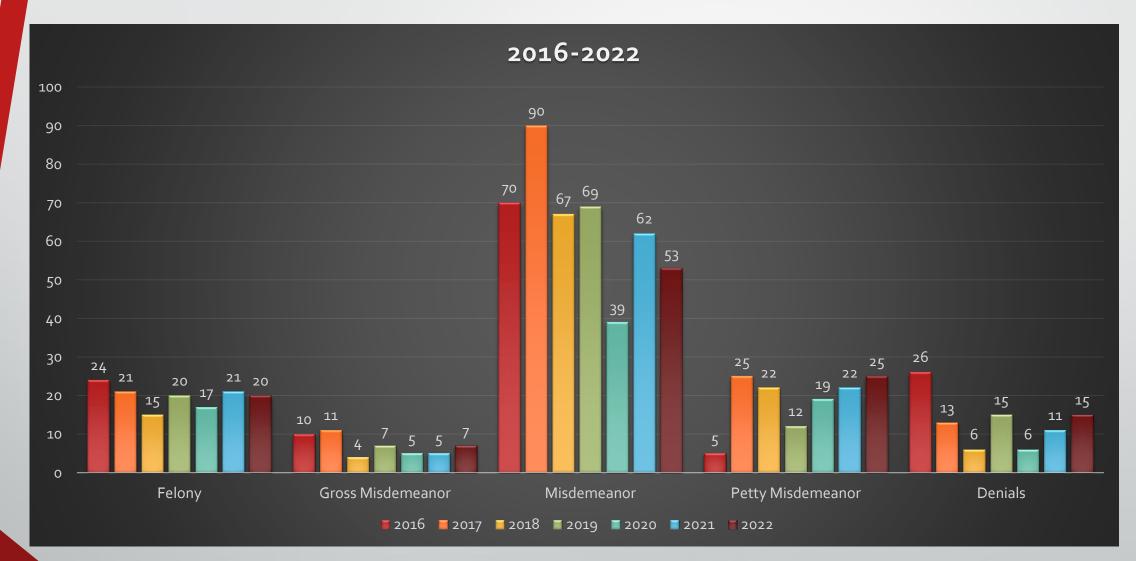

rney's Office Crime Victim Rights and Resources brochure

#### **Non-OJP Funded Hours**

Quarter 2 34

Quarter 3 40

Quarter 4 33

#### Examples:

- Prosecutor/Witness pre-trial meetings including scheduling
- Calling off witnesses
- Receiving subpoena acknowledgements and proving information to witnesses

# 2022 Year in Review

Office of the Redwood County Attorney



## **Adult Criminal Files**

- 648 total cases
  - 2021 = 509
  - 2020 = 410
  - 2019 = 730
  - 2018 = 541
  - 2017 = 543
  - 2016 = 467



# **Adult Criminal Files**



## **City Prosecution**



**2019 2020 2021 2022** 





## **Court Trials**

## 2019-2022



# **Juvenile Criminal Files**



## • 143 total cases

- 2021 = 121
- 2020 = 86
- 2019 = 123
- 2018 = 114
- 2017 = 160
- 2016 = 135

# **Juvenile Criminal Files**





## **Probation Violations**



## **Criminal Totals**



# **Criminal Case Filings**



■ Major Criminal ■ Minor Criminal ■ Juvenile

# **Civil Case Filings**



### Commitments



### **Child Protection Cases**







# Legal Requests



### Legal Requests by Department



### Data Requests Review



# **Diversion Programs**



## **Crime Victim Services**

Denise

Website - <u>https://redwoodcounty-mn.us/departments/attorney/</u>

## Other

### • CAC/Child's Place Forensic Interviews:

- 2019 = 33
- 2020 = 35
- 2021 = 32
- 2022 = 42
- Administrative subpoenas:
  - 2018 = 22
  - 2019 = 10
  - 2020 = 20
  - 2021 = 27
  - 2022 = 15

### 2022 oddities

#### • COVID postage (March 1 – December 31, 2020) = \$455.05

- 2021 \$2,576.75
- 2022 \$1,686.57
- Subpoena service:
  - 2019 = \$4,076