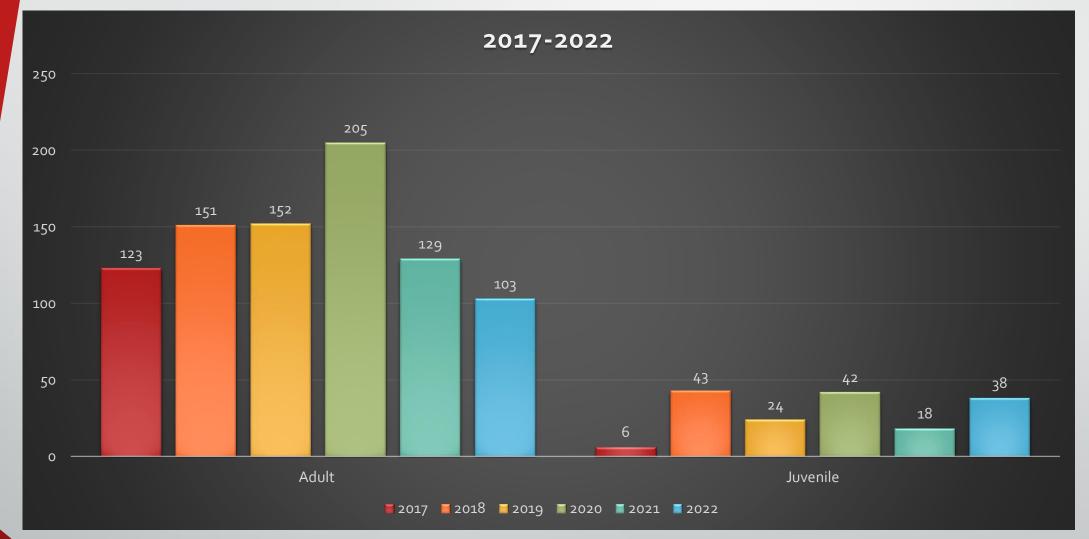

and Resources brochure

#### **Non-OJP Funded Hours**

Quarter 2 34

Quarter 3 40

Quarter 4 33

#### Examples:

- Prosecutor/Witness pre-trial meetings including scheduling
- Calling off witnesses
- Receiving subpoena acknowledgements and proving information to witnesses

# 2022 Year in Review

Office of the Redwood County Attorney



## **Adult Criminal Files**

- 648 total cases
  - 2021 = 509
  - 2020 = 410
  - 2019 = 730
  - 2018 = 541
  - 2017 = 543
  - 2016 = 467



# **Adult Criminal Files**



## **City Prosecution**



**2019 2020 2021 2022** 





## **Court Trials**

## 2019-2022



# **Juvenile Criminal Files**



## • 143 total cases

- 2021 = 121
- 2020 = 86
- 2019 = 123
- 2018 = 114
- 2017 = 160
- 2016 = 135

# **Juvenile Criminal Files**





## **Probation Violations**



## **Criminal Totals**



# **Criminal Case Filings**



■ Major Criminal ■ Minor Criminal ■ Juvenile

# **Civil Case Filings**



### Commitments



### **Child Protection Cases**







# Legal Requests



### Legal Requests by Department



### Data Requests Review



# **Diversion Programs**



## **Crime Victim Services**

Denise

Website - <u>https://redwoodcounty-mn.us/departments/attorney/</u>

## Other

### • CAC/Child's Place Forensic Interviews:

- 2019 = 33
- 2020 = 35
- 2021 = 32
- 2022 = 42
- Administrative subpoenas:
  - 2018 = 22
  - 2019 = 10
  - 2020 = 20
  - 2021 = 27
  - 2022 = 15

### 2022 oddities

#### • COVID postage (March 1 – December 31, 2020) = \$455.05

- 2021 \$2,576.75
- 2022 \$1,686.57
- Subpoena service:
  - 2019 = \$4,076.26
  - 2020 = \$3,804
  - 2021 =