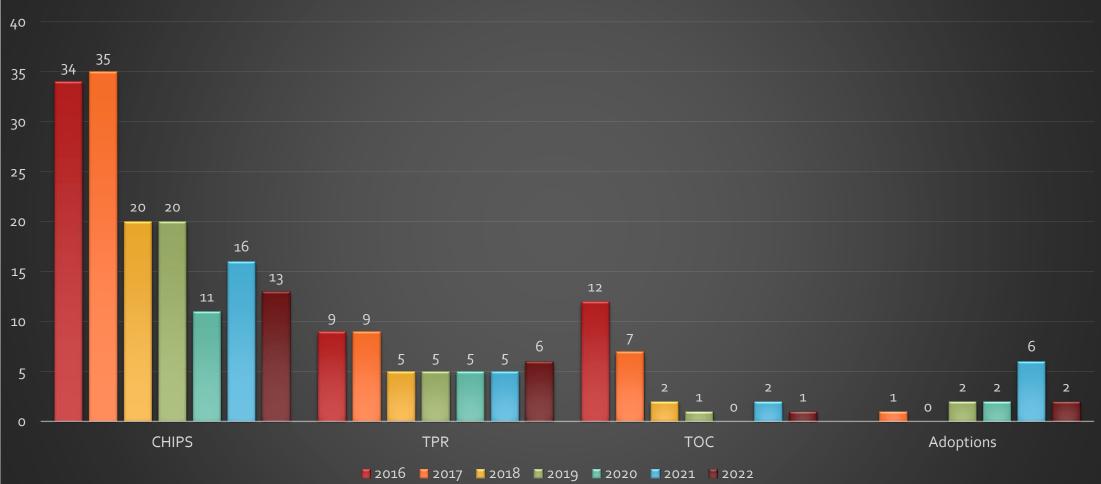

ff witnesses
- Receiving subpoena acknowledgements and proving information to witnesses

# 2022 Year in Review

Office of the Redwood County Attorney



## **Adult Criminal Files**

- 648 total cases
  - 2021 = 509
  - 2020 = 410
  - 2019 = 730
  - 2018 = 541
  - 2017 = 543
  - 2016 = 467



# **Adult Criminal Files**



## **City Prosecution**



**2019 2020 2021 2022** 





## **Court Trials**

## 2019-2022



# **Juvenile Criminal Files**



## • 143 total cases

- 2021 = 121
- 2020 = 86
- 2019 = 123
- 2018 = 114
- 2017 = 160
- 2016 = 135

# **Juvenile Criminal Files**





## **Probation Violations**



## **Criminal Totals**



# **Criminal Case Filings**



■ Major Criminal ■ Minor Criminal ■ Juvenile

# **Civil Case Filings**



### Commitments



### **Child Protection Cases**







# Legal Requests



### Legal Requests by Department



### Data Requests Review



# **Diversion Programs**



## **Crime Victim Services**

Denise

Website - <u>https://redwoodcounty-mn.us/departments/attorney/</u>

## Other

### • CAC/Child's Place Forensic Interviews:

- 2019 = 33
- 2020 = 35
- 2021 = 32
- 2022 = 42
- Administrative subpoenas:
  - 2018 = 22
  - 2019 = 10
  - 2020 = 20
  - 2021 = 27
  - 2022 = 15

### 2022 oddities

#### • COVID postage (March 1 – December 31, 2020) = \$455.05

- 2021 \$2,576.75
- 2022 \$1,686.57
- Subpoena service:
  - 2019 = \$4,076.26
  - 2020 = \$3,804
  - 2021 = \$5,158.52
  - 2022 = \$7,936.88
- Have 61 trials currently scheduled (only 43 weeks left this year!)
- Have been appearing for most hearings via Zoom since December 2020; pushing to go