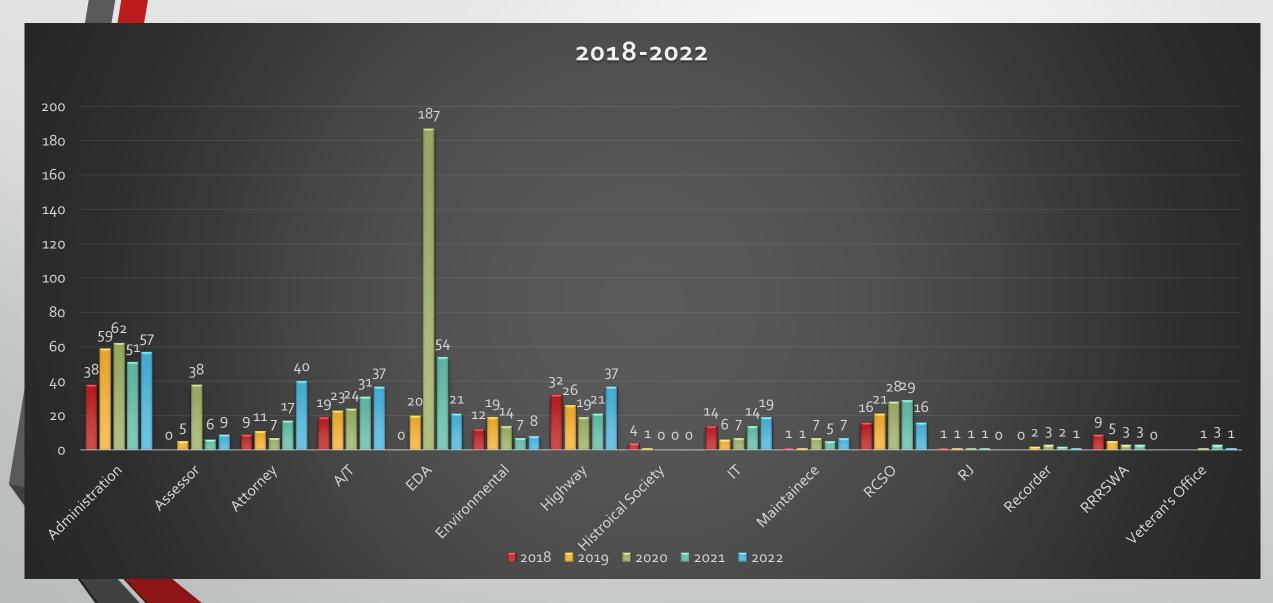

ving information to witnesses

# 2022 Year in Review

Office of the Redwood County Attorney



## **Adult Criminal Files**

- 648 total cases
  - 2021 = 509
  - 2020 = 410
  - 2019 = 730
  - 2018 = 541
  - 2017 = 543
  - 2016 = 467



# **Adult Criminal Files**



## **City Prosecution**



**2019 2020 2021 2022** 





## **Court Trials**

## 2019-2022



# **Juvenile Criminal Files**



## • 143 total cases

- 2021 = 121
- 2020 = 86
- 2019 = 123
- 2018 = 114
- 2017 = 160
- 2016 = 135

# **Juvenile Criminal Files**





## **Probation Violations**



## **Criminal Totals**



# **Criminal Case Filings**



■ Major Criminal ■ Minor Criminal ■ Juvenile

# **Civil Case Filings**



### Commitments



### **Child Protection Cases**







# Legal Requests



### Legal Requests by Department



### Data Requests Review



# **Diversion Programs**



## **Crime Victim Services**

Denise

Website - <u>https://redwoodcounty-mn.us/departments/attorney/</u>

## Other

### • CAC/Child's Place Forensic Interviews:

- 2019 = 33
- 2020 = 35
- 2021 = 32
- 2022 = 42
- Administrative subpoenas:
  - 2018 = 22
  - 2019 = 10
  - 2020 = 20
  - 2021 = 27
  - 2022 = 15

### 2022 oddities

#### • COVID postage (March 1 – December 31, 2020) = \$455.05

- 2021 \$2,576.75
- 2022 \$1,686.57
- Subpoena service:
  - 2019 = \$4,076.26
  - 2020 = \$3,804
  - 2021 = \$5,158.52
  - 2022 = \$7,936.88
- Have 61 trials currently scheduled (only 43 weeks left this year!)
- Have been appearing for most hearings via Zoom since December 2020; pushing to go back in person on criminal files
- DHS Appeal 2 of these