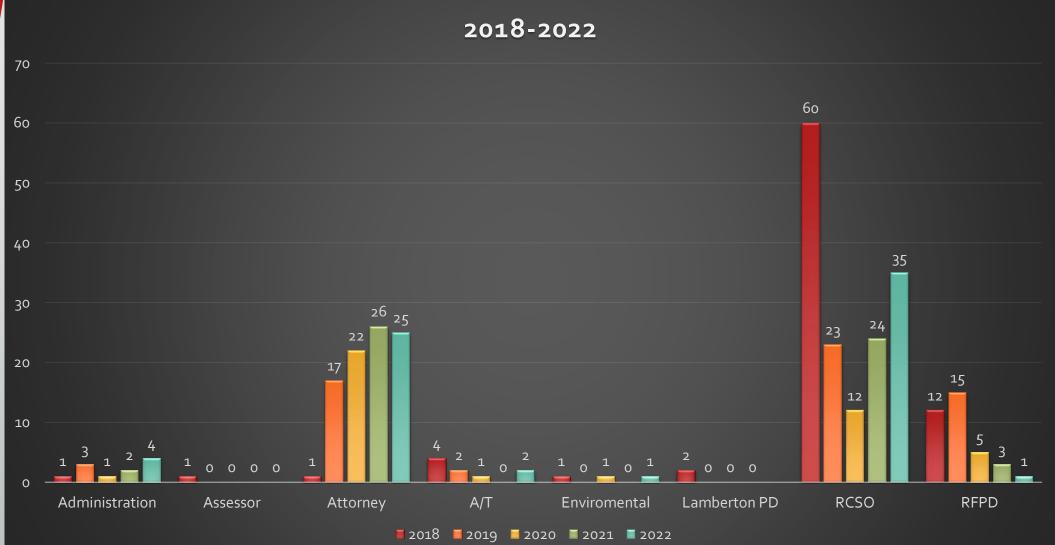

s

# 2022 Year in Review

Office of the Redwood County Attorney



## **Adult Criminal Files**

- 648 total cases
  - 2021 = 509
  - 2020 = 410
  - 2019 = 730
  - 2018 = 541
  - 2017 = 543
  - 2016 = 467



# **Adult Criminal Files**



## **City Prosecution**



**2019 2020 2021 2022** 





## **Court Trials**

## 2019-2022



# **Juvenile Criminal Files**



## • 143 total cases

- 2021 = 121
- 2020 = 86
- 2019 = 123
- 2018 = 114
- 2017 = 160
- 2016 = 135

# **Juvenile Criminal Files**





## **Probation Violations**



## **Criminal Totals**



# **Criminal Case Filings**



■ Major Criminal ■ Minor Criminal ■ Juvenile

# **Civil Case Filings**



### Commitments



### **Child Protection Cases**







# Legal Requests



### Legal Requests by Department



### Data Requests Review



# **Diversion Programs**



## **Crime Victim Services**

Denise

Website - <u>https://redwoodcounty-mn.us/departments/attorney/</u>

## Other

### • CAC/Child's Place Forensic Interviews:

- 2019 = 33
- 2020 = 35
- 2021 = 32
- 2022 = 42
- Administrative subpoenas:
  - 2018 = 22
  - 2019 = 10
  - 2020 = 20
  - 2021 = 27
  - 2022 = 15

### 2022 oddities

#### • COVID postage (March 1 – December 31, 2020) = \$455.05

- 2021 \$2,576.75
- 2022 \$1,686.57
- Subpoena service:
  - 2019 = \$4,076.26
  - 2020 = \$3,804
  - 2021 = \$5,158.52
  - 2022 = \$7,936.88
- Have 61 trials currently scheduled (only 43 weeks left this year!)
- Have been appearing for most hearings via Zoom since December 2020; pushing to go back in person on criminal files
- DHS Appeal 2 of these in 2022
- Budget did all of