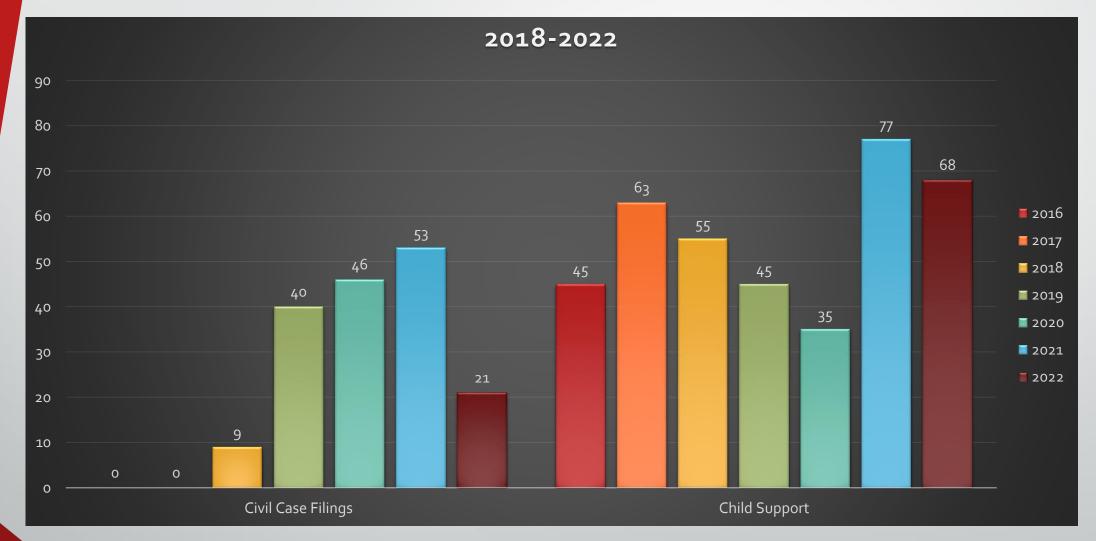

ess pre-trial meetings including scheduling
- Calling off witnesses
- Receiving subpoena acknowledgements and proving information to witnesses

# 2022 Year in Review

Office of the Redwood County Attorney



## **Adult Criminal Files**

- 648 total cases
  - 2021 = 509
  - 2020 = 410
  - 2019 = 730
  - 2018 = 541
  - 2017 = 543
  - 2016 = 467



# **Adult Criminal Files**



## **City Prosecution**



**2019 2020 2021 2022** 





## **Court Trials**

## 2019-2022



# **Juvenile Criminal Files**



## • 143 total cases

- 2021 = 121
- 2020 = 86
- 2019 = 123
- 2018 = 114
- 2017 = 160
- 2016 = 135

# **Juvenile Criminal Files**





## **Probation Violations**



## **Criminal Totals**



# **Criminal Case Filings**



■ Major Criminal ■ Minor Criminal ■ Juvenile

# **Civil Case Filings**



### Commitments



### **Child Protection Cases**







# Legal Requests



### Legal Requests by Department



### Data Requests Review



# **Diversion Programs**



## **Crime Victim Services**

Denise

Website - <u>https://redwoodcounty-mn.us/departments/attorney/</u>

## Other

### • CAC/Child's Place Forensic Interviews:

- 2019 = 33
- 2020 = 35
- 2021 = 32
- 2022 = 42
- Administrative subpoenas:
  - 2018 = 22
  - 2019 = 10
  - 2020 = 20
  - 2021 = 27
  - 2022 = 15

### 2022 oddities

#### • COVID postage (March 1 – December 31, 2020) = \$455.05

- 2021 \$2,576.75
- 2022 \$1,686.57
- Subpoena service:
  - 2019 = \$4,076.26
  - 2020 = \$3,804
  - 2021 = \$5,158.52
  - 2022 = \$7,936.88
- Have 61 trials currently scheduled (only 43 weeks left this year!)
- Have been appearing for mo