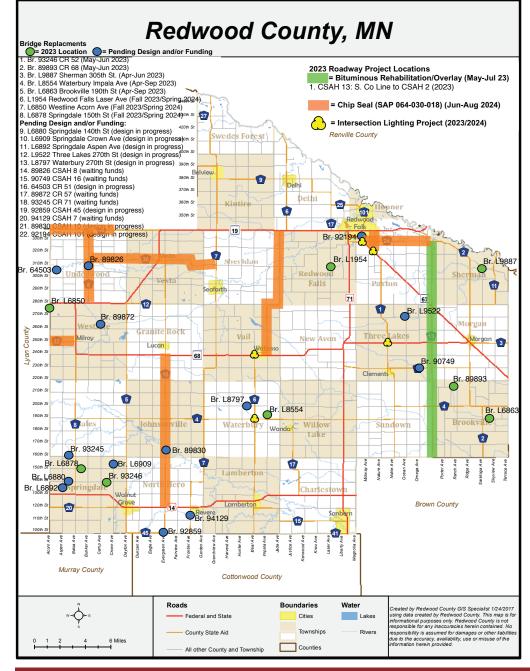

) There are 8 bridges under contract for completion over the next two years (see map) and an additional 14 bridges under design or awaiting State bridge funding. Bridge projects are funded through Township Bridge Bonds (MnDOT), State Bridge Bonds and Gas Tax. Townships also pay \$20,000 for each township bridge that is reconstructed.
- (5) Five intersections will have light poles installed to improve night-time visibility. This project is federally funded through the Highway Safety Improvement Program (HSIP).

Detours will be setup for projects on all paved roadways and projects on gravel roads will be posted closed. Local access to businesses, schools and hospitals will be maintained throughout the projects. We try to avoid closing bridges during planting and harvest continued on page 6



### Road & Bridge Updates continued from page 5

season to the maximum extent possible, however exact construction timelines are dictated by contractor schedules, concrete bridge beam and concrete box culvert availability and timing of when bridge bonds become available.

**Additional Funding Sources & Grant Applications:** The Highway Department has aggressively pursued external funding sources, and will continue to do so.

1. The Highway Department applied for and received \$3.6M in federal funds to mill and overlay CSAH 4, from TH 71 to the west County line. The federal funding is not available until 2027, which will be the year of the construction project. The pavement on this road will be 27 years old by this time. The Highway Department also applied for and received \$2.8M in feder