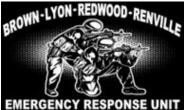

esolved the situation prior to the ERU's arrival, and the team was cancelled.

June 21, 2018 – The BLRR ERU was activated to assist the Redwood Falls Police Department with the execution of a search warrant involving a barricaded assault suspect. Crisis Negotiators were able to talk the suspect into coming out of the house, where he was secured and turned over to the Redwood Falls Police Department. The house was cleared by the ERU. Nobody else was found inside.

**July 2, 2018** – The BLRR ERU was activated to assist the Fairfax Police Department and Renville County Sheriff's Department with a barricaded DANCO Violation suspect, and execution of a search warrant in the City of Fairfax. The suspect had also made a threatening statement to Law Enforcement while brandishing a knife. Crisis



Negotiators were able to talk the suspect into coming out of the house, where he was secured. ERU members cleared the house, finding no additional people.

**October 6, 2018** – The BLRR ERU was activated to assist the Granite Falls Police Department with a barricaded suspect with a firearm. The Granite Falls Police Department resolved the situation prior to ERU's arrival, and the team was cancelled.

**November 30, 2018** – The BLRR ERU was activated to assist the Renville County Sheriff's Department with the execution of a search warrant in the City of Sacred Heart. The suspect was a fugitive with a history of assaulting law enforcement and resisting arrest. The suspect was arrested without incident. Another male was found inside the residence.

**December 7, 2018** – The BLRR ERU was