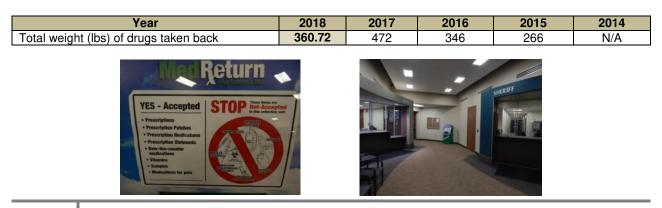

ounty Sheriff's Office since July of 2013. Rolo is utilized for school searches, search warrants, traffic stops and other incidents where controlled substances may be or are suspected to be present.

Deputy Campbell has been a K-9 handler for 18 years. He is also certified as a master trainer/instructor for K-9 handlers.

Deputy Campbell's squad is specially equipped to accommodate his K-9 partner Rolo. The squad is equipped with a "hot dog" temperature monitoring system that will alert the handler if the interior of the vehicle hits a certain temperature.

#### Drug Take Back Program

The Redwood County Sheriff's Office also participates in the drug take back program. Here prescription drugs can be surrendered free of charge. The drop box is located in the lobby of the sheriff's office.



#### **Emergency Response Unit**

#### (SWAT – Special Weapons And Tactics)

The Brown-Lyon-Redwood-Renville Emergency Response Unit (BLRR ERU) consists of deputies/officers from participating agencies within the four counties. Team members are provided with specialized equipment and training to handle high risk incidents.

Examples for activating the Emergency Response Unit are:

- High risk arrests and search warrants (armed and dangerous subjects)
- Hostage rescue
- Barricaded subjects
- Active shooter response
- Other high risk incidents where the subject is likely armed and dangerous



**January 15, 2018** – The BLRR ERU was activated to assist the Brown-Lyon-Redwood-Renville Drug Task (BLRR DTF) and Minnesota River Valley Drug Task Force with the execution of a search warrant in t