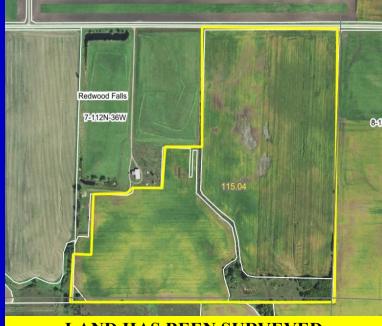

## REDWOOD CO. LAND AUCTION 115.09 Acres of REDWOOD CO. FARM LAND

Friday, February 7, 2020 - 10:00 a.m. auction location: Kerkhoff auction center

LAND IS LOCATED IN SECTION 7
REDWOOD FALLS TWP, REDWOOD CO.

LAND HAS BEEN SURVEYED

Land is Located: From Redwood Falls, Take MN HWY 19 to Knox Ave (Cty 17), South on Know to 330 St., Then West on 330 to Property.

Watch for Kerkhoff Auction Signs!!

LAND INFORMATION

Total Acres - 115.09 M/L
Tillable Acres - 107.25 M/L
CPI Rating - 90.7
Possession - 2020 Growing Season

FOR AN INFORMATION PACKET CONTACT:

DOUG KERKHOFF - 507-829-6859 VALERIE STEPHENS - 507-640-2839

**KERKHOFFAUCTION.COM** 