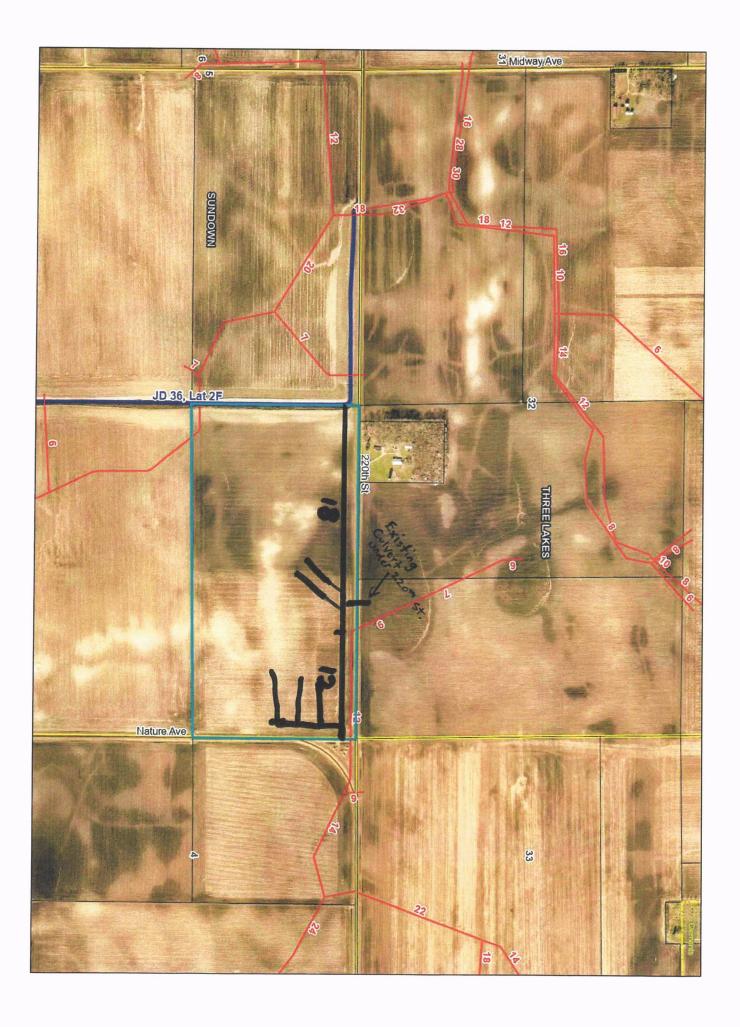

Pursuant to Minn. Stat. § 103E.401, Petitioners seek authority to use < Lat2F J36 > as an outlet for drainage. For their Petition, the undersigned Petitioners state and allege the following:

## Findings:

- 1. Petitioners request express authority from Redwood County, acting as the drainage authority for Lat2F J36, to use the Lat2F J36 as an outlet for a private drainage tile system installed to benefit the following properties:
  - a) Sundown 5 N1/2 NE1/4, 77.48A;

Parcel ID 67-005-1020 Sec/Twp/Rng 5-110-35

- Petitioners request the drainage authority, concurrent with this petition, appoint a
  viewer to view the properties described above and make a recommendation to the
  drainage authority on an appropriate outlet fee for the beneficial use received
  through the < Lat2F J36 > outlet and to determine a benefit amount for future
  assessments.
- This petition may be signed in counterparts.