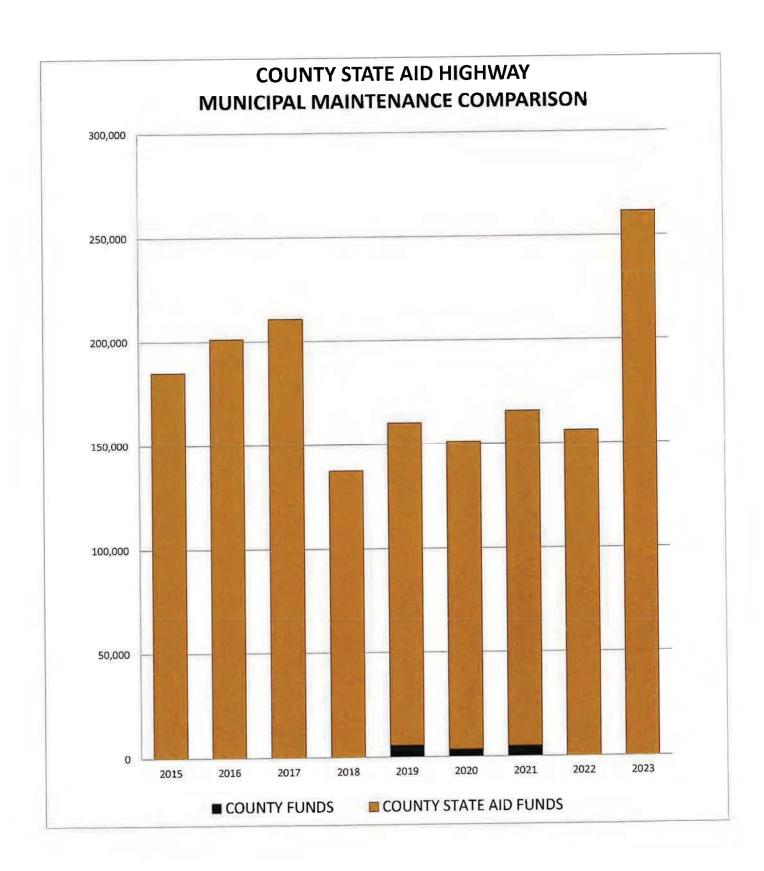

R 2023 \$ 16,981,790

- TOWN BRIDGE (State Gas Tax) \$ 2,521,303
- BRIDGE BONDING (State Bonding) \$ 982,831
- TOWN ROAD (State Gas Tax) \$ 642,735
- FEDERAL AID (Federal Gas Tax) \$ 333,803
- TAX APPORTIONMENT ( Property Taxes) \$2,573,832
- OTHER (Wheelage Tax, Sales Tax, Misc.) \$ 1,616,437
- STATE-AID MUNIC. MAINT. (State Gas Tax) \$ 154,154
- STATE-AID MAINT. REG. (State Gas Tax) \$ 2,053,538
- STATE-AID MUNIC. CONST. (State Gas Tax) \$ 460,504
- STATE-AID CONST. REG. (State Gas Tax) \$ 5,642,653



# **EXPENDITURES FOR YEAR 2023** \$ 21,786,049

- ROAD & BRIDGE CONST. \$ 16,416,060
- TOWN ROAD \$ 642,735
- EQUIPMENT/LAND PURCHASES \$ 151,062
- EQUIPMENT AND SHOPS \$ 1,114,208
- ADMINISTRATION \$ 605,390
- ROAD & BRIDGE MAINT. \$ 2,835,188
- UNALLOC. GENERAL EXP & MISC \$ 21,406









# COUNTY ROAD MAINTENANCE COMPARISON



















## Redwood County Highway Department Summary of County Highway Information For the Year Ended December 31, 2023

| Mileage - CSAH Regular             | 370.28              |
|------------------------------------|---------------------|
| Maintenance Costs - CSAH Regular   | \$<br>3,148,235.29  |
| Mileage - CSAH Municipal           | 20.55               |
| Maintenance Costs - CSAH Municipal | \$<br>261,500.19    |
| Mileage - County Roads             | 118.56              |
| Maintenance Costs - County Roads   | \$<br>765,705.71    |
| Construction - CSAH Regular        | \$<br>11,074,637.09 |
| Construction - CSAH Municipal      | \$<br>520,034.75    |
| Construction - County Roads        | \$<br>324,852.04    |

## Redwood Count