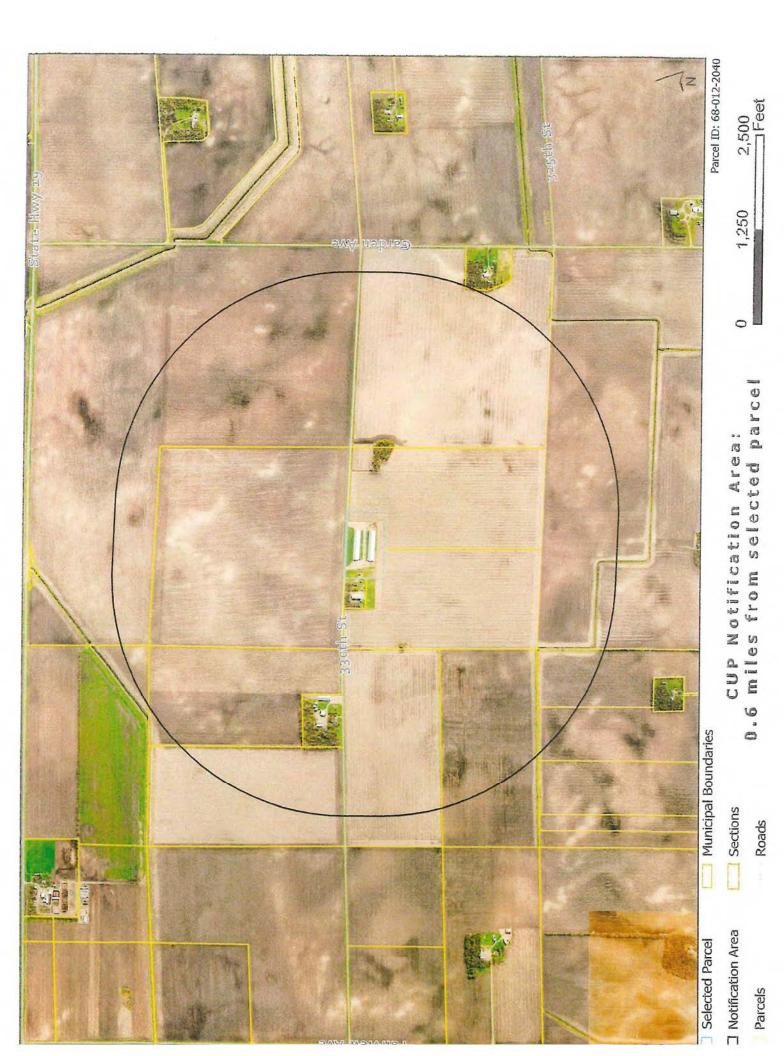

' West for 1305.5 feet; thence North 0°00' West 528 feet to the point of beginning.

A public hearing thereon will be held before the Redwood County Planning Commission at the regularly scheduled Planning Commission meeting starting at 1:00 p.m. on Tuesday, the 25<sup>th</sup> day of June, 2024, at the Board Room of the Redwood County Government Center located at 403 South Mill Street, Redwood Falls, MN 56283.

If you have any comments or questions regarding this matter, please contact the Redwood County Environmental 637-4023, Office by telephone (507)email at Environmental@co.redwood.mn.us, or in writing at Redwood County Environmental Office, P.O. Box 130, Redwood Falls, MN 56283.

DATED: June 5, 2024

Jeanette Pidde

Land Use and Zoning Supervisor

Redwood County Environmental Office



### AFFIDAVIT OF SERVICE VIA U.S. MAIL

| STATE OF MINNESOTA | )    |
|--------------------|------|
|                    | ) ss |
| COUNTY OF REDWOOD  | )    |

RE: Animal Confinement Feedlot Conditional Use Permit Application submitted by Daniel Alexander
Permit Application No. 5-24

I, Lali Ortega, a person not less than eighteen (18) years of age, being first duly sworn upon oath, hereby state a copy of the following:

- 1. Notice of Public Hearing on Animal Confinement Feedlot Conditional Use Permit Application; and
- 2. Notice of Public Hearing

were duly served upon:

### -SEE ATTACHED-

by enclosing a copy of the same in an envelope, with postage prepaid, and depositing said envelope in a United States Postal Service mailbox located at Redwood Falls, Minnesota on or about the Aday