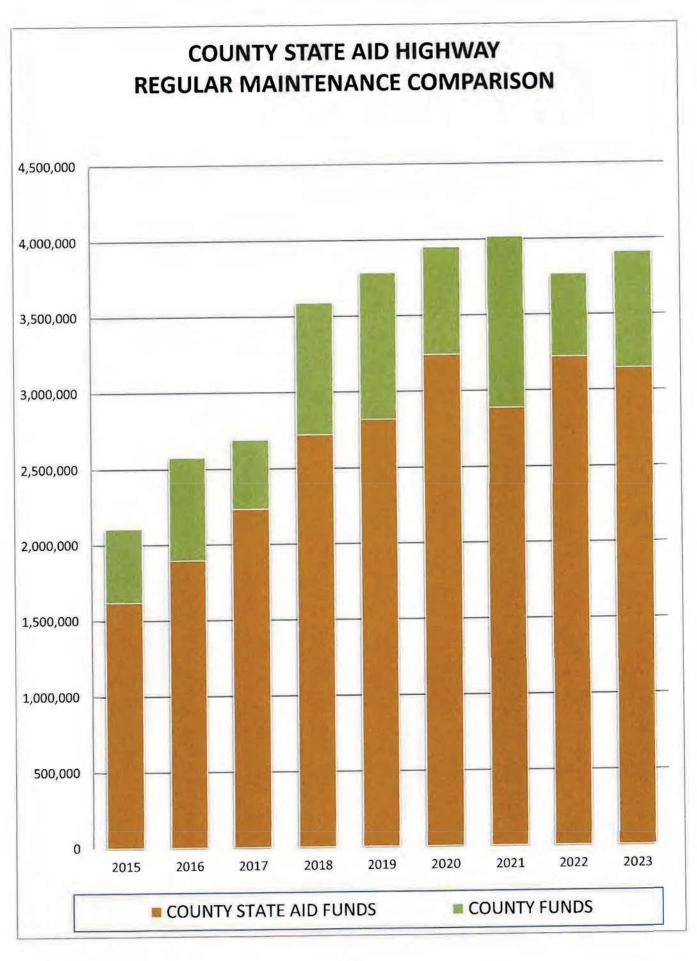

EAR 2023 \$ 16,981,790

- TOWN BRIDGE (State Gas Tax) \$ 2,521,303
- BRIDGE BONDING (State Bonding) \$ 982,831
- TOWN ROAD (State Gas Tax) \$ 642,735
- FEDERAL AID (Federal Gas Tax) \$ 333,803
- TAX APPORTIONMENT ( Property Taxes) \$2,573,832
- OTHER (Wheelage Tax, Sales Tax, Misc.) \$ 1,616,437
- STATE-AID MUNIC. MAINT. (State Gas Tax) \$ 154,154
- STATE-AID MAINT. REG. (State Gas Tax) \$ 2,053,538
- STATE-AID MUNIC. CONST. (State Gas Tax) \$ 460,504
- STATE-AID CONST. REG. (State Gas Tax) \$ 5,642,653



# **EXPENDITURES FOR YEAR 2023** \$ 21,786,049

- ROAD & BRIDGE CONST. \$ 16,416,060
- TOWN ROAD \$ 642,735
- EQUIPMENT/LAND PURCHASES \$ 151,062
- EQUIPMENT AND SHOPS \$ 1,114,208
- ADMINISTRATION \$ 605,390
- ROAD & BRIDGE MAINT. \$ 2,835,188
- UNALLOC. GENERAL EXP & MISC \$ 21,406









# COUNTY ROAD MAINTENANCE COMPARISON



















## Redwood County Highway Department Summary of County Highway Information For the Year Ended December 31, 2023

| Mileage - CSAH Regular             | 370.28              |
|------------------------------------|---------------------|
| Maintenance Costs - CSAH Regular   | \$<br>3,148,235.29  |
| Mileage - CSAH Municipal           | 20.55               |
| Maintenance Costs - CSAH Municipal | \$<br>261,500.19    |
| Mileage - County Roads             | 118.56              |
| Maintenance Costs - County Roads   | \$<br>765,705.71    |
| Construction - CSAH Regular        | \$<br>11,074,637.09 |
| Construction - CSAH Municipal      | \$<br>520,034.75    |
| Construction - County Roads        | \$<br>324,852.04    |

## Redwood Cou