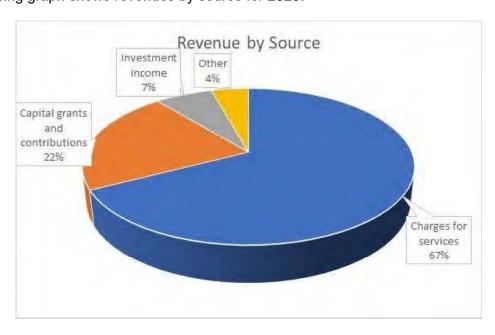

|               |                      |  |  |  |  |
| Change in Net Position           | 367,400                  | 891,041       | (523,641)            |  |  |  |  |
| •                                |                          |               |                      |  |  |  |  |
| Net Position, January 1          | 59,193,220               | 58,302,179    | 891,041              |  |  |  |  |
| •                                | <del></del>              | <del> </del>  | · · ·                |  |  |  |  |
| Net Position, December 31        | \$ 59,560,620            | \$ 59,193,220 | \$ 367,400           |  |  |  |  |
| rect colden, boothmon or         | <del>Ψ 00,000,020</del>  | Ψ 00,100,220  | <del>Ψ 007,∓00</del> |  |  |  |  |

The following graph shows revenues by source for 2023:



#### **Capital Asset and Debt Administration**

**Capital Assets.** The System's investment in capital assets as of December 31, 2023, amounts to \$66,619,510 (net of accumulated depreciation). This investment in capital assets includes land, construction in progress, distribution system, buildings, machinery, equipment and vehicles. The total increase in the System's investment in capital assets for the current fiscal year was .03 percent.

The capital asset events during the current fiscal year included the following:

- Vehicle additions of \$267,396
- Add-ons totaling \$523,476

# Lincoln Pipestone Rural Water System's Capital Assets (net of depreciation)

|                          |               | Water System  |             |
|--------------------------|---------------|----------