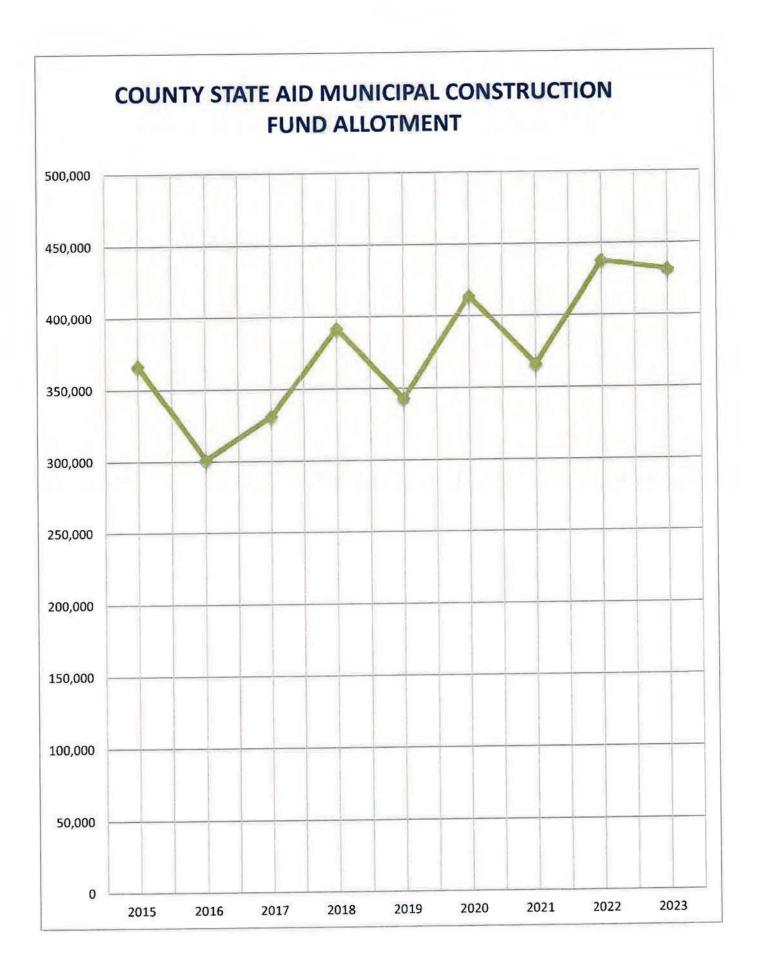

21,303
- BRIDGE BONDING (State Bonding) \$ 982,831
- TOWN ROAD (State Gas Tax) \$ 642,735
- FEDERAL AID (Federal Gas Tax) \$ 333,803
- TAX APPORTIONMENT ( Property Taxes) \$2,573,832
- OTHER (Wheelage Tax, Sales Tax, Misc.) \$ 1,616,437
- STATE-AID MUNIC. MAINT. (State Gas Tax) \$ 154,154
- STATE-AID MAINT. REG. (State Gas Tax) \$ 2,053,538
- STATE-AID MUNIC. CONST. (State Gas Tax) \$ 460,504
- STATE-AID CONST. REG. (State Gas Tax) \$ 5,642,653



# **EXPENDITURES FOR YEAR 2023** \$ 21,786,049

- ROAD & BRIDGE CONST. \$ 16,416,060
- TOWN ROAD \$ 642,735
- EQUIPMENT/LAND PURCHASES \$ 151,062
- EQUIPMENT AND SHOPS \$ 1,114,208
- ADMINISTRATION \$ 605,390
- ROAD & BRIDGE MAINT. \$ 2,835,188
- UNALLOC. GENERAL EXP & MISC \$ 21,406









# COUNTY ROAD MAINTENANCE COMPARISON



















## Redwood County Highway Department Summary of County Highway Information For the Year Ended December 31, 2023

| Mileage - CSAH Regular             | 370.28              |
|------------------------------------|---------------------|
| Maintenance Costs - CSAH Regular   | \$<br>3,148,235.29  |
| Mileage - CSAH Municipal           | 20.55               |
| Maintenance Costs - CSAH Municipal | \$<br>261,500.19    |
| Mileage - County Roads             | 118.56              |
| Maintenance Costs - County Roads   | \$<br>765,705.71    |
| Construction - CSAH Regular        | \$<br>11,074,637.09 |
| Construction - CSAH Municipal      | \$<br>520,034.75    |
| Construction - County Roads        | \$<br>324,852.04    |

## Redwood County Highway Department Summary of Accomplishments For the Ye