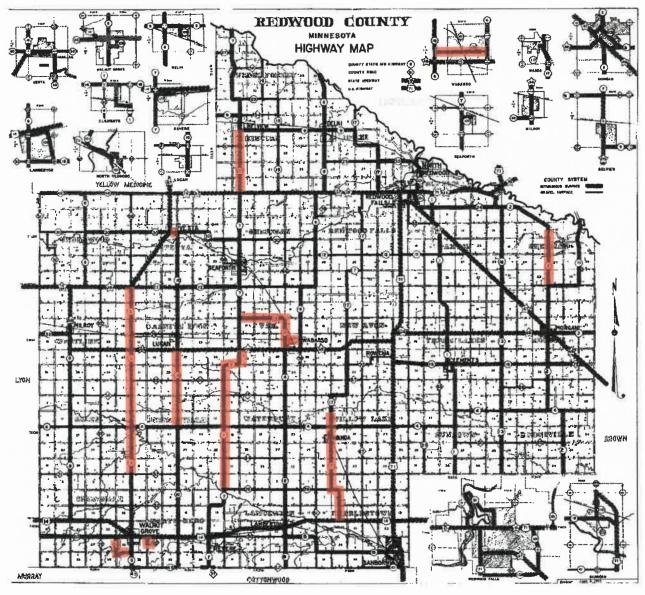

horized financial support from the County State Aid Highway Fund.

#### Functional Classification

Roads are organized into Functional Classifications according to the type of service they provide. The two services a road can provide are mobility from one point to another and access to adjacent land.

Arterial: Roads that provide for a faster or more direct mode of travel, but have less access

to adjacent land.

Collector: Roads that gather traffic from local roads and funnel to the arterial network.

These roads balance both traffic circulation and land access roles. Most Redwood

County roads are collectors.

Local: Roads that primarily serve to provide access to adjacent land.



## EXHIBIT A: FIVE YEAR ROAD IMPROVEMENT PLAN - BOND \$10M



## EXHIBIT B: FIVE YEAR UNFUNDED ROAD NEEDS



## **EXHIBIT C: SALES TAX PROJECTS**



Project Incomplete

**Project Completed** 

## **EXHIBIT D: BRIDGE PRIORITY MAP**



2023-2028 Construction

|            |                       |              |                        | <b>Exhibit E</b> | : Redwoo               | d Count  | y Bridge I   | Priority       | / Lis | t      |          |                                                  |                          |          | 2.0        | Updated 6/8/2023