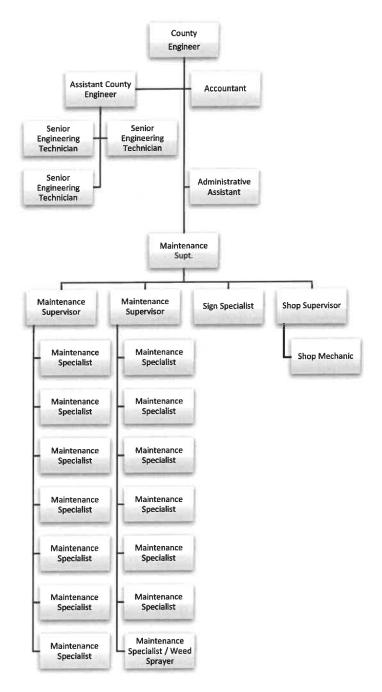

Aid Highways (CSAH) and bridges on this CSAH system. The local property tax levy, wheelage tax, and local option sales tax are sources of funding for the construction and maintenance of all county roads and bridges. State and federal bridge bonds supplement funding of bridge replacements. Additional federal funding sources vary by year and applications are completed to pursue these additional funds whenever possible.

This plan lists the projects the Department intends on completing in the next five years based on current and projected funding. The plan is intended to be flexible, recognizing road and bridge priorities may shift due to rapid changes in highway and bridge conditions, public input, goals, priorities and budget constraints.



## **Highway Department Organizational Chart**



## **Funding Sources**

There are several sources of funding for road and bridge improvement projects and maintenance. Some of these sources require a local cost share but bring significant funds into the improvement program. The sources include:

#### Road and Bridge Tax levy

County funds generated by property taxes. Redwood County uses exclusively for roadway maintenance.

#### County State Aid Highway - Regular and Maintenance

State aid funding is administered by MnDOT's State Aid for Local Transportation Division. CSAH funds can be used towards assisting in road construction, improvements and maintenance of highways on the state aid system (Minnesota Statutes 162.08).

#### County State Aid Highway - Municipal

CSAH Municipal funds can be used towards road construction, improvement