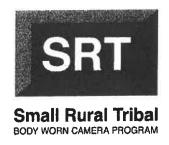

### > SHERIFF

Jason Jacobson

- 1) Out of State Travel Request
- 2) Small Rural Tribal BWC Grant Application
- 3) January 2024 Jail Population