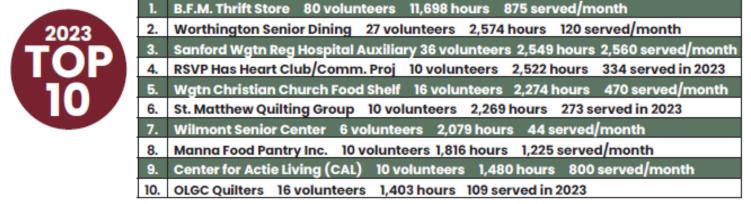

### REDWOOD COUNTY, MINNESOTA

### June 4, 2024

The Board of County Commissioners met in regular session at 8:30 a.m. in the Commissioner's Room in the Government Center, Redwood Falls, Minnesota.

Present for all or portions of the meeting were Commissioners Dennis Groebner, Bob Van Hee, Jim Salfer, Dave Forkrud, Rick Wakefield, County Administrator Vicki Kletscher, Administrative Assistant Sierra Fluck, Land Use & Zoning Supervisor Jeanette Pidde, Assistant County Engineer Jeff Bommersbach, Human Resource Coordinator Peter Brown, Economic Development Manager Southwest Initiative Foundation Briana Mumme, RRRSWA Executive Director Jon Mitchell, LINC Board members; Christie Larson, Stephen Vannelli, Denise Clouse, Claire Meyers, and Mike Eichten, Roger Pabst.