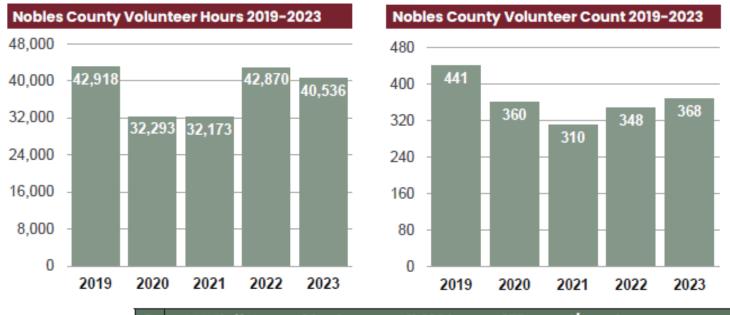

### REDWOOD COUNTY, MINNESOTA

### June 4, 2024

The Board of County Commissioners met in regular session at 8:30 a.m. in the Commissioner's Room in the Government Center, Redwood Falls, Minnesota.

Present for all or portions of the meeting were Commissioners Dennis Groebner, Bob Van Hee, Jim Salfer, Dave Forkrud, Rick Wakefield, County Administrator Vicki Kletscher, Administrative Assistant Sierra Fluck, Land Use & Zoning Supervisor Jeanette Pidde, Assistant County Engineer Jeff Bommersbach, Human Resource Coordinator Peter Brown, Economic Development Manager Southwest Initiative Foundation Briana Mumme, RRRSWA Executive Director Jon Mitchell, LINC Board members; Christie Larson, Stephen Vannelli, Denise Clouse, Claire Meyers, and Mike Eichten, Roger Pabst.