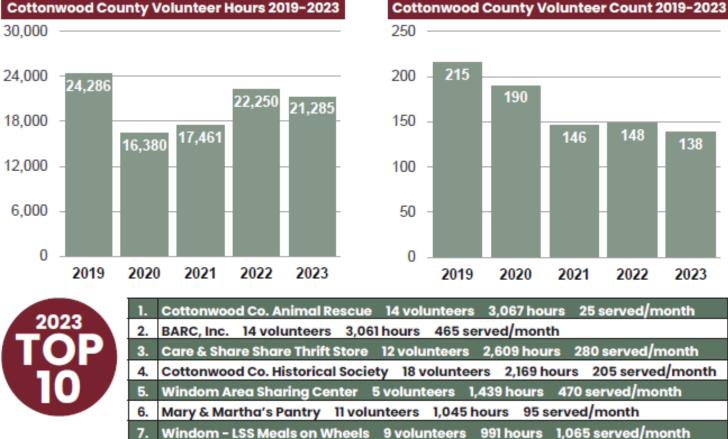

507) 831-1803 ace.cottonwood@co.cottonwood.mn.us 138 volunteers donated 21,285 hours of service at 38 locations

Programs offered in Cottonwood County include:

- AmeriCorps Seniors RSVP volunteer opportunities
- Self-supporting Services including Telephone Reassurance, Friendly Visiting, Nutrition Assistance Program for Seniors (NAPS)
- Caregiver Services including Respite, Counseling, Support Group, Powerful Tools for Caregivers class
- Alzheimer's and Dementia resources including Aging and Dementia Trainings, Dementia Friends sessions, Companion Pets, Building Better Caregivers class
- Evidence-based health & wellness programs including RSVP Bone Builders, A Matter of Balance, SAIL (Stay Active & Independent for Life), Living Well with Chronic Conditions, and Living Well with Diabetes



- 8. Windom Area Hospital Auxiliary 21 volunteers 964 hours 525 served/month
- 9. Mtn. Lake Heritage Village 8 volunteers 843 hours 130 served/month
- 10. Mtn. Lake Loaves & Fishes Food Shelf 9 volunteers 652 hours 345 served/month

## LINCOLN COUNTY



Jody Hexem Program Manager since 06/01/2020 221 North Wallace Street, PO Box 79 Ivanhoe MN 56142 (507) 829-0780 ace.lincoln@co.lincoln.mn.us 477 volunteers donated 53,209 hours of service at 70 locations

Programs offered in Lincoln County include:

- AmeriCorps Seniors RSVP volunteer opportunities
- Self-supporting Services including Telephone Reassurance, Friendly Visiting, Nutrition Assistance Program for Seniors (NAPS)
- Caregiver Services including Respite, Counseling, Support Group, Powerful Tools for Caregivers class
- Alzheimer's