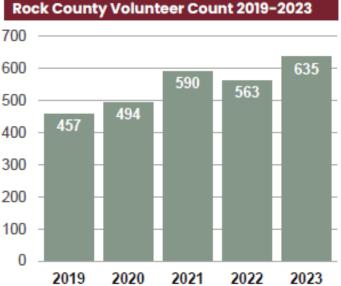

### REDWOOD COUNTY, MINNESOTA

### June 4, 2024

The Board of County Commissioners met in regular session at 8:30 a.m. in the Commissioner's Room in the Government Center, Redwood Falls, Minnesota.

Present for all or portions of the meeting were Commissioners Dennis Groebner, Bob Van Hee, Jim Salfer, Dave Forkrud, Rick Wakefield, County Administrator Vicki Kletscher, Administrative Assistant Sierra Fluck, Land Use & Zoning Supervisor Jeanette Pidde, Assistant County Engineer Jeff Bommersbach, Human Resource Coordinator Peter Brown, Economic Development Manager Southwest Initiative Foundation Briana Mumme, RRRSWA Executive Director Jon Mitchell, LINC Board members; Christie Larson, Stephen Vannelli, Denise Clouse, Claire Meyers, and Mike Eichten, Roger Pabst.