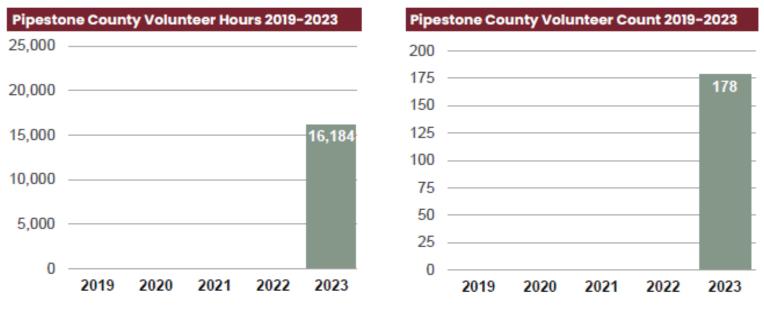

### REDWOOD COUNTY, MINNESOTA

### June 4, 2024

The Board of County Commissioners met in regular session at 8:30 a.m. in the Commissioner's Room in the Government Center, Redwood Falls, Minnesota.

Present for all or portions of the meeting were Commissioners Dennis Groebner, Bob Van Hee, Jim Salfer, Dave Forkrud, Rick Wakefield, County Administrator Vicki Kletscher, Administrative Assistant Sierra Fluck, Land Use & Zoning Supervisor Jeanette Pidde, Assistant County Engineer Jeff Bommersbach, Human Resource Coordinator Peter Brown, Economic Development Manager Southwest Initiative Foundation Briana Mumme, RRRSWA Executive Director Jon Mitchell, LINC Board members; Christie Larson, Stephen Vannelli, Denise Clouse, Claire Meyers, and Mike Eichten, Roger Pabst.