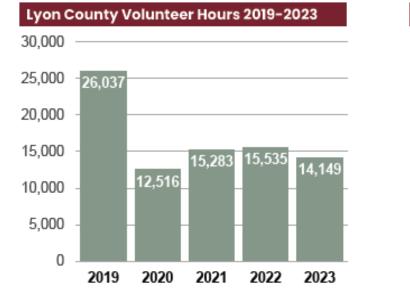

Main Street Marshall MN 56258 (507) 532-1326 ace.lyon@co.lyon.mn.us 67 volunteers donated 14,149 hours of service at 17 locations

Programs offered in Lyon County include:

- AmeriCorps Seniors RSVP volunteer opportunities
- Self-supporting Services including Telephone Reassurance, Friendly Visiting, Nutrition Assistance Program for Seniors (NAPS)
- Caregiver Services including Respite, Counseling, Support Group, Powerful Tools for Caregivers class
- Marshall Area Dementia Awareness Network providing Alzheimer's and Dementia resources including Aging and Dementia Trainings, Dementia Friends sessions, Companion Pets, Reminiscence Kits
- Evidence-based health & wellness programs including A Matter of Balance, SAIL (Stay Active & Independent for Life), Tai Ji Quan: Moving for Better Balance







| 1.  | UCAP Transportation Lyon Co. 13 volunteers 9,658 hours 400 served/month    |
|-----|----------------------------------------------------------------------------|
| 2.  | Wheels Across the Prairie Museum 4 volunteers 1,417 hours 180 served/month |
| 3.  | Hill Street Place 12 volunteers 1,023 hours 75 served/month                |
| 4.  | Tracy NAPS Site 12 volunteers 657 hours 120 served/month                   |
| 5.  | Grief Share Holy Redeemer 9 volunteers 276 hours 15 served/month           |
| 6.  | Alz/Dementia Education MADAN 4 volunteers 267 hours 145 served in 2023     |
| 7.  | Kitchen Table Food Shelf Marshall 1 volunteer 161 hours 1,000 served/month |
| 8.  | Ev Based Programs Lyon Co. 2 volunteers 111 hours 18 served/month          |
| 9.  | Boulder Creek Assiste