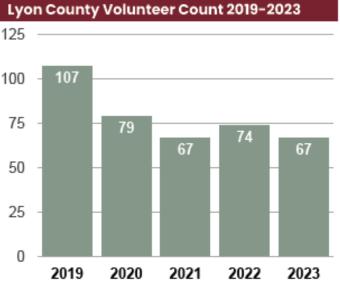

in Street Marshall MN 56258 (507) 532-1326 ace.lyon@co.lyon.mn.us 67 volunteers donated 14,149 hours of service at 17 locations

Programs offered in Lyon County include:

- AmeriCorps Seniors RSVP volunteer opportunities
- Self-supporting Services including Telephone Reassurance, Friendly Visiting, Nutrition Assistance Program for Seniors (NAPS)
- Caregiver Services including Respite, Counseling, Support Group, Powerful Tools for Caregivers class
- Marshall Area Dementia Awareness Network providing Alzheimer's and Dementia resources including Aging and Dementia Trainings, Dementia Friends sessions, Companion Pets, Reminiscence Kits
- Evidence-based health & wellness programs including A Matter of Balance, SAIL (Stay Active & Independent for Life), Tai Ji Quan: Moving for Better Balance







| 1.  | UCAP Transportation Lyon Co. 13 volunteers 9,658 hours 400 served/month    |
|-----|----------------------------------------------------------------------------|
| 2.  | Wheels Across the Prairie Museum 4 volunteers 1,417 hours 180 served/month |
| 3.  | Hill Street Place 12 volunteers 1,023 hours 75 served/month                |
| 4.  | Tracy NAPS Site 12 volunteers 657 hours 120 served/month                   |
| 5.  | Grief Share Holy Redeemer 9 volunteers 276 hours 15 served/month           |
| 6.  | Alz/Dementia Education MADAN 4 volunteers 267 hours 145 served in 2023     |
| 7.  | Kitchen Table Food Shelf Marshall 1 volunteer 161 hours 1,000 served/month |
| 8.  | Ev Based Programs Lyon Co. 2 volunteers 111 hours 18 served/month          |
| 9.  | Boulder Creek Assisted