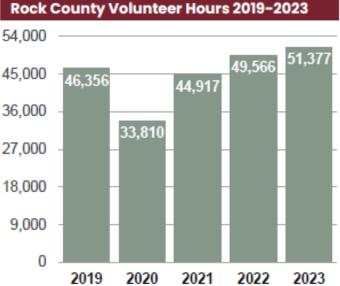

### REDWOOD COUNTY, MINNESOTA

### June 4, 2024

The Board of County Commissioners met in regular session at 8:30 a.m. in the Commissioner's Room in the Government Center, Redwood Falls, Minnesota.

Present for all or portions of the meeting were Commissioners Dennis Groebner, Bob Van Hee, Jim Salfer, Dave Forkrud, Rick Wakefield, County Administrator Vicki Kletscher, Administrative Assistant Sierra Fluck, Land Use & Zoning Supervisor Jeanette Pidde, Assistant County Engineer Jeff Bommersbach, Human Resource Coordinator Peter Brown, Economic Development Manager Southwest Initiative Foundation Briana Mumme, RRRSWA Executive Director Jon Mitchell, LINC Board members; Christie Larson, Stephen Vannelli, Denise Clouse, Claire Meyers, and Mike Eichten, Roger Pabst.