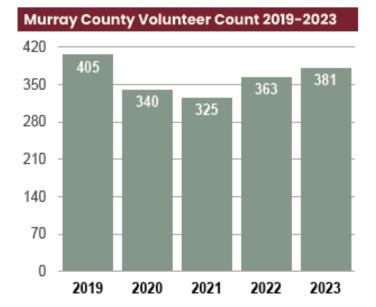

e Road Slayton MN 56172 (507) 836-8705 ace.murray@co.murray.mn.us 381 volunteers donated 32,178 hours of service at 55 locations

Programs offered in Murray County include:

- AmeriCorps Seniors RSVP volunteer opportunities
- Self-supporting Services including Telephone Reassurance, Friendly Visiting, Nutrition Assistance Program for Seniors (NAPS)
- Caregiver Services including Respite, Counseling, Support Group, Powerful Tools for Caregivers class
- Murray County Dementia Awareness Network providing Alzheimer's and Dementia resources including Aging and Dementia Trainings, Dementia Friends sessions, Companion Pets, Reminiscence Kits
- Evidence-based health & wellness programs including A Matter of Balance, SAIL (Stay Active & Independent for Life), Living Well with Chronic Conditions







| 1.  | Chandler Area Quilters 13 volunteers 3,084 hours 180 served in 2023             |
|-----|---------------------------------------------------------------------------------|
| 2.  | Friendly Visiting Murray Co. 15 volunteers 2,800 hours 70 served/month          |
| 3.  | Hospice of Murray Co. Special Events 48 volunteers 2,273 hours 205 served/month |
| 4.  | UCAP Transportation Murray Co. 4 volunteers 2,167 hours 90 served/month         |
| 5.  | Christ Lutheran Special Events 28 volunteers 1,881 hours 35 served/month        |
| 6.  | Sillerud Quilters & Friends 13 volunteers 1,863 hours 251 served in 2023        |
| 7.  | Lake Wilson Clothing Center 8 volunteers 1,825 hours 75 served/month            |
| 8.  | Murray County Food Shelf 31 volunteers 1,726 hours 230 served/month