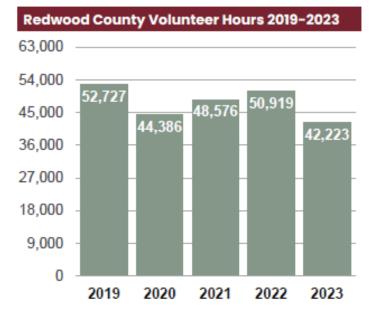

### REDWOOD COUNTY, MINNESOTA

### June 4, 2024

The Board of County Commissioners met in regular session at 8:30 a.m. in the Commissioner's Room in the Government Center, Redwood Falls, Minnesota.

Present for all or portions of the meeting were Commissioners Dennis Groebner, Bob Van Hee, Jim Salfer, Dave Forkrud, Rick Wakefield, County Administrator Vicki Kletscher, Administrative Assistant Sierra Fluck, Land Use & Zoning Supervisor Jeanette Pidde, Assistant County Engineer Jeff Bommersbach, Human Resource Coordinator Peter Brown, Economic Development Manager Southwest Initiative Foundation Briana Mumme, RRRSWA Executive Director Jon Mitchell, LINC Board members; Christie Larson, Stephen Vannelli, Denise Clouse, Claire Meyers, and Mike Eichten, Roger Pabst.