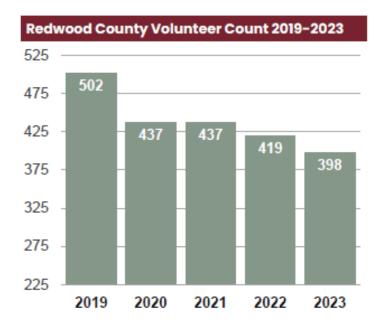

### REDWOOD COUNTY, MINNESOTA

### June 4, 2024

The Board of County Commissioners met in regular session at 8:30 a.m. in the Commissioner's Room in the Government Center, Redwood Falls, Minnesota.

Present for all or portions of the meeting were Commissioners Dennis Groebner, Bob Van Hee, Jim Salfer, Dave Forkrud, Rick Wakefield, County Administrator Vicki Kletscher, Administrative Assistant Sierra Fluck, Land Use & Zoning Supervisor Jeanette Pidde, Assistant County Engineer Jeff Bommersbach, Human Resource Coordinator Peter Brown, Economic Development Manager Southwest Initiative Foundation Briana Mumme, RRRSWA Executive Director Jon Mitchell, LINC Board members; Christie Larson, Stephen Vannelli, Denise Clouse, Claire Meyers, and Mike Eichten, Roger Pabst.