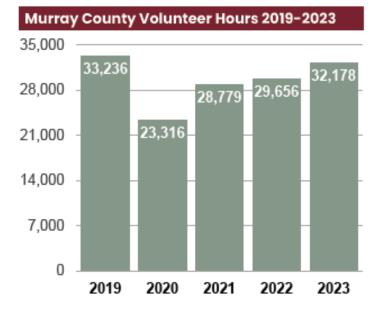

ple Road Slayton MN 56172 (507) 836-8705 ace.murray@co.murray.mn.us 381 volunteers donated 32,178 hours of service at 55 locations

Programs offered in Murray County include:

- AmeriCorps Seniors RSVP volunteer opportunities
- Self-supporting Services including Telephone Reassurance, Friendly Visiting, Nutrition Assistance Program for Seniors (NAPS)
- Caregiver Services including Respite, Counseling, Support Group, Powerful Tools for Caregivers class
- Murray County Dementia Awareness Network providing Alzheimer's and Dementia resources including Aging and Dementia Trainings, Dementia Friends sessions, Companion Pets, Reminiscence Kits
- Evidence-based health & wellness programs including A Matter of Balance, SAIL (Stay Active & Independent for Life), Living Well with Chronic Conditions







| 1.  | Chandler Area Quilters 13 volunteers 3,084 hours 180 served in 2023             |
|-----|---------------------------------------------------------------------------------|
| 2.  | Friendly Visiting Murray Co. 15 volunteers 2,800 hours 70 served/month          |
| 3.  | Hospice of Murray Co. Special Events 48 volunteers 2,273 hours 205 served/month |
| 4.  | UCAP Transportation Murray Co. 4 volunteers 2,167 hours 90 served/month         |
| 5.  | Christ Lutheran Special Events 28 volunteers 1,881 hours 35 served/month        |
| 6.  | Sillerud Quilters & Friends 13 volunteers 1,863 hours 251 served in 2023        |
| 7.  | Lake Wilson Clothing Center 8 volunteers 1,825 hours 75 served/month            |
| 8.  | Murray County Food Shelf 31 volunteers 1,726 hours 230 served/mont