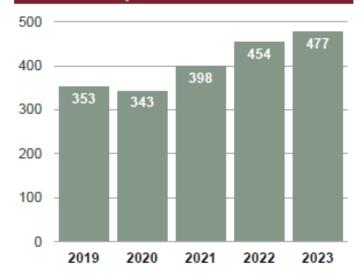

, PO Box 79 Ivanhoe MN 56142 (507) 829-0780 ace.lincoln@co.lincoln.mn.us 477 volunteers donated 53,209 hours of service at 70 locations

Programs offered in Lincoln County include:

- AmeriCorps Seniors RSVP volunteer opportunities
- Self-supporting Services including Telephone Reassurance, Friendly Visiting, Nutrition Assistance Program for Seniors (NAPS)
- Caregiver Services including Respite, Counseling, Support Group, Powerful Tools for Caregivers class
- Alzheimer's and Dementia resources including Aging and Dementia Trainings, Dementia Friends sessions, Companion Pets
- Evidence-based health & wellness programs including RSVP Bone Builders, A Matter of Balance, SAIL (Stay Active & Independent for Life), Living Well with Chronic Conditions



Lincoln County Volunteer Count 2019-2023





| 1.  | Ivanhoe VFW 21 volunteers 5,136 hours 120 served/month                    |
|-----|---------------------------------------------------------------------------|
| 2.  | This Ol' Place Thrift Shop 29 volunteers 4,929 hours 105 served/month     |
| 3.  | Divine Providence Thrift Shop 19 volunteers 2,676 hours 110 served/month  |
| 4.  | Danebod Campus-Historical Site 39 volunteers 2,430 hours 240 served/month |
| 5.  | Bethany Elem WELCA Quilters 16 volunteers 1,902 hours 412 served in 2023  |
| 6.  | UCAP Transportation Lincoln Co. 4 volunteers 1,771 hours 75 served/month  |
| 7.  | Ivanhoe Senior Citizens 13 volunteers 1,680 hours 65 served/month         |
| 8.  | Friendly Visiting - Lincoln Co. 21 volunteers 1,526 hours 40 served/month |
| 9.  | Windy Kitty Community Rescue 1 v