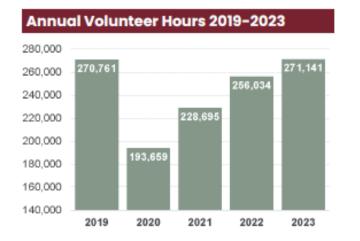

the Bureau of Labor Statistics compiles yearly earnings data that is indexed by Independent Sector – a leadership network for nonprofits, foundations, and corporations – to generate a national rate for volunteer time as well as individual rates for each state. The estimated National value of volunteer time for 2023 was \$33.49 per hour and the estimated Minnesota value of volunteer time for 2023 was \$36.31 per hour. These estimates help quantify the enormous value of the services that volunteers provide.

Using the 2023 National value of Volunteer Time (\$33.49 per hour), A.C.E. of SW Minnesota volunteers donated \$9,080,512 of service in 2023.

Using the 2023 Minnesota value of Volunteer Time (\$36.31 per hour), A.C.E. of SW Minnesota volunteers donated \$9,845,130 of service in 2023.



# Annual Volunteer Count 2019-2023 2,600 2,500 2,400 2,422





### AmeriCorps Seniors RSVP Grant - 2023 Primary Objectives and Outcome Projections

| 1. | <u>Access to Care</u> - Evidence Based Health Promotion Programs<br>80 volunteers will serve 675 people, and help 235 people obtain increased health knowledge.                                                                                                                                                                                |
|----|-----------------------------------------------------------------------------------------------------------------------------------------------------------------------------------------------------------------------------------------------------------------------------------------------------------