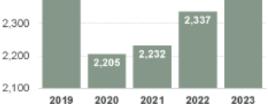

that is indexed by Independent Sector – a leadership network for nonprofits, foundations, and corporations – to generate a national rate for volunteer time as well as individual rates for each state. The estimated National value of volunteer time for 2023 was \$33.49 per hour and the estimated Minnesota value of volunteer time for 2023 was \$36.31 per hour. These estimates help quantify the enormous value of the services that volunteers provide.

Using the 2023 National value of Volunteer Time (\$33.49 per hour), A.C.E. of SW Minnesota volunteers donated \$9,080,512 of service in 2023.

Using the 2023 Minnesota value of Volunteer Time (\$36.31 per hour), A.C.E. of SW Minnesota volunteers donated \$9,845,130 of service in 2023.



# Annual Volunteer Count 2019-2023 2,600 2,500 2,400 2,422





### AmeriCorps Seniors RSVP Grant - 2023 Primary Objectives and Outcome Projections

| 1. | <u>Access to Care</u> - Evidence Based Health Promotion Programs<br>80 volunteers will serve 675 people, and help 235 people obtain increased health knowledge.                                                                                                                                                                                |
|----|------------------------------------------------------------------------------------------------------------------------------------------------------------------------------------------------------------------------------------------------------------------------------------------------------------------------------------------------|
| 2  | Aging in Place -