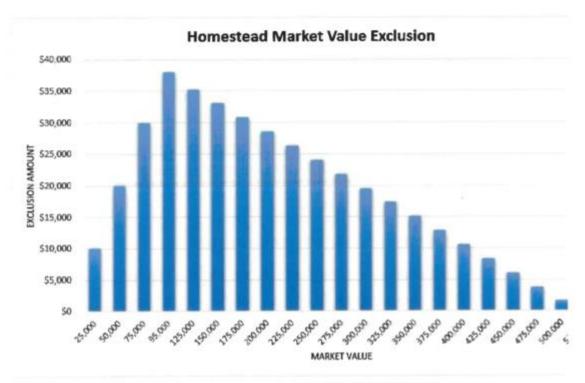

alue Exclusion reduces the taxable market value for property classified as homestead if it is valued below \$517,200. By decreasing the taxable market value, net property taxes are also decreased.

#### How the Exclusion Works[-]

The exclusion reduces the taxable market value of qualifying homestead properties. By decreasing the taxable market value, net property taxes are also decreased.

#### How the Exclusion is Calculated[-]

For homesteads valued at \$95,000 or less, the exclusion is 40% of the market value, creating a maximum exclusion of \$38,000. The exclusion is reduced as property values increase and phases out for homesteads valued at \$517,200 or more. Properties that are partial homesteads (for example, when only one of two owners lives there) will have a reduced exclusion.



## Example 1: A residential homestead with an estimated market value of \$280,000

Since this property has a value over \$95,000 we need to determine the amount of value over \$95,000. Next, we multiply that amount by 9% to determine the reduction from the maximum of \$30,400. This example has an exclusion amount of \$21,350.

Homestead Market Value Exclusion Calculation:

- 1. Initial/Maximum Exclusion: \$95,000 x 40% = \$38,000
- 2. Value over \$95,000: \$280,000 \$95,000 = \$185,000
- 3. Benefit Reduction Amount: \$185,000 x 9% = \$16,650
- 4. Final Exclusion Amount: \$38,000 \$16,650 = \$21,350
- 5. Taxable Market Value: \$280,000 \$21,350 = \$258,650

As you can see, this reduces the property's taxable value from \$280,000 to \$258,650.

## Example 2: Residential homestead with an e